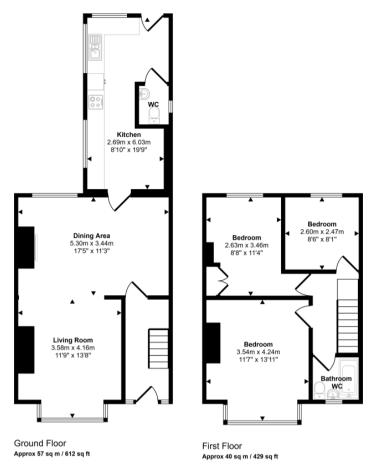

## Etherington Drive Hull

Bettermove are proud to present this 3 bedroom terraced house in Hull.

The property benefits from double glazing, gas central heating throughout.

The council tax band is A.

The interior of this beautifully presented property comprises a spacious living room, dining room, w/c and fitted kitchen on the ground floor. The first floor consists of 3 bedrooms and the family bathroom. The exterior boasts a private rear garden, perfect for enjoying the summer months.

This exciting opportunity should not be missed! All enquiries can be made through Bettermove on 0330 004 0050.

Whilst every attempt has been made to ensure the accuracy of the floor plan contained here, measurements of doors, windows, rooms and any other items are approximate and no responsibility is taken for any error, omission, or mis-statement. The measurements should not be relied upon for valuation, transaction and/or funding purposes. This plan is for illustrative purposes only and should be used as such by any prospective purchaser or tenant.