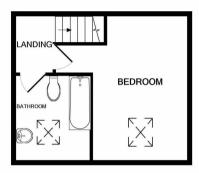

The interior of this property comprises a spacious living area with access to the garden, the fitted kitchen and a convenient WC on the ground floor. The first floor consists of one double bedroom and bathroom.

This exciting opportunity should not be missed! All enquiries can be made through Bettermove on 0330 004 0050.

**GROUND FLOOR** 

1ST FLOOR

Whilst every attempt has been made to ensure the accuracy of the floor plan contained here, measurements of doors, windows, rooms and any other items are approximate and no responsibility is taken for any error, omission, or mis-statement. This plan is for illustrative purposes only and should be used as such by any prospective purchaser. The services, systems and appliances shown have not been tested and no guarantee as to their operability or efficiency can be given Made with Metroptx ©2020