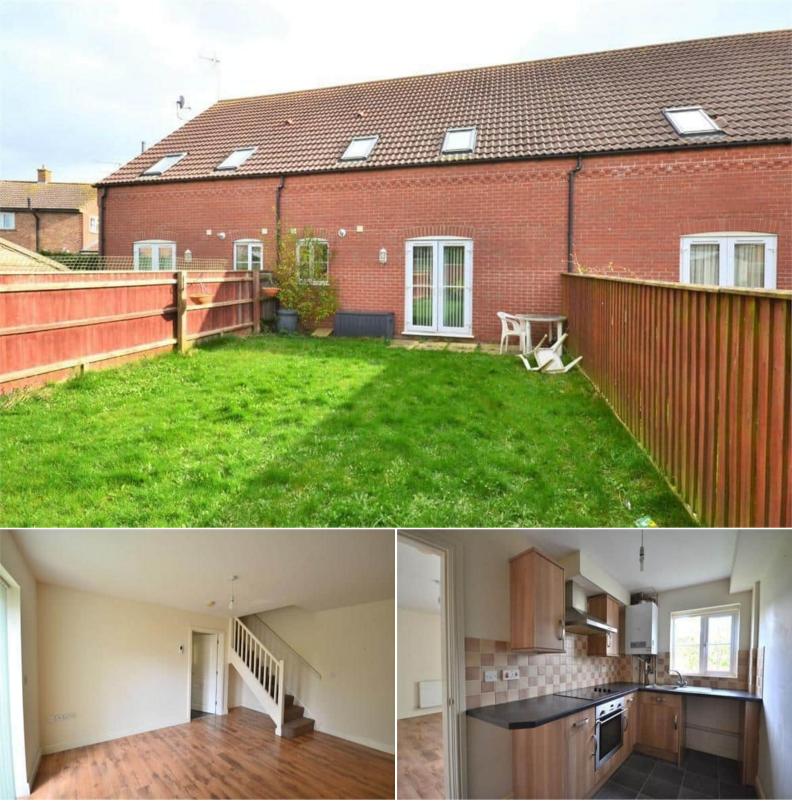

The interior of this property comprises a spacious living area with access to the garden, the fitted kitchen and a convenient WC on the ground floor. The first floor consists of one double bedroom and bathroom.

Located in the popular town of Sutton Bridge, the property is close to a range of amenities, including shops, supermarkets, restaurants and pubs. Excellent transport connections can be found from the A17 and many local bus routes.