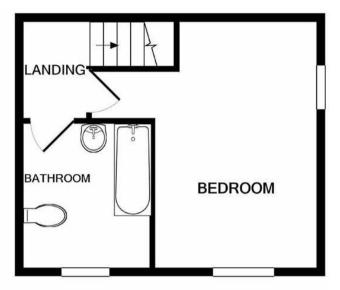

The interior of this property comprises a spacious and open plan living room with the fitted kitchen and convenient WC on the ground floor. The first floor consists of one double bedroom and bathroom.