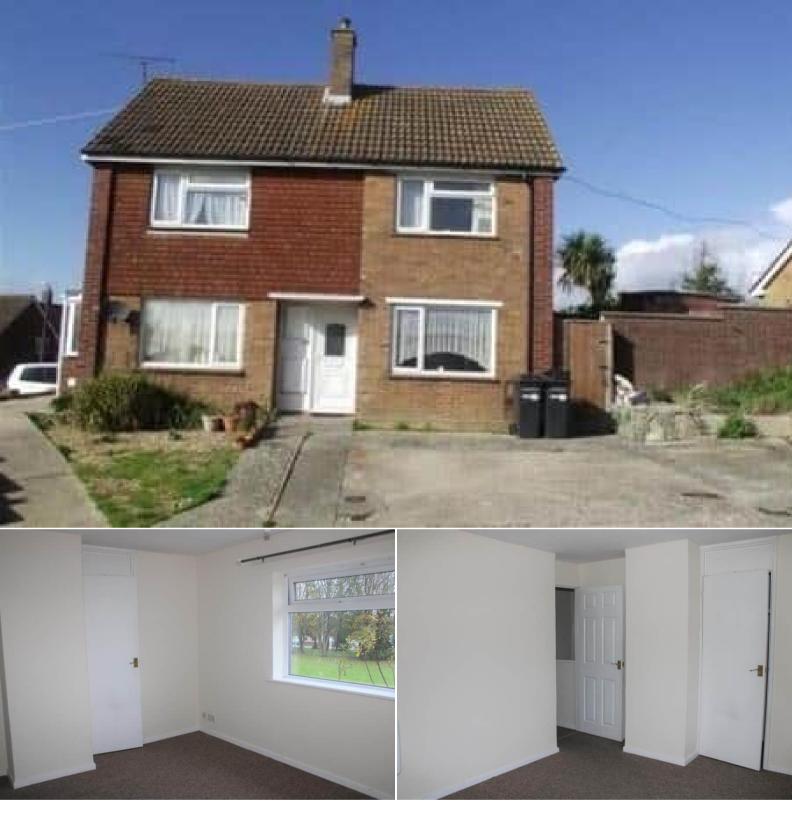

## Yeovil

Bettermove are proud to present this house in Yeovil.

This freehold property is split into 2 leasehold flats. We are selling the freehold semi detached house.

Both flats have a long lease of over 900 years.

Both properties is currently tenanted and it will be sold with tenants in situ for immediate investment. Rental yields can be obtained through Bettermove.

The properties benefit from double glazing, and electric heaters throughout and has off street parking available via the driveway.

The council tax band is A.

The interior of each well presented property comprises a spacious living room, fitted kitchen, bedroom, bathroom and separate WC.

Located in the popular town of Yeovil, the property is close to a range of amenities, including shops, supermarkets, restaurants and pubs. Excellent transport connections can be found from Yeovil Pen Mill train station as well as a variety of bus routes.