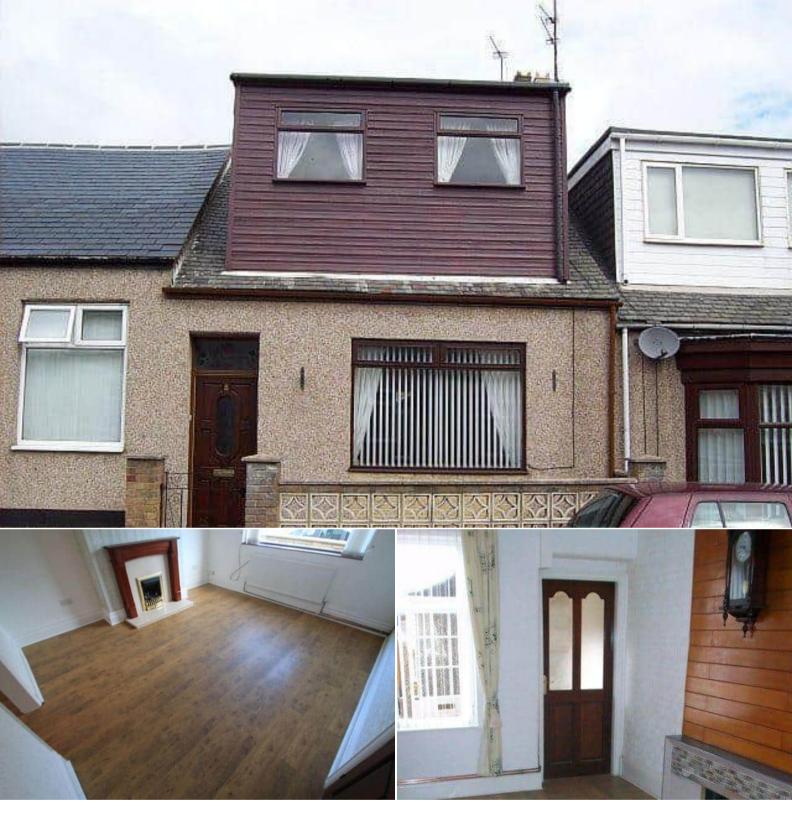

8 Markham Street Sunderland Tyne and Wear SR2 9QL Offers in Excess of £78,000

bettermeve

## Markham Street Sunderland

Bettermove are proud to present this 3 bedroom terraced house in Sunderland available with no forward chain.

The property benefits from double glazing, gas central heating throughout and has off street parking available to the rear. The council tax band is A.

The property is tenanted and will be sold with tenants in situ for immediate investment - rental yields can be obtained through Bettermove.

The interior of this property comprises a spacious living room, dining room and the fitted kitchen on the ground floor. The first floor consists of one double bedrooms, two single bedrooms and the family bathroom. The exterior boasts a private rear yard area.