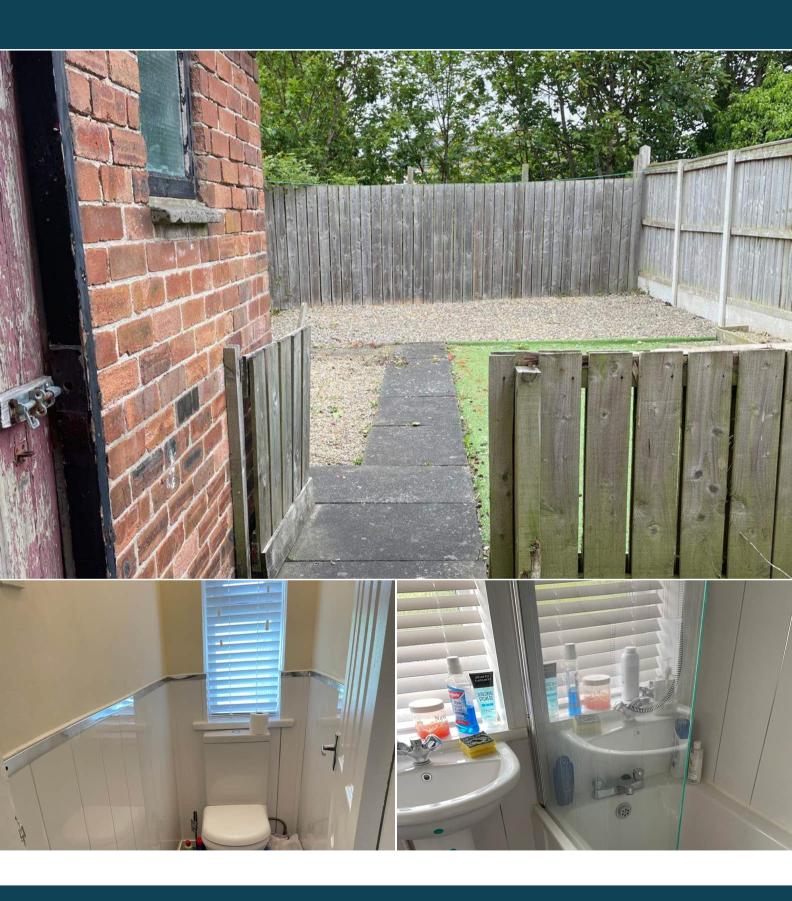

## West Drive Blyth

Bettermove are proud to present this 2 bedroom terraced house in Blyth, available with no forward chain.

The property benefits from double glazing, gas central heating throughout and has ample on street parking available nearby. The council tax band is A.

The property is tenanted and will be sold with tenants in situ for immediate investment - rental yields can be obtained through Bettermove.

The interior of this property comprises a spacious living room and the fitted kitchen on the ground floor. The first floor consists of two double bedrooms and the family bathroom. The exterior boasts a private rear garden, perfect for enjoying the summer months.