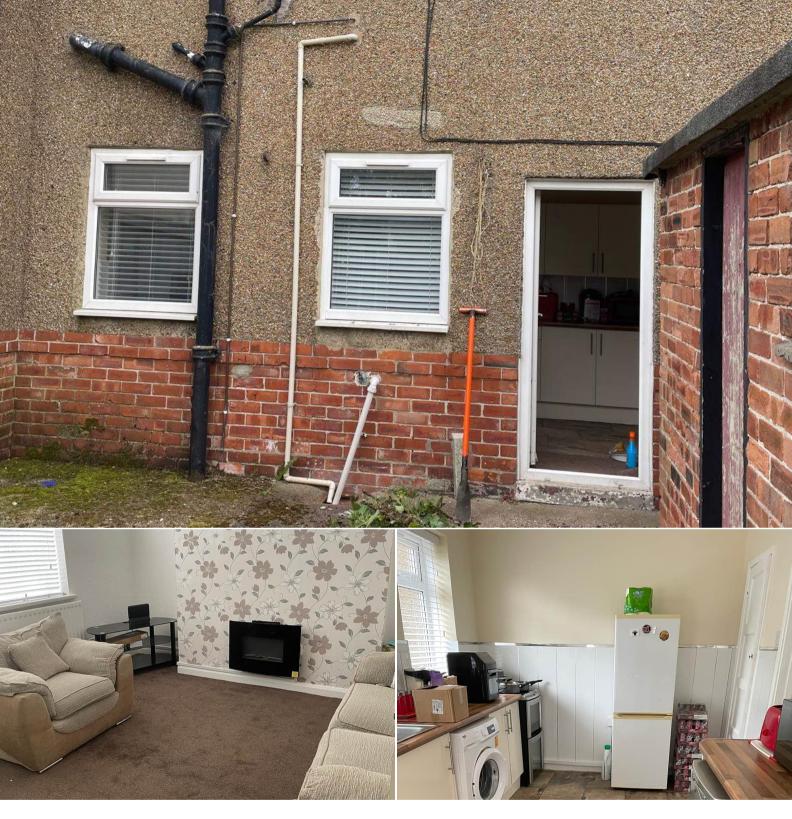

## West Drive Blyth

Bettermove are proud to present this 2 bedroom terraced house in Blyth, available with no forward chain.

The property benefits from double glazing, gas central heating throughout and has ample on street parking available nearby. The council tax band is A.

The property is tenanted and will be sold with tenants in situ for immediate investment - rental yields can be obtained through Bettermove.

The interior of this property comprises a spacious living room and the fitted kitchen on the ground floor. The first floor consists of two double bedrooms and the family bathroom. The exterior boasts a private rear garden, perfect for enjoying the summer months.