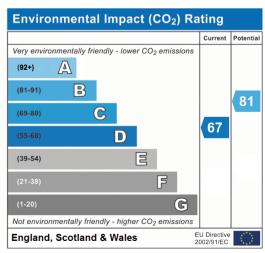

## West Drive Blyth

Bettermove are proud to present this 2 bedroom terraced house in Blyth, available with no forward chain.

The property benefits from double glazing, gas central heating throughout and has ample on street parking available nearby. The council tax band is A.