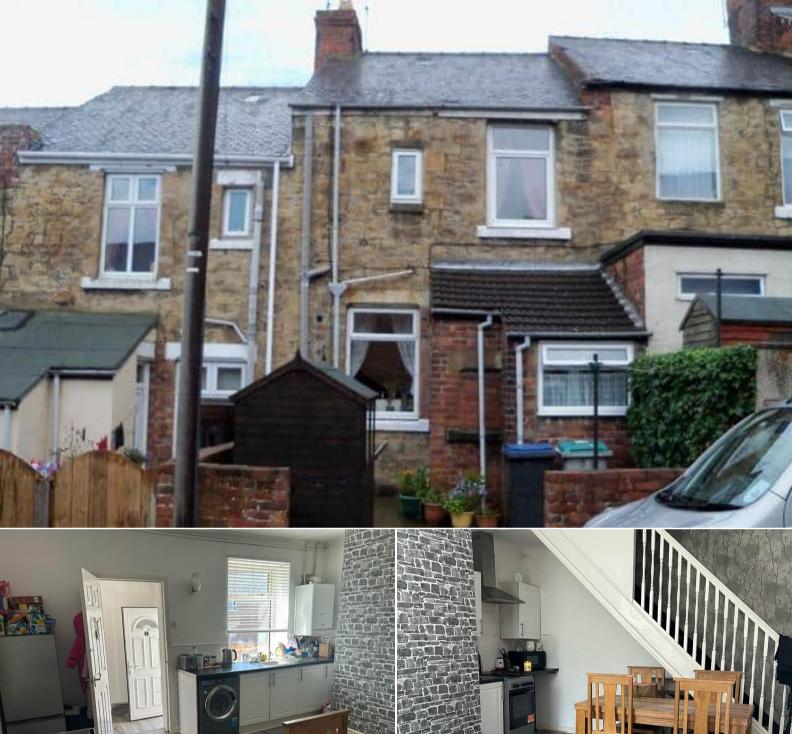

## Shafto Terrace Stanley

Bettermove are proud to present this 2 bedroom Terraced House in Shield Row, available with no forward chain.

The property benefits from double glazing, gas central heating throughout and has ample on street parking available nearby. The council tax band is A.

The property is tenanted and will be sold with tenants in situ for immediate investment - rental yields can be obtained through Bettermove.

The interior of this property comprises a spacious open plan fitted kitchen with dining area and living room on the ground floor. The first floor consists of two bedrooms and the family bathroom. The exterior of the property boats a low maintenance front and rear gardens.