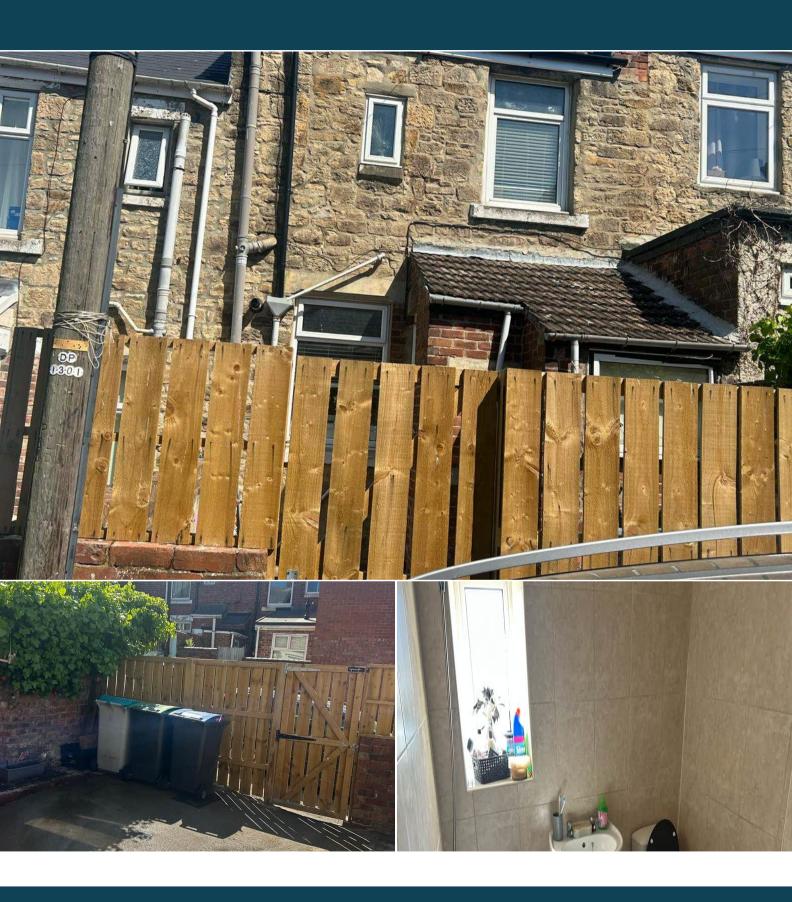

The property is tenanted and will be sold with tenants in situ for immediate investment - rental yields can be obtained through Bettermove.

The interior of this property comprises a spacious open plan fitted kitchen with dining area and living room on the ground floor. The first floor consists of two bedrooms and the family bathroom. The exterior of the property boats a low maintenance front and rear gardens.