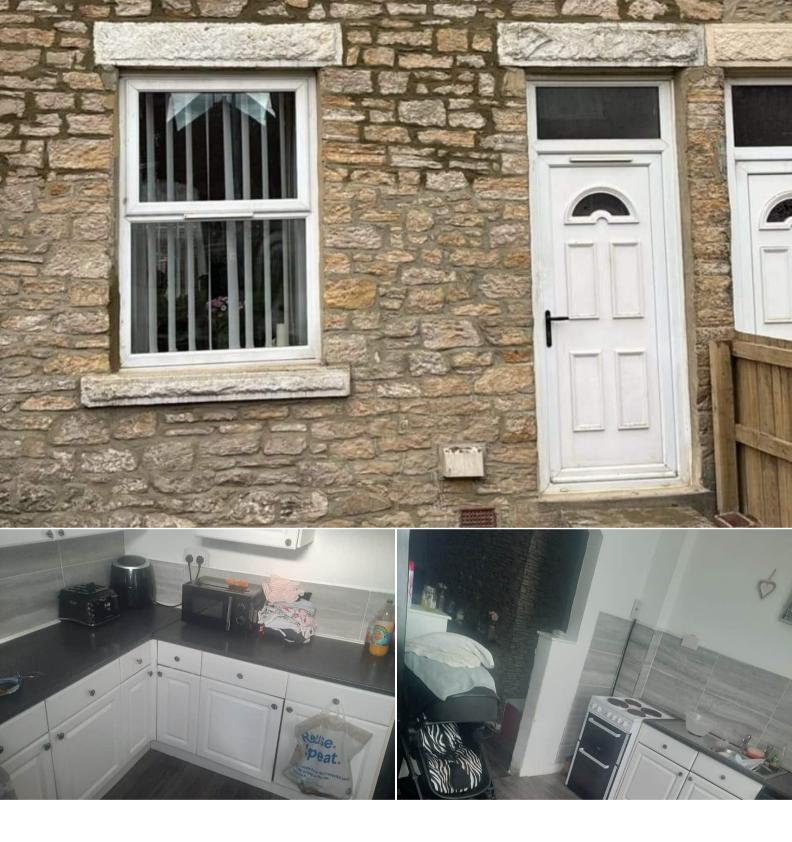

## Wesley Terrace Stanley

Bettermove are proud to present this 2 bedroom Terraced House in Stanley available with no forward chain.

The property benefits from double glazing, gas central heating throughout and has ample on street parking available nearby. The council tax band is A.

The property is tenanted and will be sold with tenants in situ for immediate investment - rental yields can be obtained through Bettermove.

The interior of this property comprises a spacious living room, the fitted kitchen and the family bathroom on the ground floor. The first floor consists of two double bedrooms.

Located in the popular town of Stanley, the property is close to a range of amenities, including shops, supermarkets, restaurants and pubs. Excellent transport connections can be found from the A1 (M) and many local bus routes.