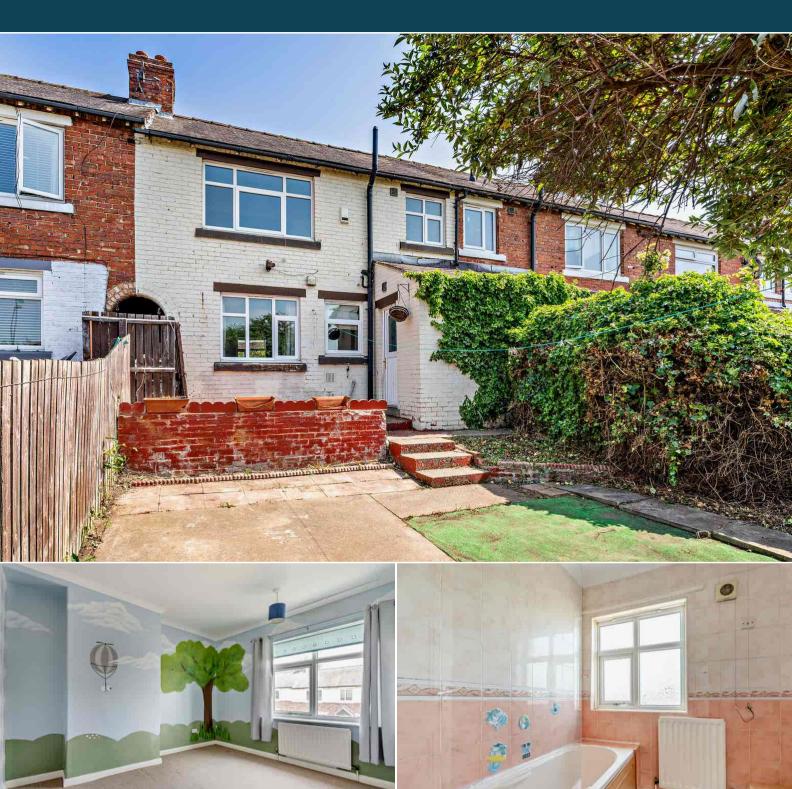

The council tax band is A.

The interior of this beautifully presented property comprises a spacious living room and fitted kitchen/diner and utility room on the ground floor. The first floor consists of 3 bedrooms and the family bathroom. The exterior boasts a private rear garden, perfect for enjoying the summer months.