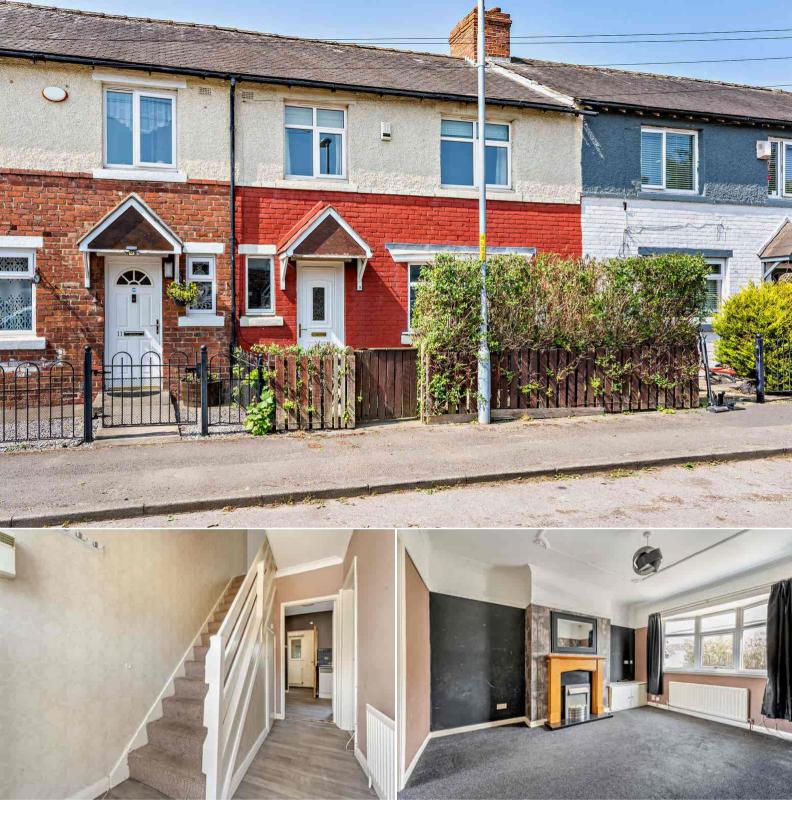

## Laurel Avenue Middlesbrough

Bettermove are proud to present this 3 bedroom terraced house in Middlesborough, available with no forward chain.

The property benefits from double glazing, gas central heating throughout and on street parking is available.

The council tax band is A.

The interior of this beautifully presented property comprises a spacious living room and fitted kitchen/diner and utility room on the ground floor. The first floor consists of 3 bedrooms and the family bathroom. The exterior boasts a private rear garden, perfect for enjoying the summer months.