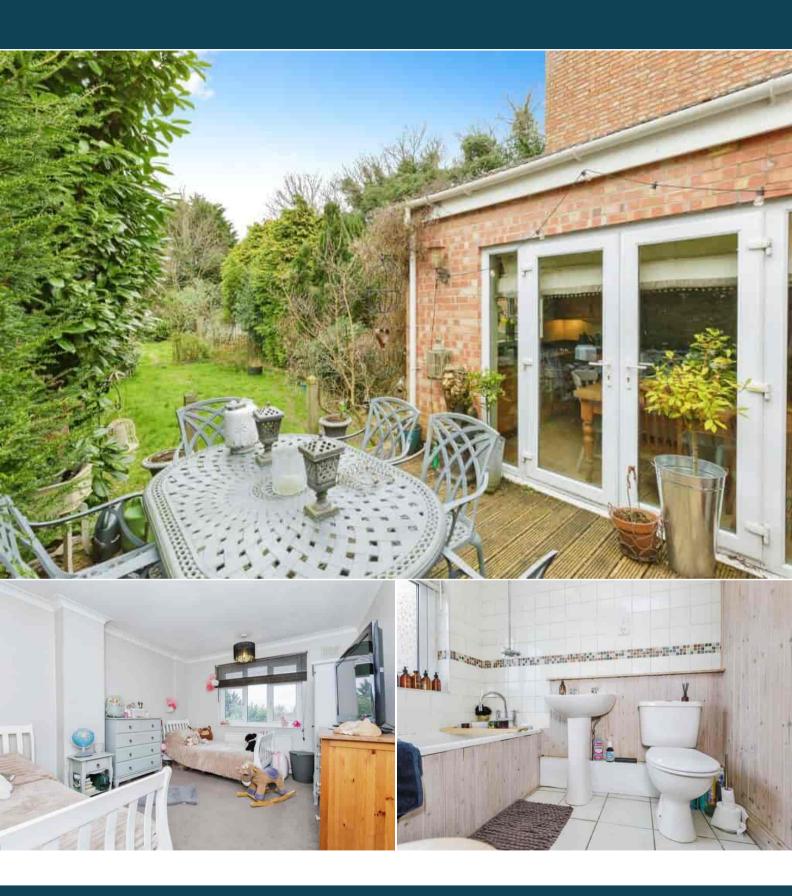

The interior of this beautifully presented property comprises a spacious living room, reception room, Kitchen/Diner and a shower room on the ground floor. The first floor consists of 2 bedrooms and the family bathroom, with the master bedroom located on the second floor. The exterior boasts a car port and a private rear garden, perfect for enjoying the summer months.