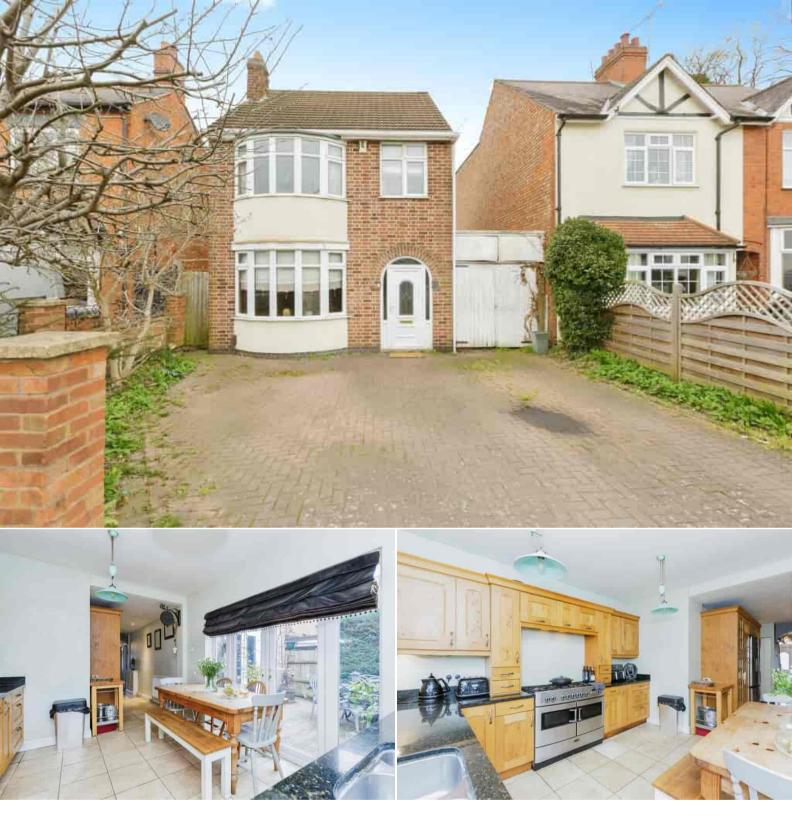

## Wigston Lane Leicester

Bettermove are proud to present this 3 bedroom detached house Aylestone.

The property benefits from double glazing, gas central heating throughout and has off street parking available via the drive. The council tax band is C.

The interior of this beautifully presented property comprises a spacious living room, reception room, Kitchen/Diner and a shower room on the ground floor. The first floor consists of 2 bedrooms and the family bathroom, with the master bedroom located on the second floor. The exterior boasts a car port and a private rear garden, perfect for enjoying the summer months.

Located in the popular town of Aylestone, Leicester, the property is close to a range of amenities, including shops, schools, supermarkets, restaurants and pubs. Excellent transport connections can be found in a variety of train stations and bus routes.