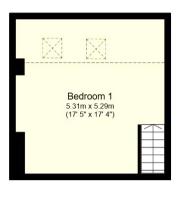

The interior of this beautifully presented property comprises a spacious living room, reception room, Kitchen/Diner and a shower room on the ground floor. The first floor consists of 2 bedrooms and the family bathroom, with the master bedroom located on the second floor. The exterior boasts a car port and a private rear garden, perfect for enjoying the summer months.

This exciting opportunity should not be missed! All enquiries can be made through Bettermove on 0330 004 0050.

st Floor Second Floor

This floor plan is for illustrative purposes only. It is not drawn to scale. Any measurements, floor areas (including any total floor area), openings and orientation are approximate. No details are guaranteed, they cannot be relied upon for any purpose and they do not form part of any agreement. No liability is taken for any error, omission or misstatement. A party must rely upon its own inspection(s). Powered by www.focalagent.com