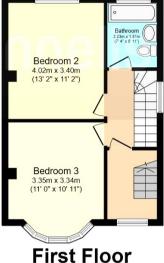

The interior of this beautifully presented property comprises a spacious living room, reception room, Kitchen/Diner and a shower room on the ground floor. The first floor consists of 2 bedrooms and the family bathroom, with the master bedroom located on the second floor. The exterior boasts a car port and a private rear garden, perfect for enjoying the summer months.

This exciting opportunity should not be missed! All enquiries can be made through Bettermove on 0330 004 0050.

st Floor Second Floor

This floor plan is for illustrative purposes only. It is not drawn to scale. Any measurements, floor areas (including any total floor area), openings and orientation are approximate. No details are guaranteed, they cannot be relied upon for any purpose and they do not form part of any agreement. No liability is taken for any error, omission or misstatement. A party must rely upon its own inspection(s). Powered by www.focalagent.com