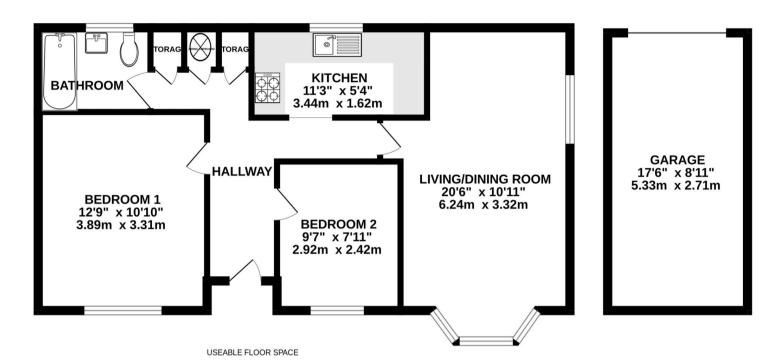

## 1ST FLOOR

Whilst every attempt has been made to ensure the accuracy of the floorplan contained here, measurements of doors, windows, rooms and any other items are approximate and no responsibility is taken for any error, omission or mis-statement. This plan is for illustrative purposes only and should be used as such by any prospective purchaser. The services, systems and appliances shown have not been tested and no guarantee as to their operability or efficiency can be given.

Made with Metropix ©2025

20-22 Bridge End, Leeds, LS1 4DJ t: 0330 004 0050 e: hello@bettermove.co.uk www.bettermove.co.uk