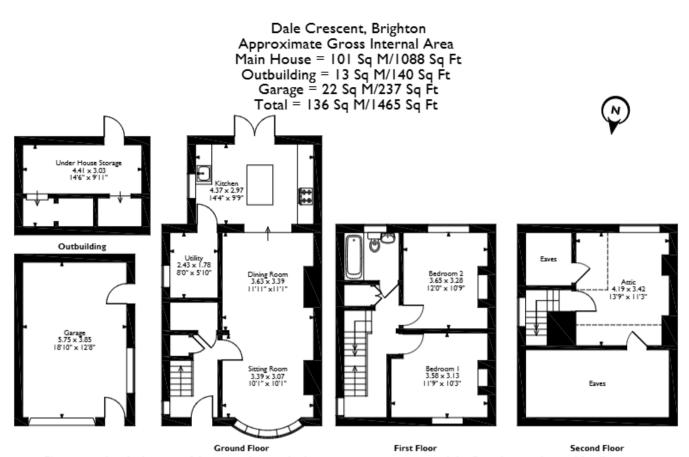

The interior of this beautifully presented property comprises a spacious living room, dining room, fitted kitchen and utility on the ground floor. The first floor consists of 2 bedrooms and the family bathroom, the attic comprises the third bedroom. The exterior boasts a garage and private rear garden, perfect for enjoying the summer months.

This exciting opportunity should not be missed! All enquiries can be made through Bettermove on 0330 004 0050.

Please note that the location of doors, windows and other items are approximate and this floorplan is to be used for illustrative purposes only. Unauthorized reproduction is prohibited.