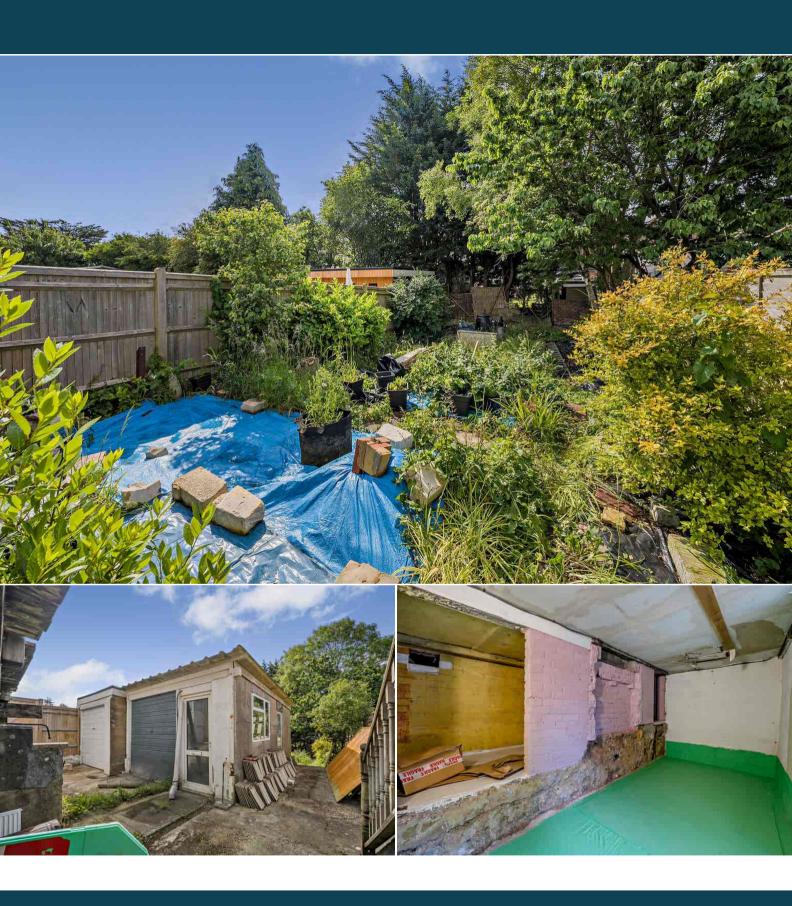

The interior of this beautifully presented property comprises a spacious living room, dining room, fitted kitchen and utility on the ground floor. The first floor consists of 2 bedrooms and the family bathroom, the attic comprises the third bedroom. The exterior boasts a garage and private rear garden, perfect for enjoying the summer months.