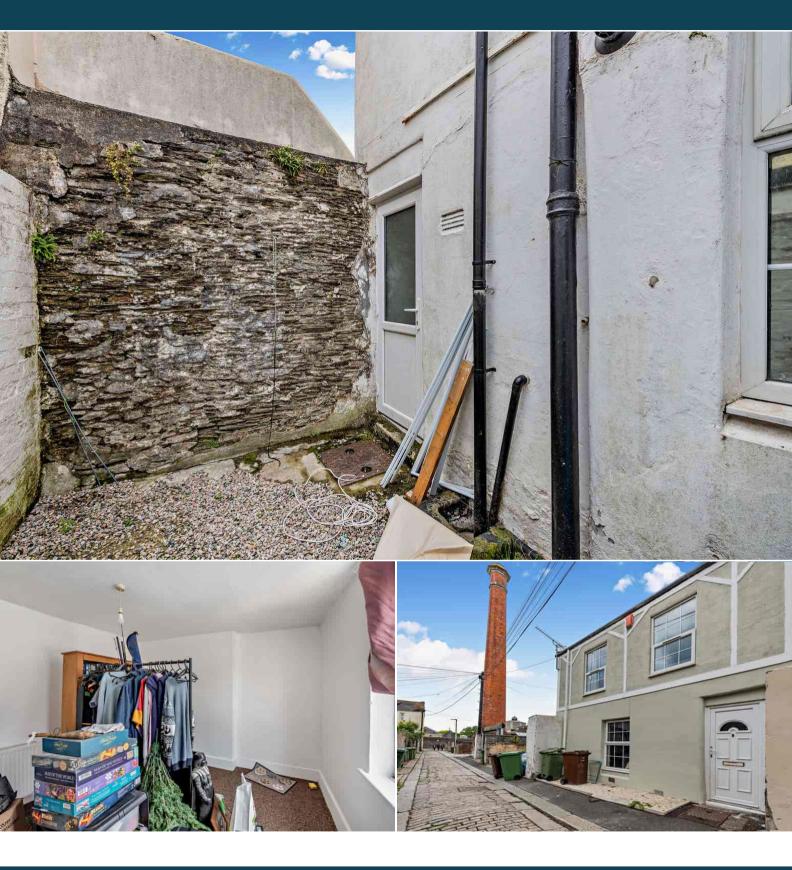

The property benefits from double glazing, gas central heating throughout. The council tax band is A.

The interior of this well presented property comprises a spacious living room and fitted kitchen on the ground floor. The first floor consists of 2 bedrooms and the family bathroom. The exterior boasts a private rear yard.