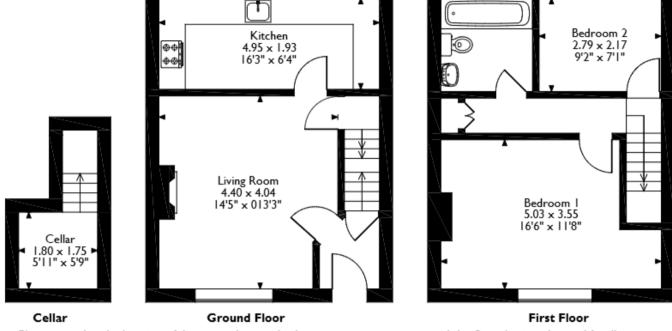

## Upper Lane, Halifax Approximate Gross Internal Area 71 Sq M/764 Sq Ft

Please note that the location of doors, windows and other items are approximate and this floorplan is to be used for illustrative purposes only. Unauthorized reproduction is prohibited.