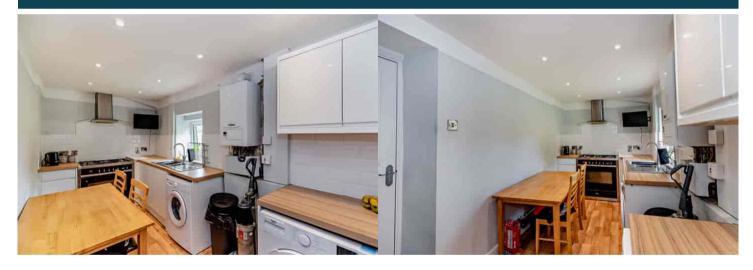

The council tax band is A.

The interior of this beautifully presented property comprises a spacious living room, dining room and fitted kitchen on the ground floor. The first floor consists of X bedrooms and the family bathroom. There is no garden with this property, however, there is a large field to the rear.