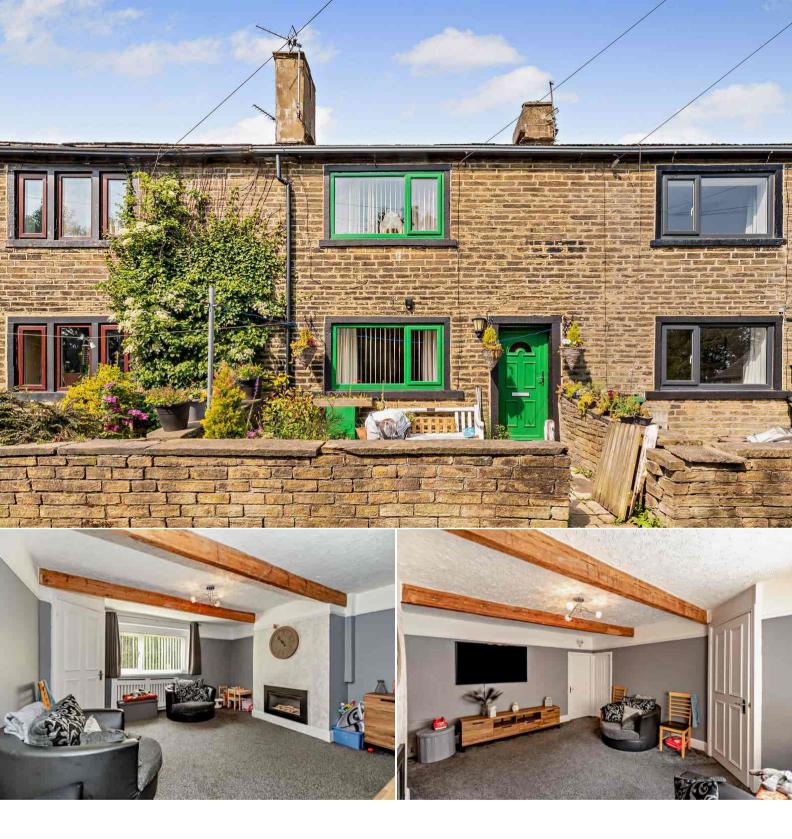

## Upper Lane Halifax

Bettermove are proud to present this 2 bedroom terraced house in Halifax, available with no forward chain.

The property benefits from double glazing, gas central heating throughout and has on street parking available.

The council tax band is A.

The interior of this beautifully presented property comprises a spacious living room, dining room and fitted kitchen on the ground floor. The first floor consists of X bedrooms and the family bathroom. There is no garden with this property, however, there is a large field to the rear.