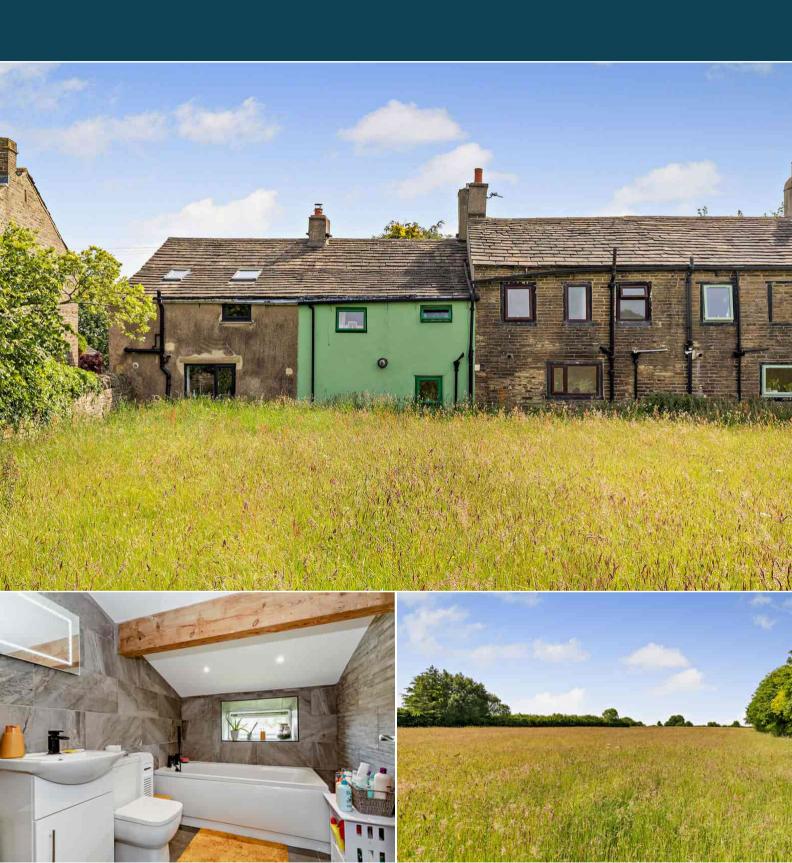

The council tax band is A.

The interior of this beautifully presented property comprises a spacious living room, dining room and fitted kitchen on the ground floor. The first floor consists of X bedrooms and the family bathroom. There is no garden with this property, however, there is a large field to the rear.