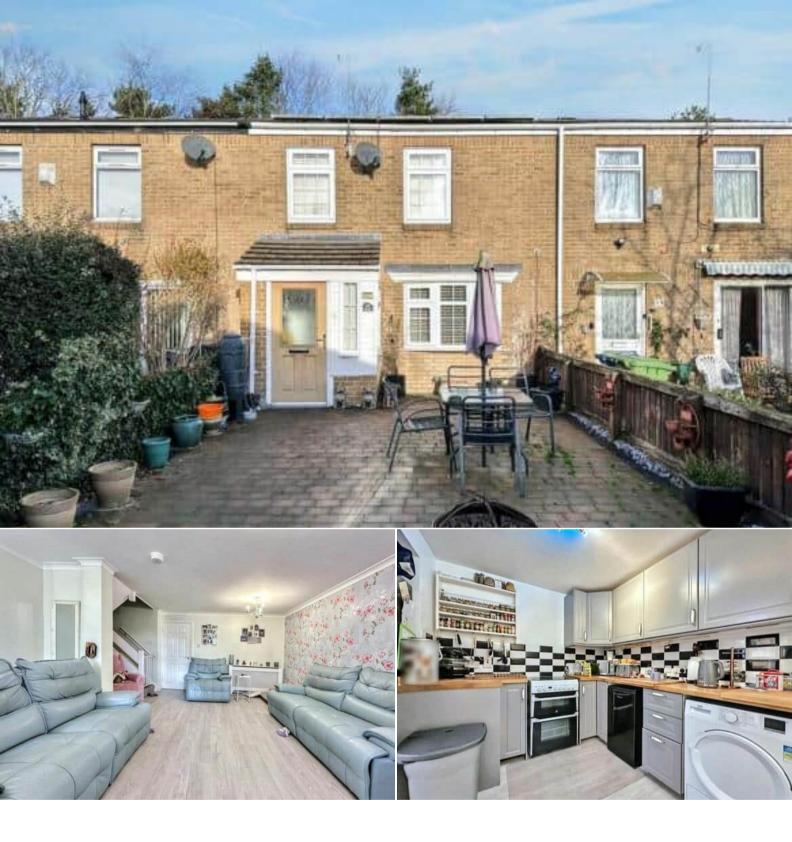

## Sycamore Avenue Washington

Bettermove are proud to present this 4 bedroom terraced house in the sought after area of Washington.

The property benefits from double glazing and gas central heating throughout with ample parking available nearby within the cul-de-sac. The council tax band is A.

The interior of this beautifully presented property comprises a spacious living room, the fitted kitchen with dining area and one double bedroom with an ensuite bathroom. The first floor consists of three bedrooms and the family bathroom. The exterior of the property boasts low maintenance rear and front gardens, perfect for enjoying the summer months.

Located in the popular town of Washington, the property is close to a range of amenities, including shops, supermarkets, restaurants and pubs. Excellent transport connections can be found from Chester-Le-Street train station and local bus routes.