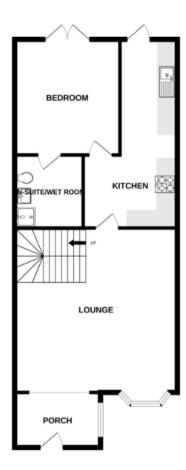

The interior of this beautifully presented property comprises a spacious living room, the fitted kitchen with dining area and one double bedroom with an ensuite bathroom. The first floor consists of three bedrooms and the family bathroom. The exterior of the property boasts low maintenance rear and front gardens, perfect for enjoying the summer months.