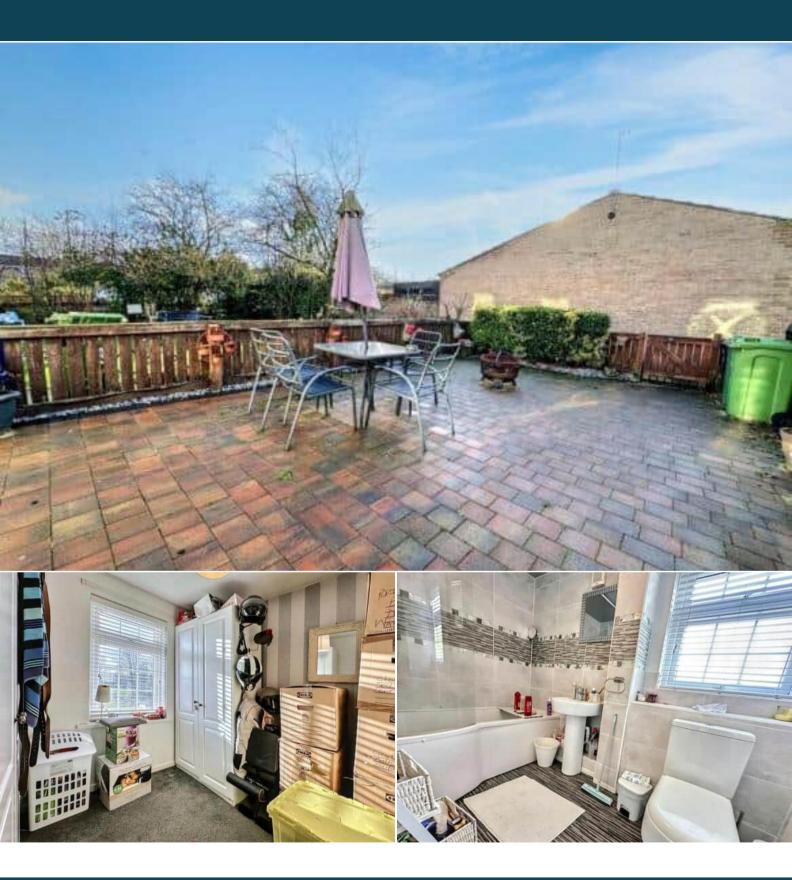

The interior of this beautifully presented property comprises a spacious living room, the fitted kitchen with dining area and one double bedroom with an ensuite bathroom. The first floor consists of three bedrooms and the family bathroom. The exterior of the property boasts low maintenance rear and front gardens, perfect for enjoying the summer months.