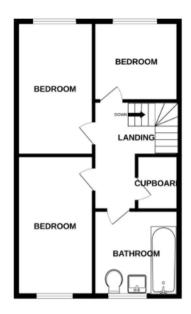

The interior of this beautifully presented property comprises a spacious living room, the fitted kitchen with dining area and one double bedroom with an ensuite bathroom. The first floor consists of three bedrooms and the family bathroom. The exterior of the property boasts low maintenance rear and front gardens, perfect for enjoying the summer months.