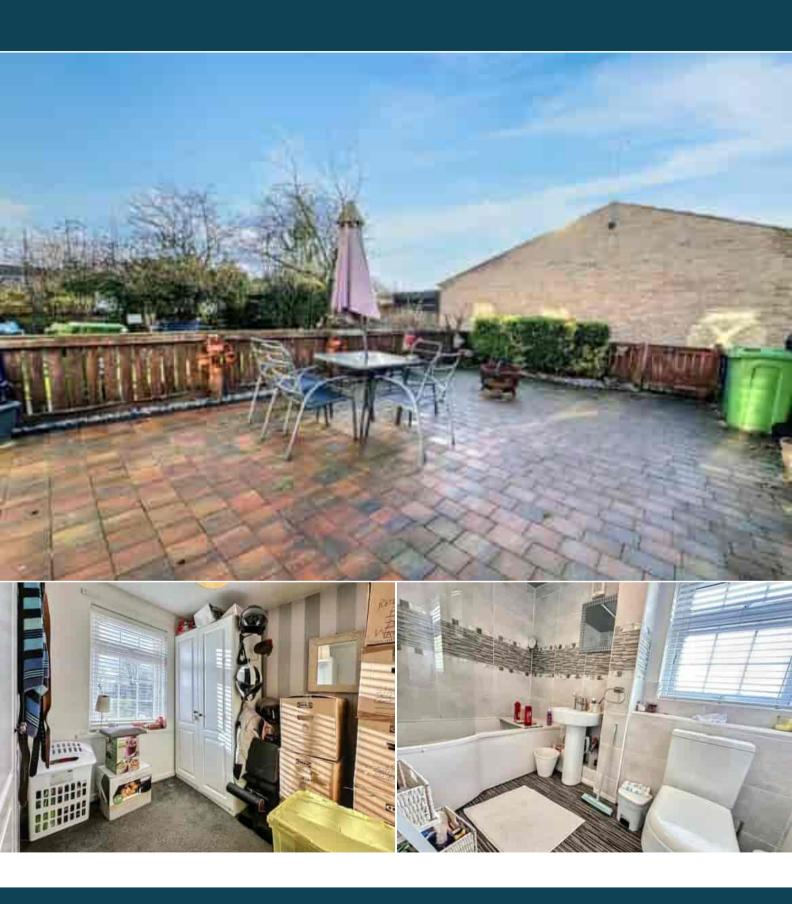

The interior of this beautifully presented property comprises a spacious living room, dining room/fitted kitchen on the ground floor. The first floor consists of 4 bedrooms and the family bathroom. The exterior boasts a private rear garden, perfect for enjoying the summer months.