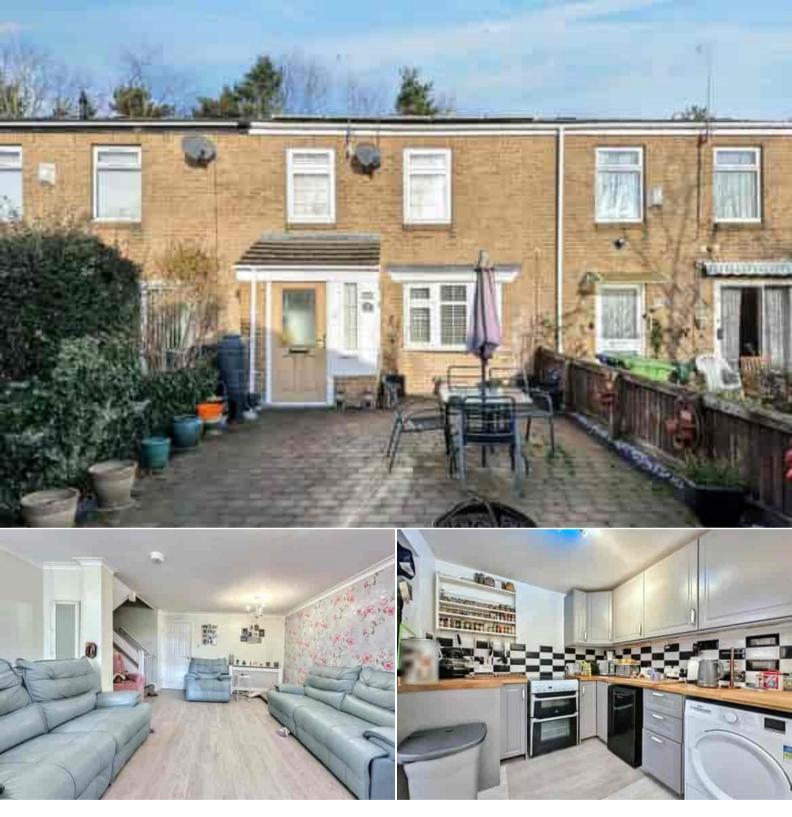

## Sycamore Avenue Washington

Bettermove are proud to present this 4 bedroom terraced house in Washington.

The property benefits from double glazing and gas central heating throughout.

The council tax band is A.

The interior of this beautifully presented property comprises a spacious living room, dining room/fitted kitchen on the ground floor. The first floor consists of 4 bedrooms and the family bathroom. The exterior boasts a private rear garden, perfect for enjoying the summer months.