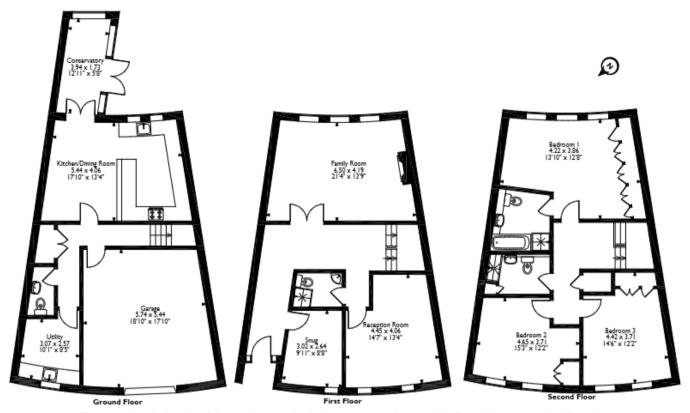

## Cypress Court, Virginia Water, Surrey Approximate Gross Internal Area 227 Sq M/2444 Sq Ft

Please note that the location of doors, windows and other items are approximate and this floorplan is to be used for illustrative purposes only. Unauthorized reproduction is prohibited.