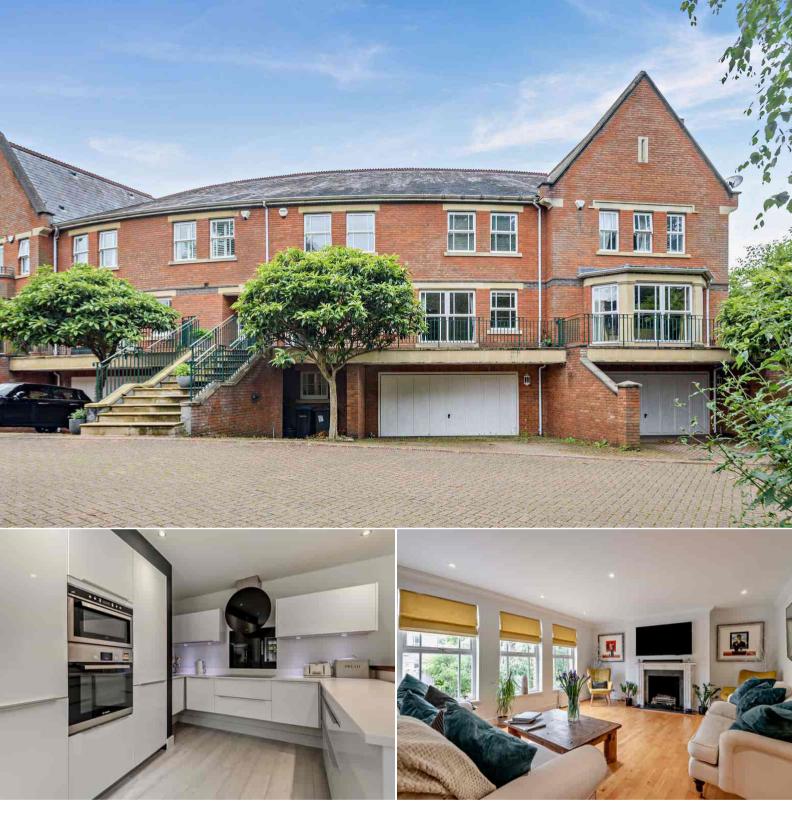

## Cypress Court Virginia Water

Bettermove are proud to present this 4 bedroom townhouse in Virginia Water.

The property benefits from double glazing, gas central heating throughout and a Combi Boiler. This property has off street parking available via a double garage. The council tax band is H.

The interior of this beautifully presented property comprises a fitted kitchen/diner, conservatory, WC and utility room on the ground floor. The first floor consists a family room, the first bedroom, bathroom and a snug, with the potential to turn into a fifth bedroom. The second floor hosts 3 bedrooms, with one en-suite and the family bathroom. The exterior boasts a private rear garden, perfect for enjoying the summer months. This property also has access to the buildings communal swimming pool, gym and tennis courts.