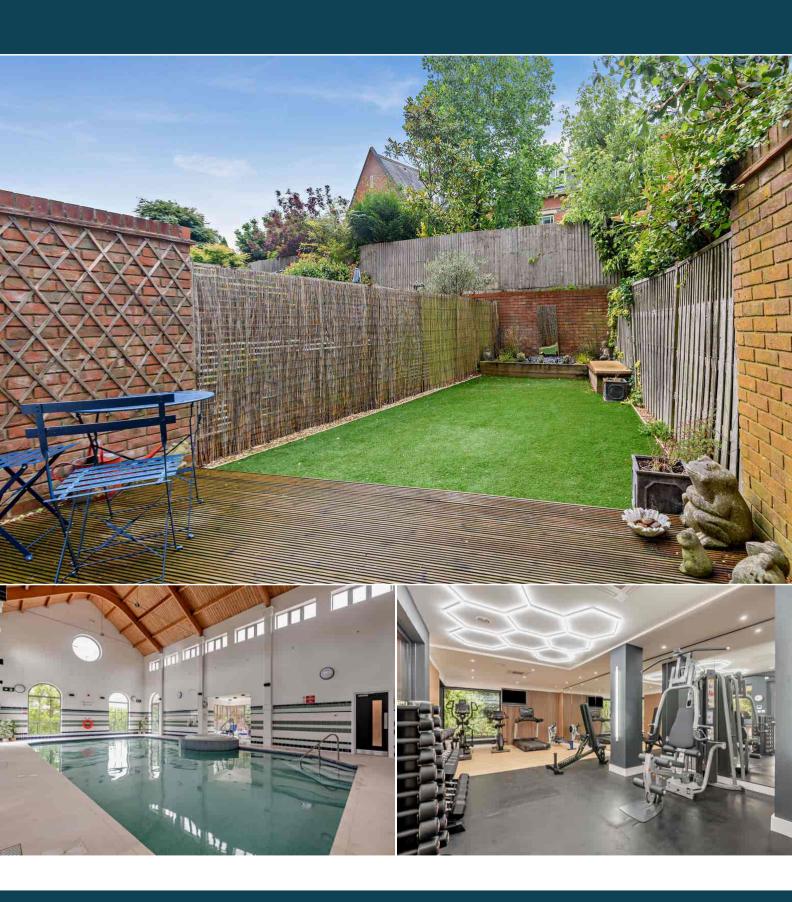

The interior of this beautifully presented property comprises a fitted kitchen/diner, conservatory, WC and utility room on the ground floor. The first floor consists a family room, the first bedroom, bathroom and a snug, with the potential to turn into a fifth bedroom. The second floor hosts 3 bedrooms, with one en-suite and the family bathroom. The exterior boasts a private rear garden, perfect for enjoying the summer months. This property also has access to the buildings communal swimming pool, gym and tennis courts.