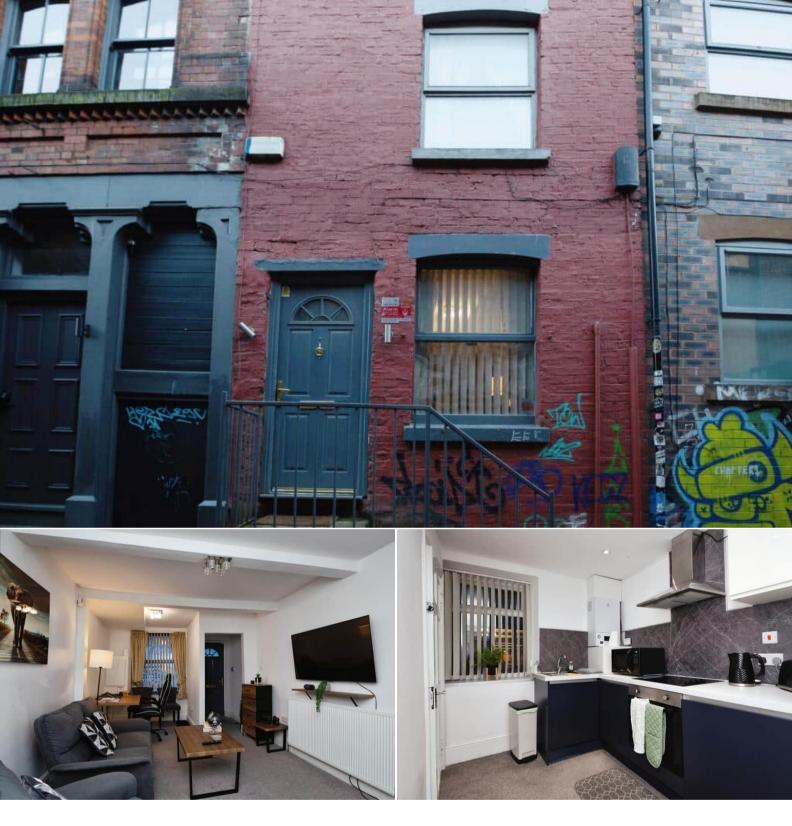

## Back Turner Street Manchester

Bettermove are proud to present this 3 bedroom Terraced House in the heart of Manchester, available with no forward chain and welcoming cash buyers only.

The property benefits from double glazing and gas central heating throughout. The council tax band is A.

The property is tenanted and will be sold with tenants in situ for immediate investment - rental yields can be obtained through Bettermove.

The interior of this property comprises a spacious living room and the fitted kitchen on the ground floor. Access to the lower ground floor from the kitchen which hosts one double bedroom, utility area and a convenient WC. The first floor hosts one double bedroom and a shower room, with access to the second floor hosting one double bedroom with an ensuite bathroom.

Located in the Heart of Manchester's Northern Quarter, the property is close to a range of amenities, including shops, supermarkets, restaurants and pubs. Excellent transport connections can be found from Manchester Victoria, Market Street & Shudehill Tram Stops and many local bus routes.