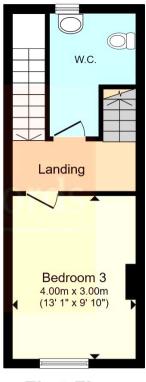

The property is tenanted and will be sold with tenants in situ for immediate investment - rental yields can be obtained through Bettermove.

The interior of this property comprises a spacious living room and the fitted kitchen on the ground floor. Access to the lower ground floor from the kitchen which hosts one double bedroom, utility area and a convenient WC. The first floor hosts one double bedroom and a shower room, with access to the second floor hosting one double bedroom with an ensuite bathroom.

This exciting opportunity should not be missed! All enquiries can be made through Bettermove on 0330 004 0050.

Cellar Ground Floor

**First Floor** 

**Second Floor** 

Total floor area 100.8 sq.m. (1,085 sq.ft.) approx