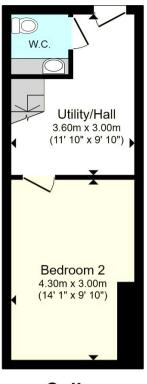

The property is tenanted and will be sold with tenants in situ for immediate investment - rental yields can be obtained through Bettermove.

The interior of this property comprises a spacious living room and the fitted kitchen on the ground floor. Access to the lower ground floor from the kitchen which hosts one double bedroom, utility area and a convenient WC. The first floor hosts one double bedroom and a shower room, with access to the second floor hosting one double bedroom with an ensuite bathroom.

This exciting opportunity should not be missed! All enquiries can be made through Bettermove on 0330 004 0050.

Cellar Ground Floor

**First Floor** 

**Second Floor** 

Total floor area 100.8 sq.m. (1,085 sq.ft.) approx