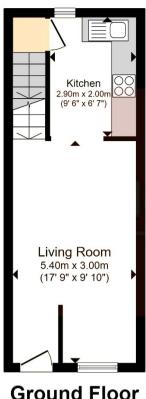

The property is tenanted and will be sold with tenants in situ for immediate investment - rental yields can be obtained through Bettermove.

The interior of this property comprises a spacious living room and the fitted kitchen on the ground floor. Access to the lower ground floor from the kitchen which hosts one double bedroom, utility area and a convenient WC. The first floor hosts one double bedroom and a shower room, with access to the second floor hosting one double bedroom with an ensuite bathroom.

This exciting opportunity should not be missed! All enquiries can be made through Bettermove on 0330 004 0050.

Cellar Ground Floor

**First Floor** 

**Second Floor** 

Total floor area 100.8 sq.m. (1,085 sq.ft.) approx