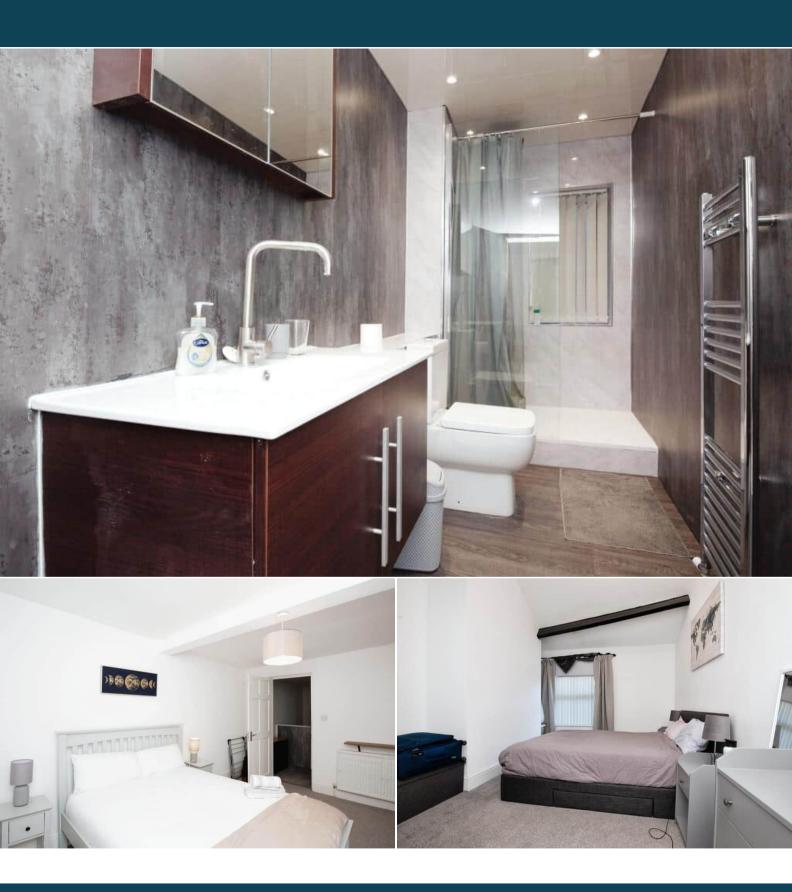

The property is tenanted and will be sold with tenants in situ for immediate investment - rental yields can be obtained through Bettermove.

The interior of this property comprises a spacious living room and the fitted kitchen on the ground floor. Access to the lower ground floor from the kitchen which hosts one double bedroom, utility area and a convenient WC. The first floor hosts one double bedroom and a shower room, with access to the second floor hosting one double bedroom with an ensuite bathroom.