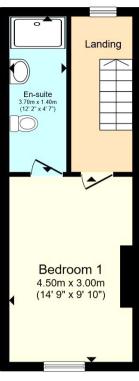

The property is tenanted and will be sold with tenants in situ for immediate investment - rental yields can be obtained through Bettermove.

The interior of this property comprises a spacious living room and the fitted kitchen on the ground floor. Access to the lower ground floor from the kitchen which hosts one double bedroom, utility area and a convenient WC. The first floor hosts one double bedroom and a shower room, with access to the second floor hosting one double bedroom with an ensuite bathroom.

This exciting opportunity should not be missed! All enquiries can be made through Bettermove on 0330 004 0050.

Cellar Ground Floor

**First Floor** 

**Second Floor** 

Total floor area 100.8 sq.m. (1,085 sq.ft.) approx