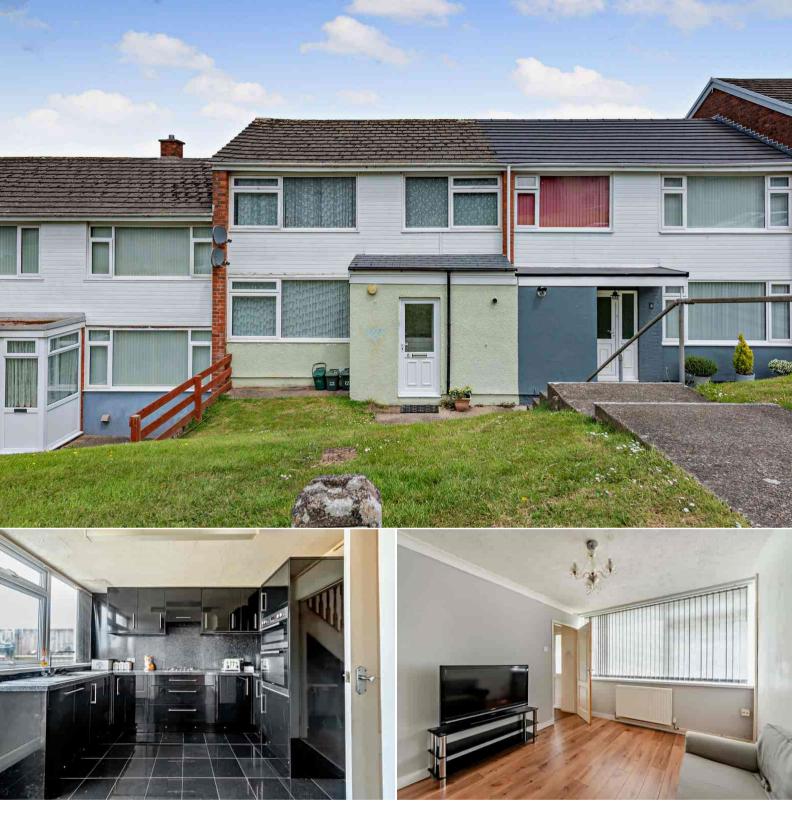

## Harrier Road Haverfordwest

Bettermove are proud to present this 3 bedroom terraced house in, Haverfordwest, available with no forward chain.

The property benefits from double glazing, gas central heating throughout and has on street parking available, as well as a garage, just a two minute walk from the property.

The council tax band is B.

The interior of this beautifully presented property comprises a spacious living room, dining room, fitted kitchen and WC on the ground floor. The first floor consists of 3 bedrooms and the family bathroom. The exterior boasts a private rear garden, perfect for enjoying the summer months.

Located in the popular town of Haverfordwest, the property is close to a range of amenities, including shops, supermarkets, restaurants and pubs. Excellent transport connections can be found from Haverfordwest Train Station, as well as a range of local bus routes, and quick access to the A40.