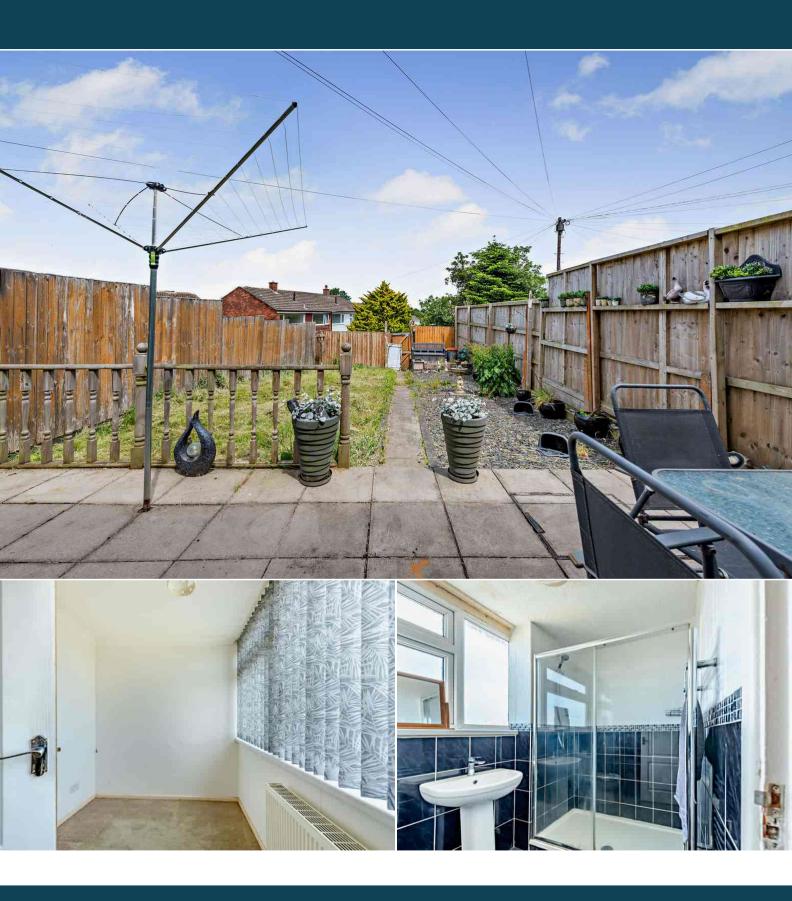

## Harrier Road Haverfordwest

Bettermove are proud to present this 3 bedroom terraced house in, Haverfordwest, available with no forward chain.

The property benefits from double glazing, gas central heating throughout and has on street parking available, as well as a garage, just a two minute walk from the property.

The council tax band is B.

The interior of this beautifully presented property comprises a spacious living room, dining room, fitted kitchen and WC on the ground floor. The first floor consists of 3 bedrooms and the family bathroom. The exterior boasts a private rear garden, perfect for enjoying the summer months.