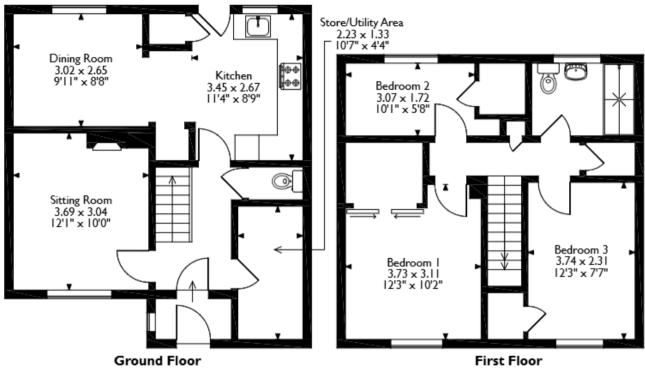

## Harrier Road, Haverfordwest Approximate Gross Internal Area 92 Sq M/991 Sq Ft

Please note that the location of doors, windows and other items are approximate and this floorplan is to be used for illustrative purposes only. Unauthorized reproduction is prohibited.