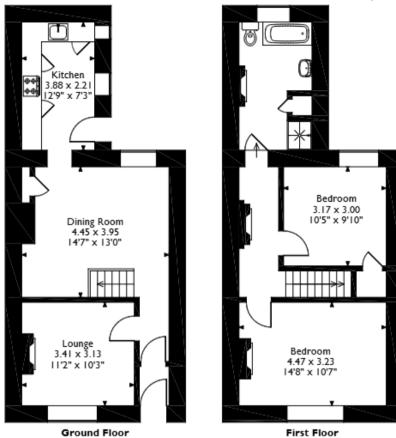

## Honestone Street, Bideford, Devon Approximate Gross Internal Area 84 Sq M/904 Sq Ft

Please note that the location of doors, windows and other items are approximate and this floorolan is to be used for illustrative purposes only. Unauthorized reproduction is prohibited.