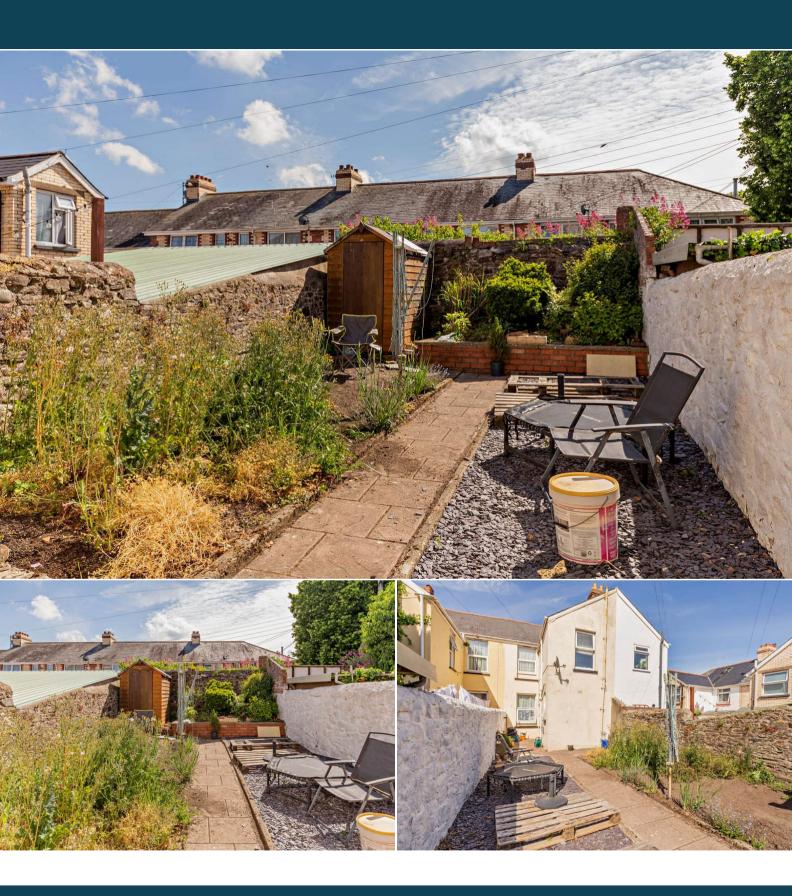

The interior of this property comprises a spacious living room, dining room and fitted kitchen on the ground floor. The first floor consists of two bedrooms and the family bathroom. The exterior boasts a private rear south facing garden, perfect for enjoying the summer months.