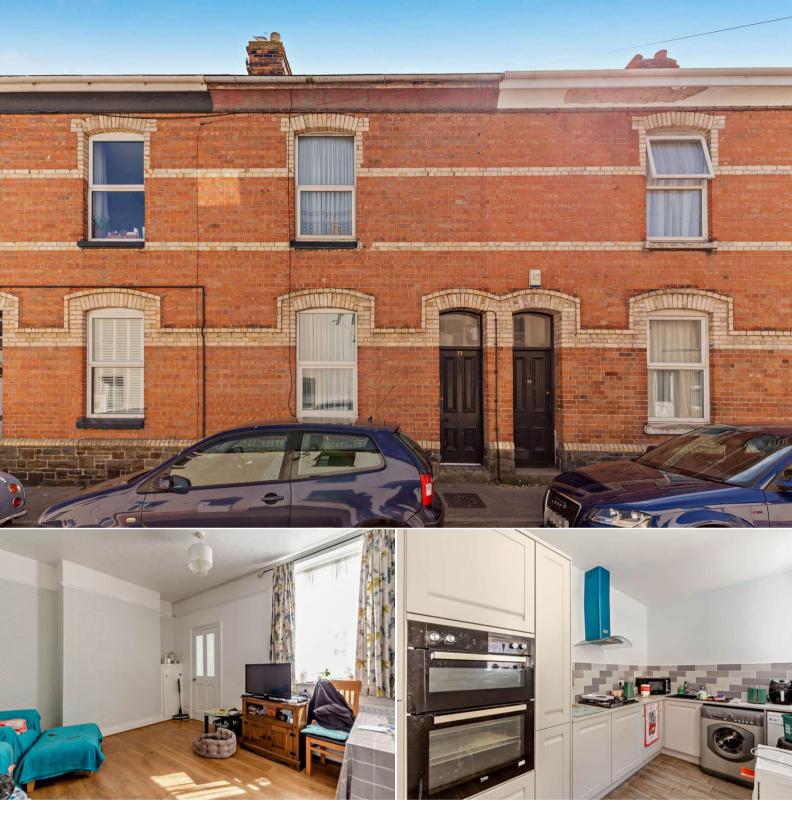

## Honestone Street Bideford

Bettermove are proud to present this 2 bedroom house in Bideford, available with no forward chain.

The property benefits from double glazing, gas central heating throughout and has ample on street parking available nearby. The council tax band is A.

The interior of this property comprises a spacious living room, dining room and fitted kitchen on the ground floor. The first floor consists of two bedrooms and the family bathroom. The exterior boasts a private rear south facing garden, perfect for enjoying the summer months.

Located in the popular town of Bideford, the property is close to a range of amenities, including shops, supermarkets, restaurants and pubs. Excellent transport connections can be found from the A39 and many local bus routes.