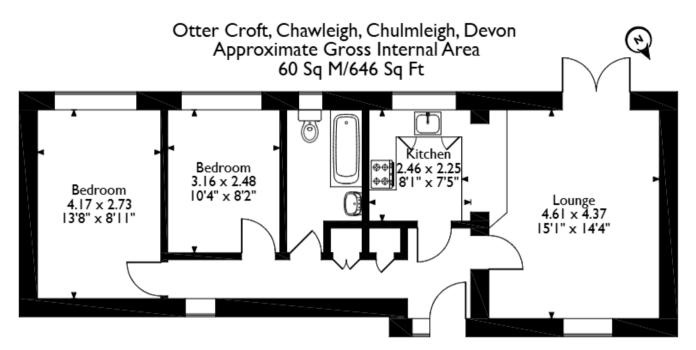

The council tax band is C.

The interior of this property comprises a spacious living room, fitted kitchen, 2 bedrooms and the family bathroom. The exterior boasts a private rear garden, perfect for enjoying the summer months.

This exciting opportunity should not be missed! All enquiries can be made through Bettermove on 0330 004 0050.

Please note that the location of doors, windows and other items are approximate and this floorplan is to be used for illustrative purposes only. Unauthorized reproduction is prohibited.