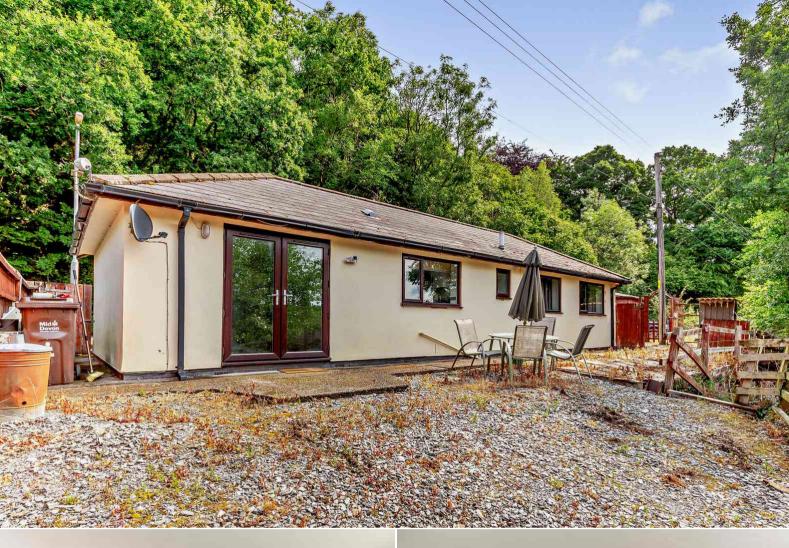

## Chulmleigh

Bettermove are proud to present this 2 bedroom detached bungalow in Chulmleigh available with no forward chain.

The property benefits from double glazing, oil central heating throughout and has off street parking available.

The council tax band is C.

The interior of this property comprises a spacious living room, fitted kitchen, 2 bedrooms and the family bathroom. The exterior boasts a private rear garden, perfect for enjoying the summer months.

Located in the popular town of Chulmleigh, the property is close to a range of amenities, including shops, supermarkets, restaurants and pubs. Excellent transport connections can be found from the A377 and Eggesford train station.