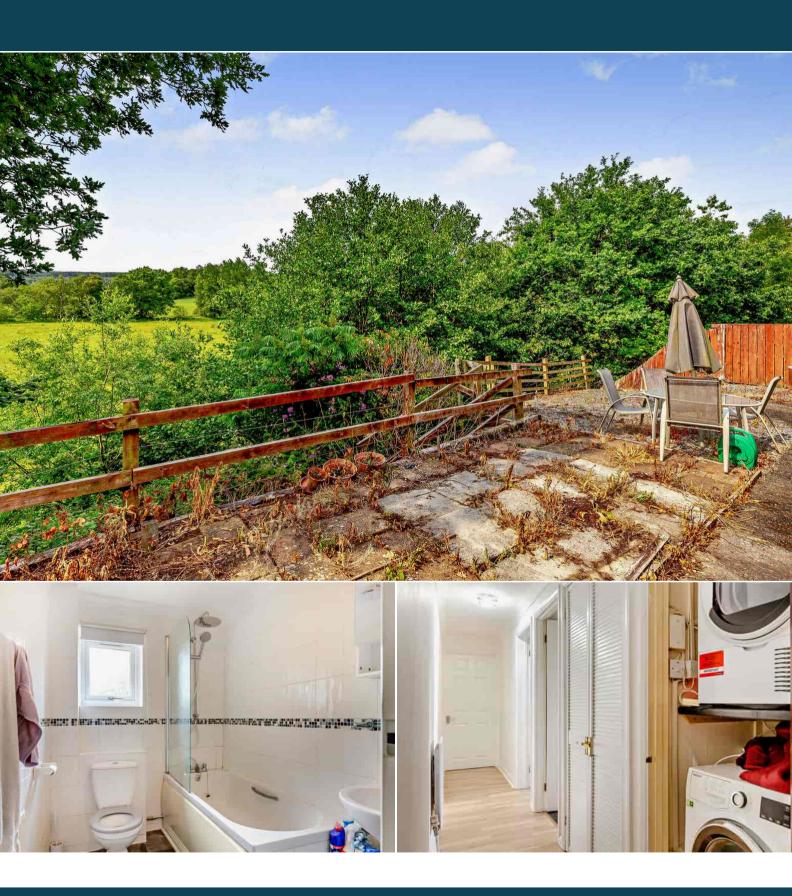

The council tax band is C.

The interior of this property comprises a spacious living room, fitted kitchen, 2 bedrooms and the family bathroom. The exterior boasts a private rear garden, perfect for enjoying the summer months.