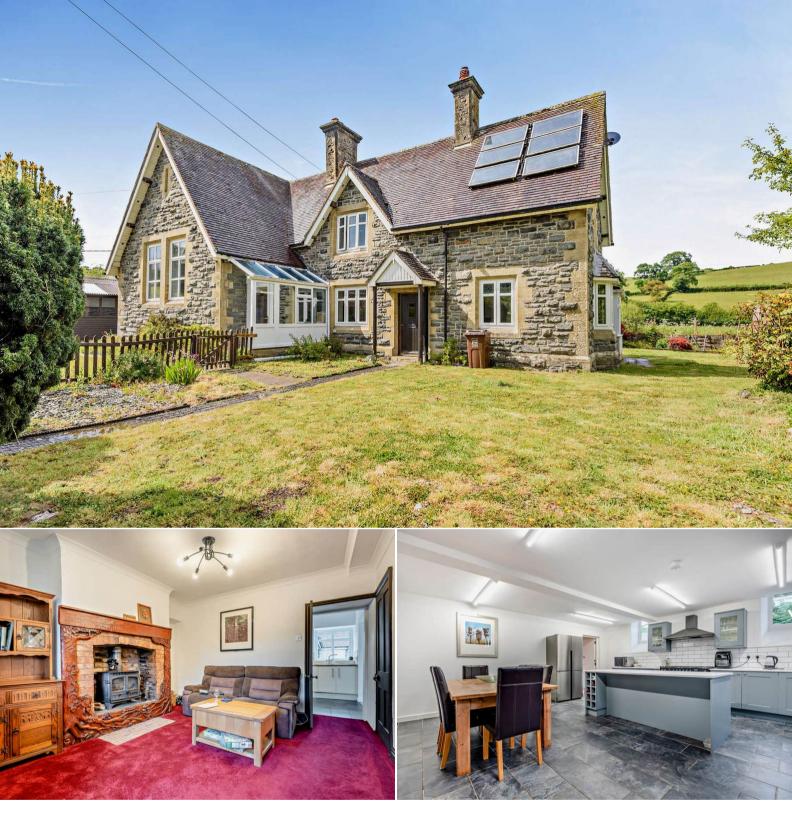

## Corwen

Bettermove are proud to present this impressive 6 bedroom Detached House in Glanrafon, available with no forward chain. The property has an independent self contained annex with a separate front door originally dating back to the 1870's.

The property benefits from double glazing, LPG Heating, Solar Panels and has ample off street parking available via the drive and the garage. The council tax band is E.

This beautifully proportioned main residence offers exceptional space for family living, featuring four generously sized bedrooms and two refined reception rooms. At its heart is an expansive open-plan kitchen and dining area—perfectly designed for both daily life and entertaining—which flows effortlessly into the meticulously landscaped gardens. The standout master suite is a true retreat, complete with a private dressing room, characterful exposed beams, and a peaceful atmosphere.

Ideal for extended family, guests, or as a potential rental, the self-contained one-bedroom annex provides independent living with its own private entrance. It includes a welcoming open-plan lounge and kitchen area, charming exposed wooden beams, and a spacious bedroom with an en-suite shower room—offering privacy while remaining closely connected to the main home. The surrounding gardens are a standout feature, wrapping gracefully around the property and offering stunning views of the surrounding countryside. Thoughtfully designed for relaxation and outdoor entertaining, the grounds include multiple seating areas, a pergola, and a manicured lawn, all contributing to a serene and picturesque setting. This is a rare opportunity to own a property of remarkable character, space, and versatility in a truly idyllic location.