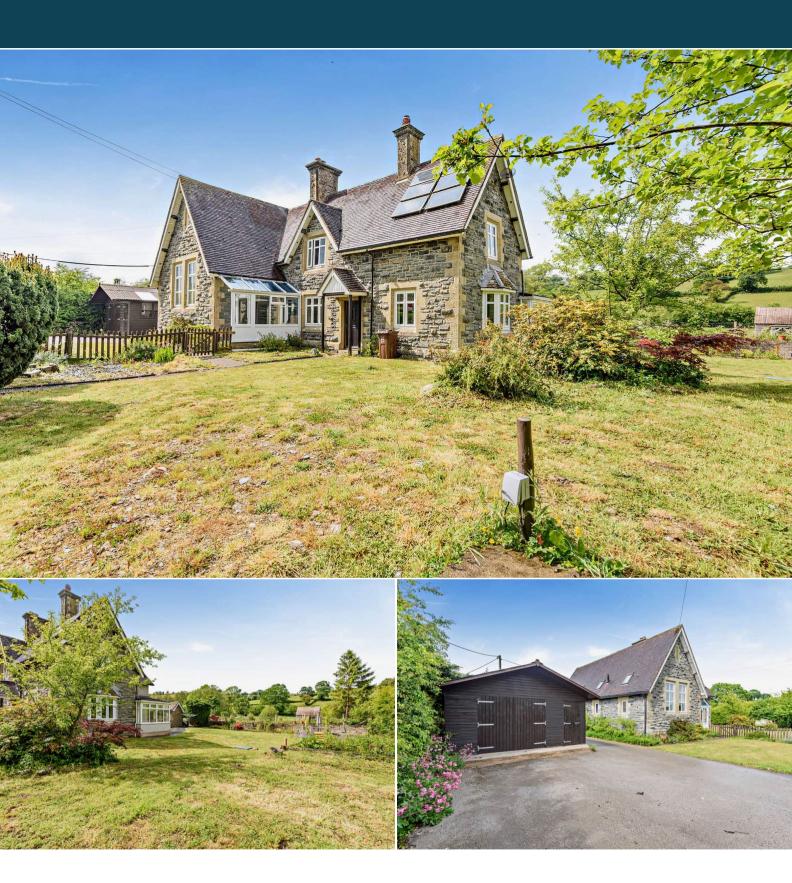

## Corwen

Bettermove are proud to present this impressive 6 bedroom Detached House in Glanrafon, available with no forward chain. The property has an independent self contained annex with a separate front door originally dating back to the 1870's.

The property benefits from double glazing, LPG Heating, Solar Panels and has ample off street parking available via the drive and the garage. The council tax band is E.

This beautifully proportioned main residence offers exceptional space for family living, featuring four generously sized bedrooms and two refined reception rooms. At its heart is an expansive open-plan kitchen and dining area—perfectly designed for both daily life and entertaining—which flows effortlessly into the meticulously landscaped gardens. The standout master suite is a true retreat, complete with a private dressing room, characterful exposed beams, and a peaceful atmosphere.

Ideal for extended family, guests, or as a potential rental, the self-contained one-bedroom annex provides independent living with its own private entrance. It includes a welcoming open-plan lounge and kitchen area, charming exposed wooden beams, and a spacious bedroom with an en-suite shower room—offering privacy while remaining closely connected to the main home. The surrounding gardens are a standout feature, wrapping gracefully around the property and offering stunning views of the surrounding countryside. Thoughtfully designed for relaxation and outdoor entertaining, the grounds include multiple seating areas, a pergola, and a manicured lawn, all contributing to a serene and picturesque setting. This is a rare opportunity to own a property of remarkable character, space, and versatility in a truly idyllic location.

Located within an Area of Outstanding Natural Beauty in Glanrafon, transport connections can be found from the A494, the A5 and local bus routes providing easy access into nearby amenities.

This exciting opportunity should not be missed! All enquiries can be made through Bettermove on 0330 004 0050.