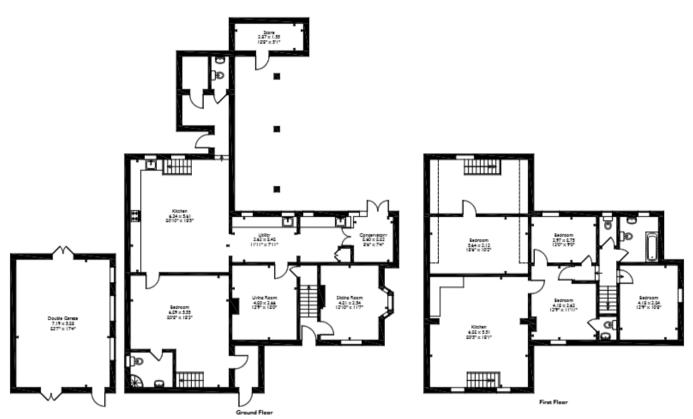

## Corwen

Bettermove are proud to present this impressive 6 bedroom Detached House in Glanrafon, available with no forward chain. The property has an independent self contained annex with a separate front door originally dating back to the 1870's.

The property benefits from double glazing, LPG Heating, Solar Panels and has ample off street parking available via the drive and the garage. The council tax band is E.

This beautifully proportioned main residence offers exceptional space for family living, featuring four generously sized bedrooms and two refined reception rooms. At its heart is an expansive open-plan kitchen and dining area—perfectly designed for both daily life and entertaining—which flows effortlessly into the meticulously landscaped gardens. The standout master suite is a true retreat, complete with a private dressing room, characterful exposed beams, and a peaceful atmosphere.

Ideal for extended family, guests, or as a potential rental, the self-contained one-bedroom annex provides independent living with its own private entrance. It includes a welcoming open-plan lounge and kitchen area, charming exposed wooden beams, and a spacious bedroom with an en-suite shower room—offering privacy while remaining closely connected to the main home. The surrounding gardens are a standout feature, wrapping gracefully around the property and offering stunning views of the surrounding countryside. Thoughtfully designed for relaxation and outdoor entertaining, the grounds include multiple seating areas, a pergola, and a manicured lawn, all contributing to a serene and picturesque setting. This is a rare opportunity to own a property of remarkable character, space, and versatility in a truly idyllic location.

Please note that the location of doors, windows and other items are approximate and this floorplan is to be used for illustrative purposes only. Unauthorized reproduction is prohibited.

20-22 Bridge End, Leeds, LS1 4DJ t: 0330 004 0050 e: hello@bettermove.co.uk www.bettermove.co.uk