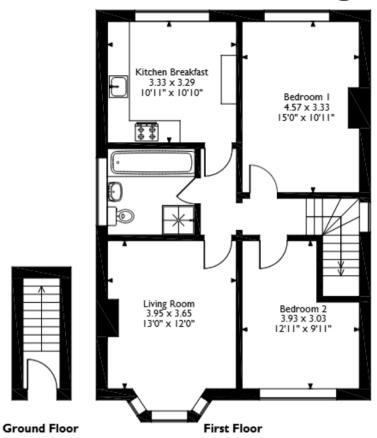

## Nyewood Lane, Bognor Regis, West Sussex Approximate Gross Internal Area 71 Sq M/764 Sq Ft

Please note that the location of doors, windows and other items are approximate and this floorplan is to be used for illustrative purposes only. Unauthorized reproduction is prohibited.