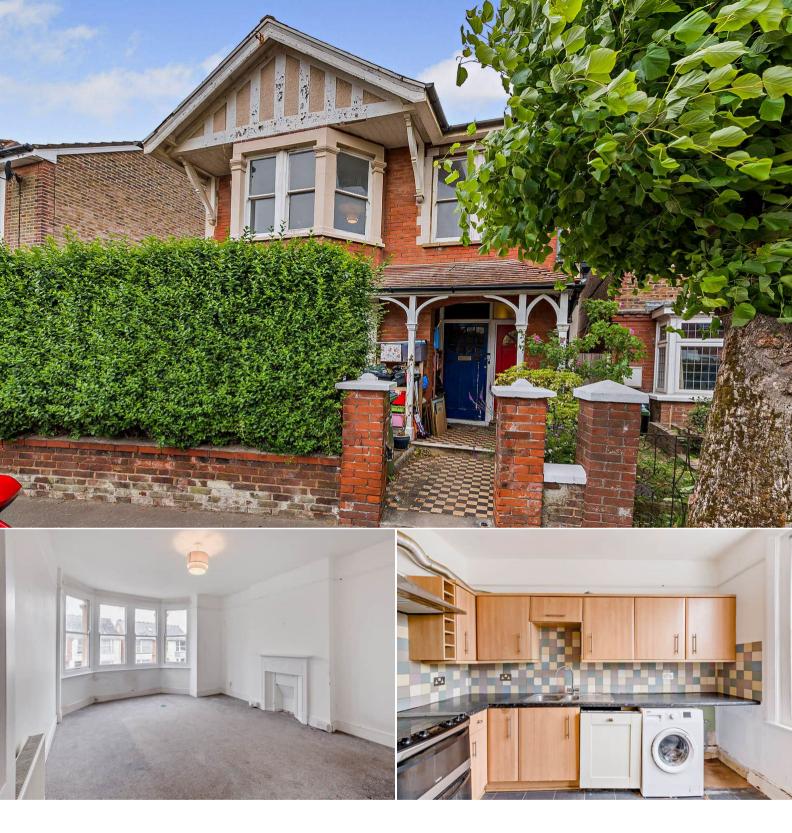

## Nyewood Lane Bognor Regis

Bettermove are proud to present this 2 bedroom Top Floor Flat in Bognor Regis, available with no forward chain and welcoming cash buyers only.

The property benefits from double glazing, gas central heating throughout and has ample on street parking available nearby. The council tax band is B.

This is a leasehold property with 67 years remaining on the lease; there are no ground rent or service charges.

The interior of this property comprises a spacious living room, two double bedrooms, the fitted kitchen and the family bathroom situated on the top floor.

Located in the popular town of Bognor Regis, the property is close to a range of amenities, including shops, supermarkets, restaurants and pubs. Excellent transport connections can be found from Bognor Regis Train Station and many local bus routes.