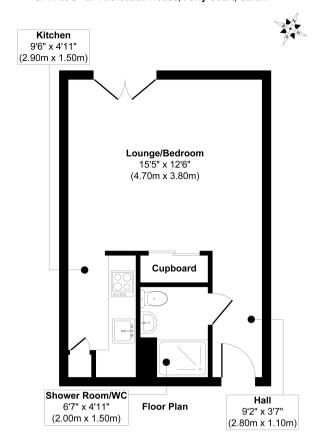

Approx. Gross Internal Floor Area 305 sq. ft / 28.38 sq. m

Whilst every attempt has been made to ensure the accuracy of the floor plan contained here, measurements of doors, windows, rooms and any other thems are approximate and no responsibility is taken for any error, omission, or mis-statement. The measurements should not be relied upon for valuation, transaction and/or funding purposes. This plan is for illustrative purposes only and should be used as such by any prospective purchaser or treasm.