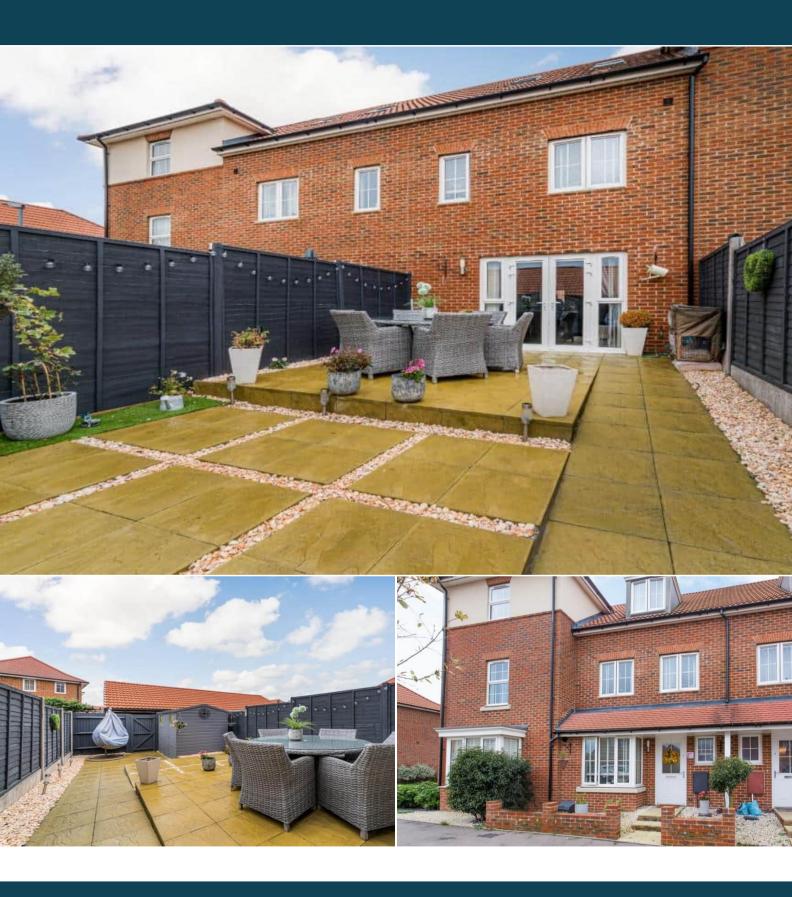

The interior of this well presented property comprises a spacious living room, the fitted kitchen with dining area and a convenient WC on the ground floor. The first floor consists of three bedrooms and the family bathroom. The second floor hosts one double bedroom with an ensuite bathroom. The exterior boasts a private rear garden, perfect for enjoying the summer months.