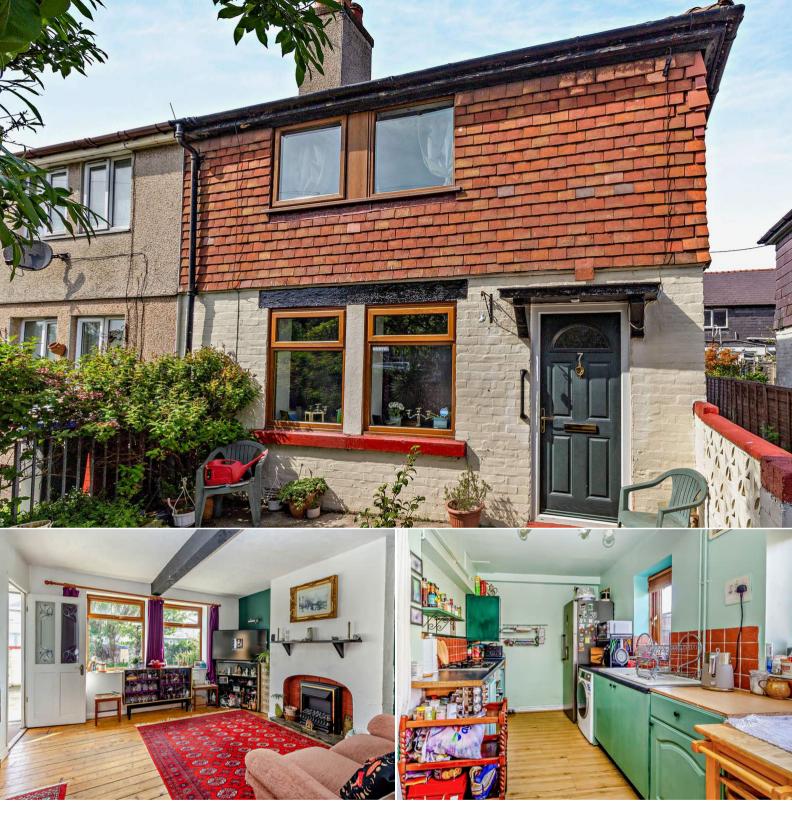

## Howe Avenue Blackpool

Bettermove are proud to present this 2 bedroom terraced house in Blackpool available with no forward chain welcoming cash buyers only.

The property benefits from double glazing, gas central heating throughout and has ample on street parking available nearby. The council tax band is A.

The interior of this property comprises a spacious living room, the fitted kitchen and a convenient WC on the ground floor. The first floor consists of Two double bedrooms and the family bathroom. The exterior boasts a private rear garden, perfect for enjoying the summer months.

Located in the popular town of Blackpool, the property is close to a range of amenities, including shops, supermarkets, restaurants and pubs. Excellent transport connections can be found from the M55, Blackpool South Train Station and many local bus routes.