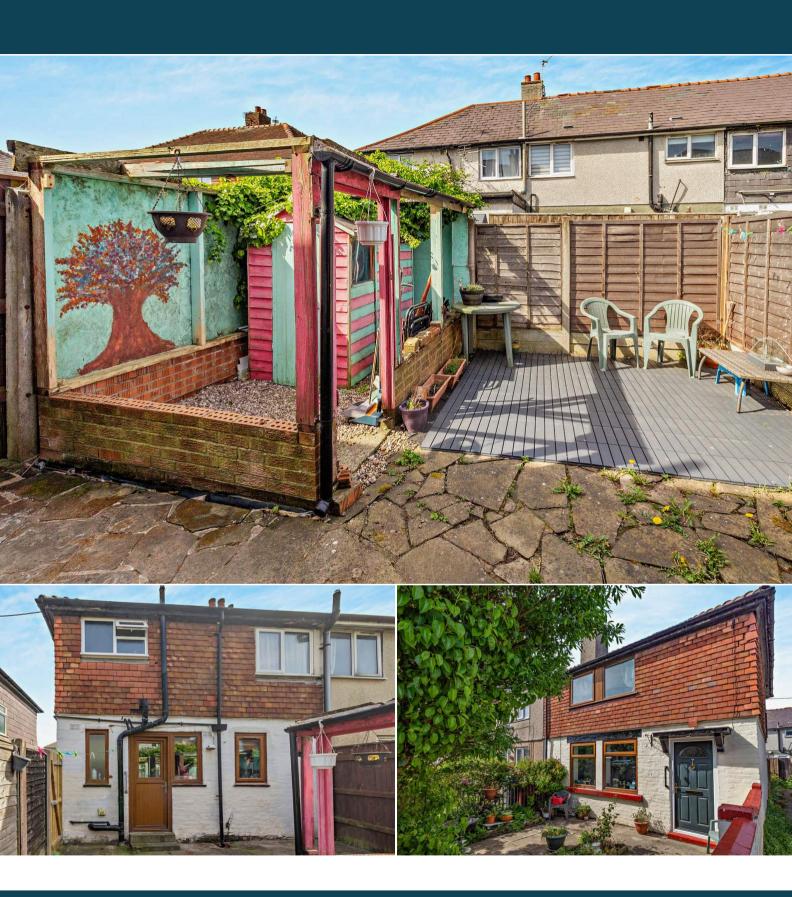

## Howe Avenue Blackpool

Bettermove are proud to present this 2 bedroom terraced house in Blackpool available with no forward chain welcoming cash buyers only.

The property benefits from double glazing, gas central heating throughout and has ample on street parking available nearby. The council tax band is A.

The interior of this property comprises a spacious living room, the fitted kitchen and a convenient WC on the ground floor. The first floor consists of Two double bedrooms and the family bathroom. The exterior boasts a private rear garden, perfect for enjoying the summer months.