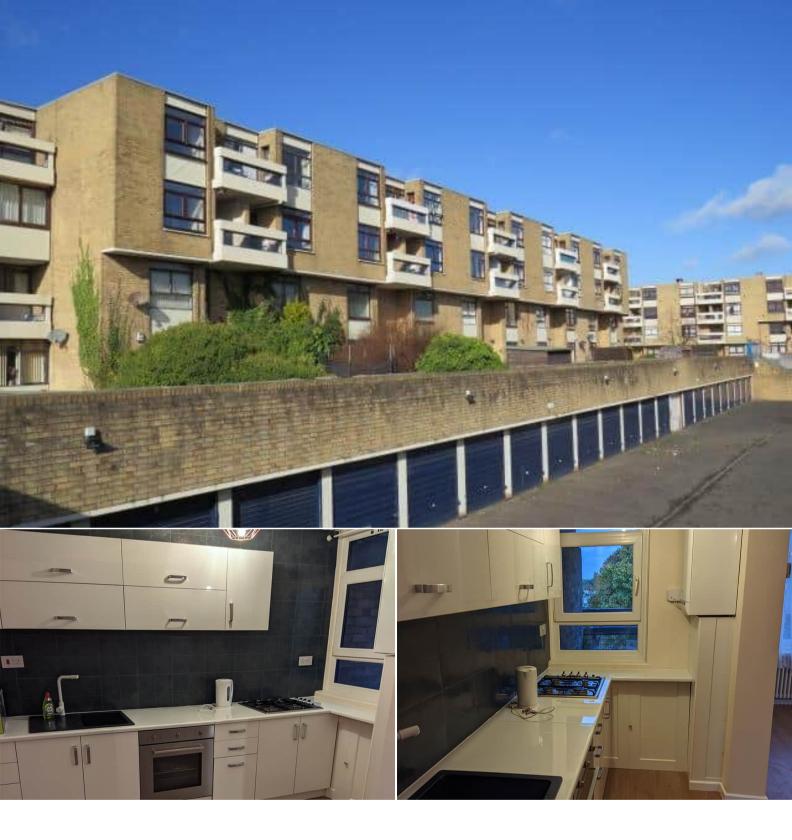

## Neville Court Washington

Bettermove are proud to present this 2 bedroom flat in Washington available with no forward chain.

The property benefits from double glazing, gas central heating throughout.

The council tax band is A.

This is a leasehold property with 125 years on the lease from 1986; the ground rent is  $\pm 10$ pa and the service charge is  $\pm 128$ pcm.

The interior of this beautifully presented property comprises a spacious living room, fitted kitchen, 2 bedrooms and the family bathroom. The exterior boasts a private balcony, perfect for enjoying the summer months.