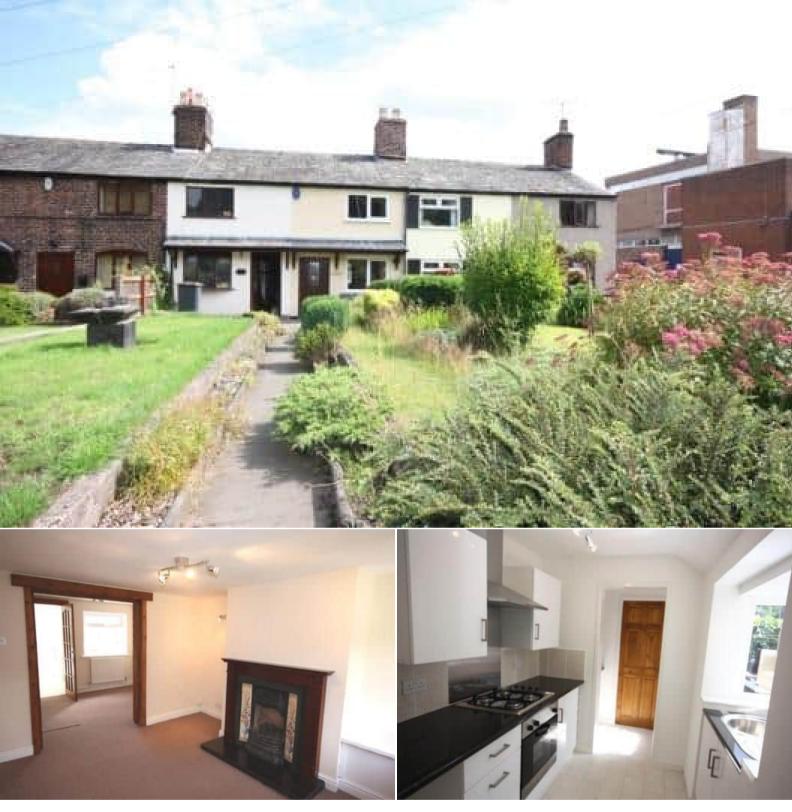

## Stoke-on-Trent

Bettermove are proud to present this 2 bedroom Terraced House in Kidsgrove, available with no forward chain.

The property benefits from double glazing, gas central heating throughout and has ample on street parking available nearby. The council tax band is A.

The property is currently tenanted and will be sold with tenants in situ for immediate investment - rental yields can be obtained through Bettermove.

The interior of this property comprises a spacious living room, dining room, the fitted kitchen and the family bathroom on the ground floor. The first floor consists of two bedrooms. The exterior boasts a large front garden.

Located in the popular town of Kidsgrove, the property is close to a range of amenities, including shops, supermarkets, restaurants and pubs. Excellent transport connections can be found from Kidsgrove Train Station, the A34 and many local bus routes.