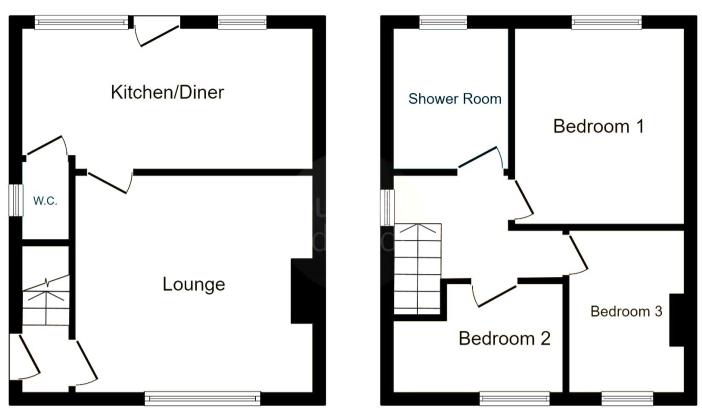

The interior of this property comprises a spacious living room and the fitted kitchen with a dining area and a convenient WC on the ground floor. The first floor consists of three bedrooms and the family bathroom. The exterior boasts a private rear garden, perfect for enjoying the summer months.

This exciting opportunity should not be missed! All enquiries can be made through Bettermove on 0330 004 0050.

**Ground Floor** 

**First Floor** 

20-22 Bridge End, Leeds, LS1 4DJ t: 0330 004 0050 e: hello@bettermove.co.uk www.bettermove.co.uk