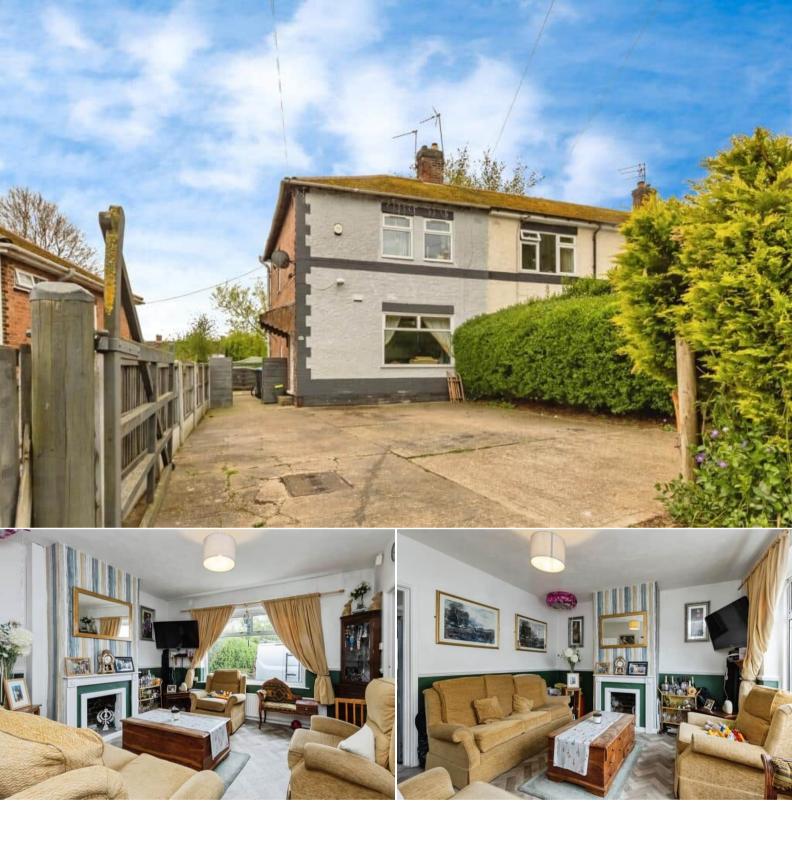

## Beauvale Road Nottingham

Bettermove are proud to present this 3 bedroom End of Terrace House in the sought after area of Hucknall.

The property benefits from double glazing, gas central heating throughout and has off street parking available via the private driveway. The council tax band is A.

The interior of this property comprises a spacious living room and the fitted kitchen with a dining area and a convenient WC on the ground floor. The first floor consists of three bedrooms and the family bathroom. The exterior boasts a private rear garden, perfect for enjoying the summer months.

Located in the popular town of Hucknall, the property is close to a range of amenities, including shops, supermarkets, restaurants and pubs. Excellent transport connections can be found from the M1, Hucknall Train Station and many local bus routes.