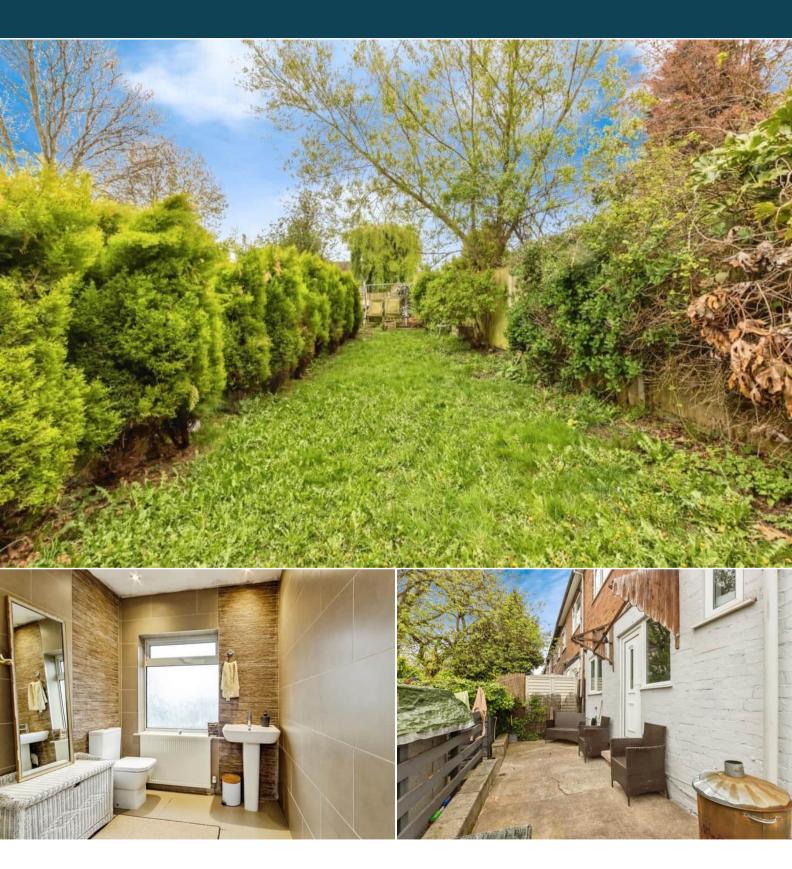

The interior of this property comprises a spacious living room and the fitted kitchen with a dining area and a convenient WC on the ground floor. The first floor consists of three bedrooms and the family bathroom. The exterior boasts a private rear garden, perfect for enjoying the summer months.