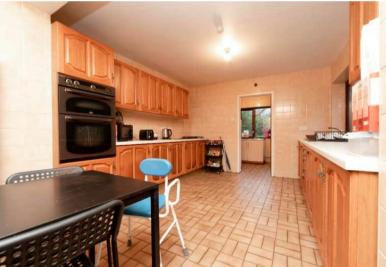

The interior of this property comprises a spacious living room, dining room, office & reception room, the fitted kitchen with dining area, utility room and a convenient WC on the ground floor. The first floor consists of four bedrooms, including the master bedroom with an ensuite bathroom and the family bathroom. The exterior boasts a private rear garden, perfect for enjoying the summer months.