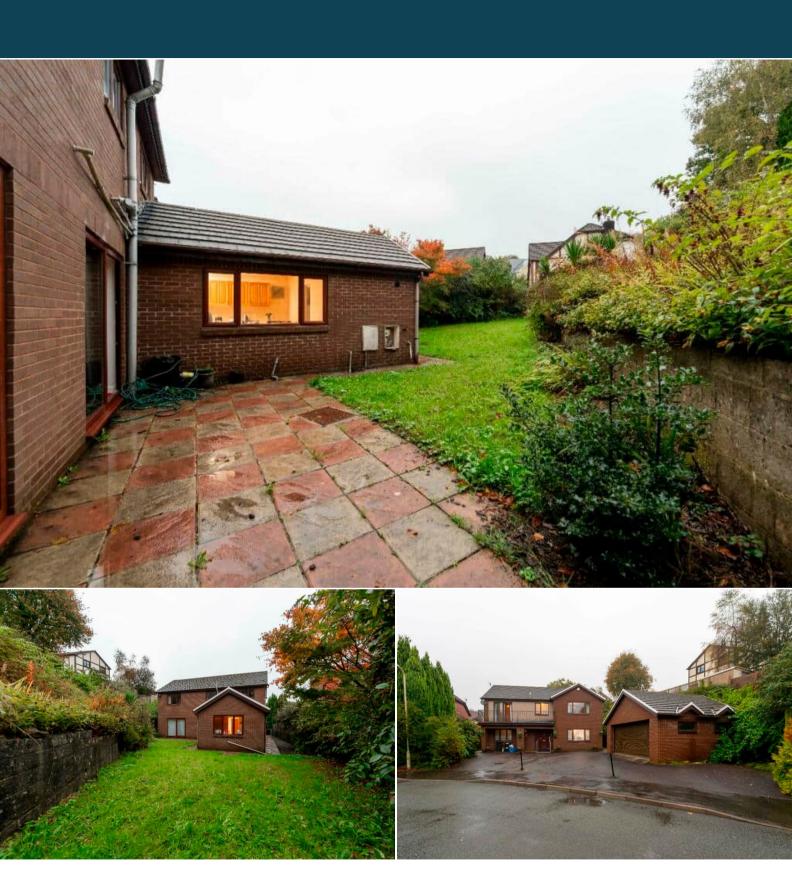

The interior of this property comprises a spacious living room, dining room, office & reception room, the fitted kitchen with dining area, utility room and a convenient WC on the ground floor. The first floor consists of four bedrooms, including the master bedroom with an ensuite bathroom and the family bathroom. The exterior boasts a private rear garden, perfect for enjoying the summer months.