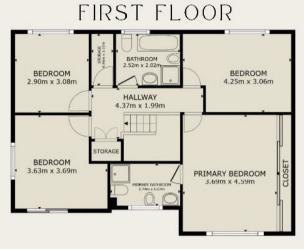

The interior of this property comprises a spacious living room, dining room, office & reception room, the fitted kitchen with dining area, utility room and a convenient WC on the ground floor. The first floor consists of four bedrooms, including the master bedroom with an ensuite bathroom and the family bathroom. The exterior boasts a private rear garden, perfect for enjoying the summer months.

This exciting opportunity should not be missed! All enquiries can be made through Bettermove on 0330 004 0050.

GROSS INTERNAL AREA FLOOR 1 99.0 m² FLOOR 2 77.7 m² TOTAL : 176.7 m²

SIZES AND DIMENSIONS ARE APPROXIMATE, ACTUAL MAY VARY.