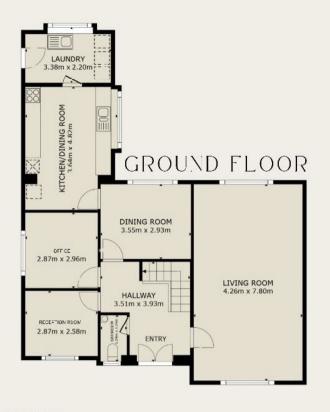

The interior of this property comprises a spacious living room, dining room, office & reception room, the fitted kitchen with dining area, utility room and a convenient WC on the ground floor. The first floor consists of four bedrooms, including the master bedroom with an ensuite bathroom and the family bathroom. The exterior boasts a private rear garden, perfect for enjoying the summer months.

This exciting opportunity should not be missed! All enquiries can be made through Bettermove on 0330 004 0050.

GROSS INTERNAL AREA FLOOR 1 99.0 m² FLOOR 2 77.7 m² TOTAL : 176.7 m²

SIZES AND DIMENSIONS ARE APPROXIMATE, ACTUAL MAY VARY.