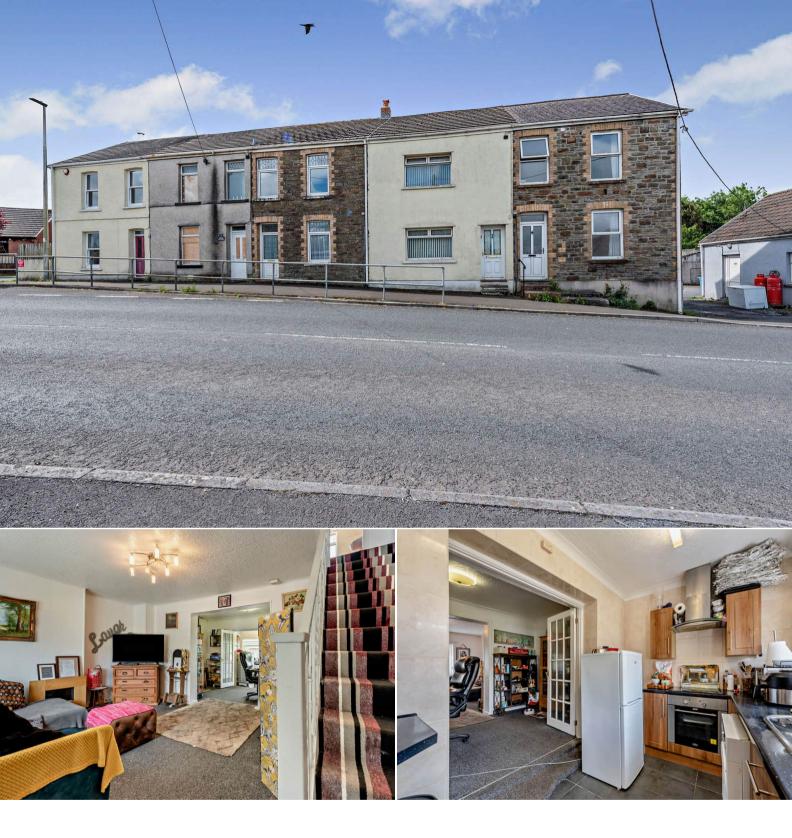

## Kidwelly

Bettermove are proud to present this 2 bedroom terraced house in Carway, available with no forward chain.

The property benefits from double glazing, oil fired central heating throughout and has ample on street parking available nearby. The council tax band is B.

The interior of this beautifully presented property comprises a spacious living room, dining room and fitted kitchen on the ground floor. The first floor consists of 2 bedrooms and the family bathroom. The exterior boasts a private rear garden, perfect for enjoying the summer months.