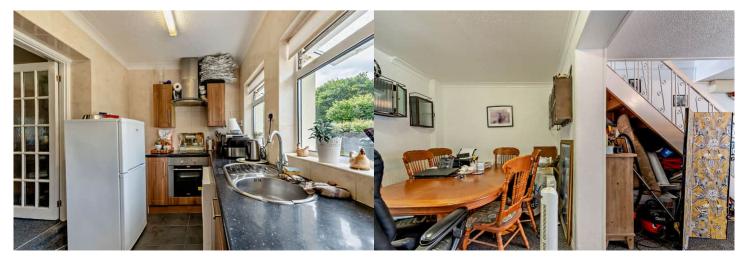

The interior of this beautifully presented property comprises a spacious living room, dining room and fitted kitchen on the ground floor. The first floor consists of 2 bedrooms and the family bathroom. The exterior boasts a private rear garden, perfect for enjoying the summer months.