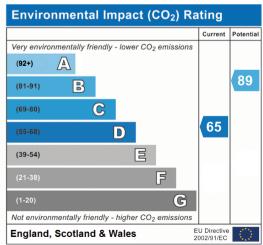

## New Street Brierley Hill

Bettermove are proud to present this 2 bedroom Terraced House in Quarry Bank, available with no forward chain.

The property benefits from double glazing, gas central heating throughout and has off street parking available. The council tax band is A.