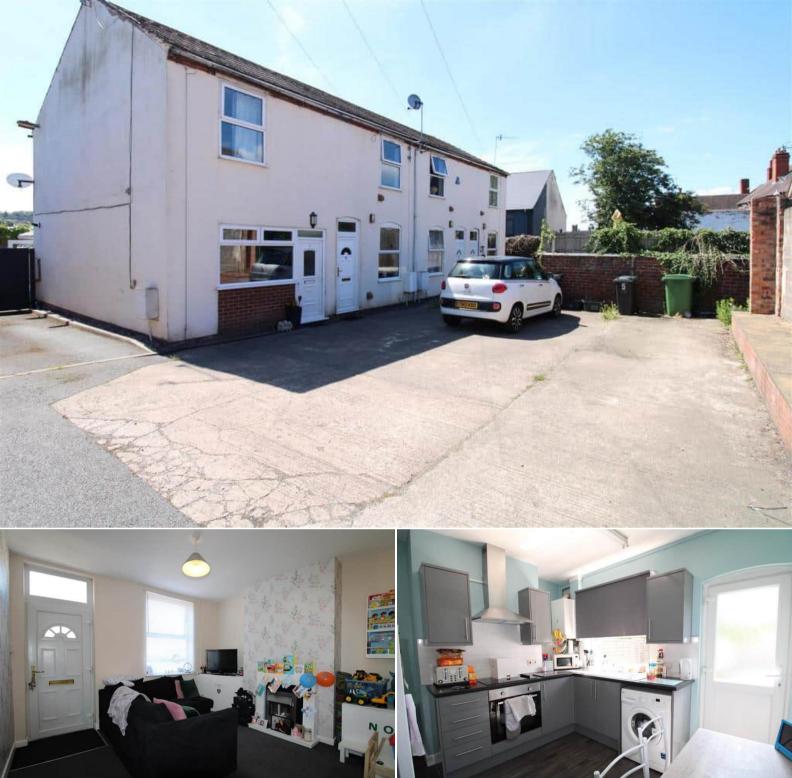

## New Street Brierley Hill

Bettermove are proud to present this 2 bedroom Terraced House in Quarry Bank, available with no forward chain.

The property benefits from double glazing, gas central heating throughout and has off street parking available. The council tax band is A.

The property is tenanted and will be sold with tenants in situ for immediate investment - rental yields can be obtained through Bettermove.

The interior of this property comprises a spacious living room and the fitted kitchen on the ground floor. The first floor consists of two bedrooms and the family bathroom. The exterior boasts a private rear garden, perfect for enjoying the summer months.

Located in the popular residential area of Quarry Bank, the property is close to a range of amenities, including shops, supermarkets, restaurants and pubs. Excellent transport connections can be found from Cradley Heath Train Station and many local bus routes.