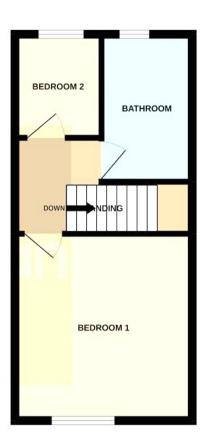

The property is tenanted and will be sold with tenants in situ for immediate investment - rental yields can be obtained through Bettermove.

The interior of this property comprises a spacious living room and the fitted kitchen on the ground floor. The first floor consists of two bedrooms and the family bathroom. The exterior boasts a private rear garden, perfect for enjoying the summer months.

This exciting opportunity should not be missed! All enquiries can be made through Bettermove on 0330 004 0050.

GROUND FLOOR 1ST FLOOR

20-22 Bridge End, Leeds, LS1 4DJ t: 0330 004 0050 e: hello@bettermove.co.uk www.bettermove.co.uk