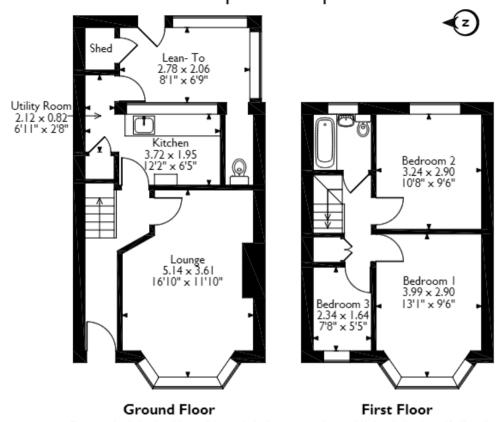

## Clark Street, Coventryy Approximate Gross Internal Area 65 Sq M/700 Sq Ft

Please note that the location of doors, windows and other items are approximate and this floorplan is to be used for illustrative purposes only. Unauthorized reproduction is prohibited.