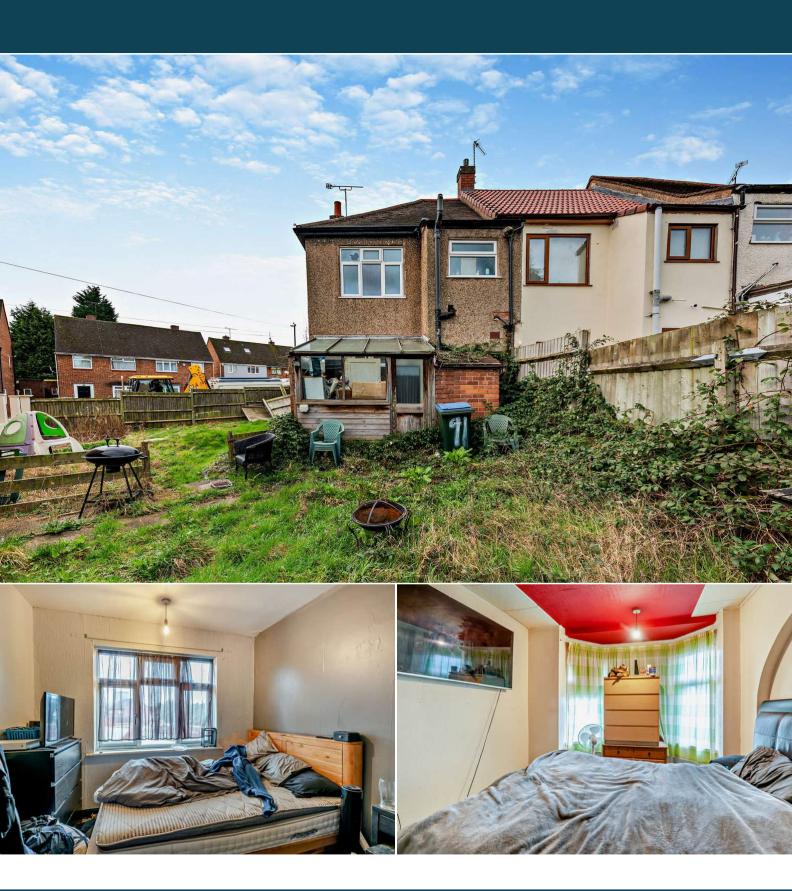

## Clark Street Coventry

Bettermove are proud to present this 3 bedroom terraced house in Coventry available with no forward chain.

The property is currently tenanted and rental yields can be obtained through Bettermove.

The property benefits from double glazing, gas central heating throughout and has off street parking available.

The council tax band is A.

The interior of this property comprises a spacious living room, w/c and fitted kitchen on the ground floor. The first floor consists of 3 bedrooms and the family bathroom. The exterior boasts a private rear garden, perfect for enjoying the summer months.

Located in the popular city of Coventry, the property is close to a range of amenities, including shops, supermarkets, restaurants and pubs. Excellent transport connections can be found from the A444, M6 and many local bus routes.