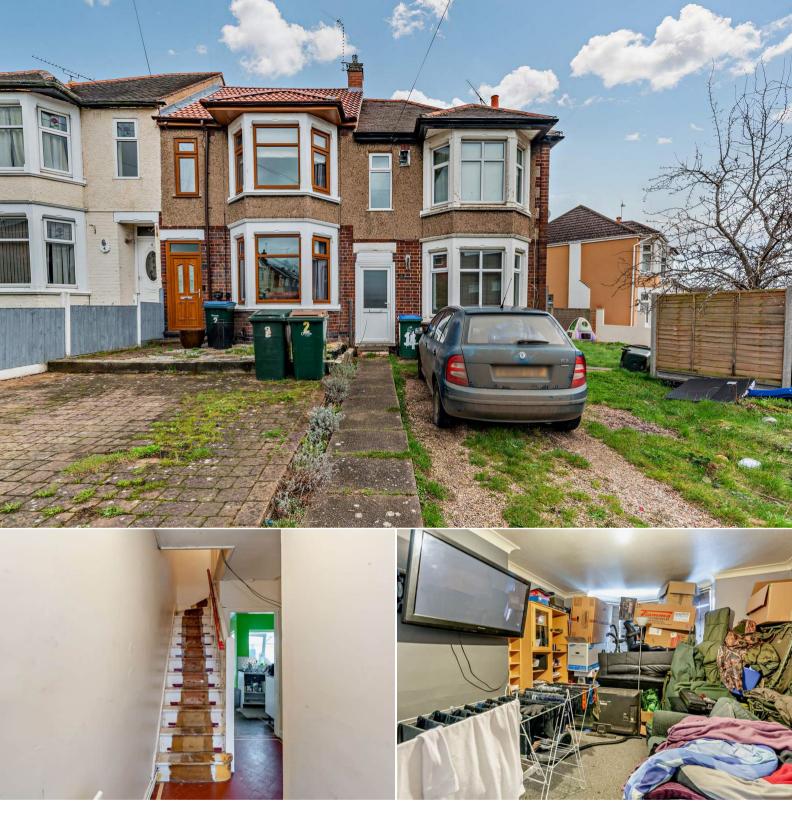

## Clark Street Coventry

Bettermove are proud to present this 3 bedroom terraced house in Coventry available with no forward chain.

The property is currently tenanted and rental yields can be obtained through Bettermove.

The property benefits from double glazing, gas central heating throughout and has off street parking available.

The council tax band is A.

The interior of this property comprises a spacious living room, w/c and fitted kitchen on the ground floor. The first floor consists of 3 bedrooms and the family bathroom. The exterior boasts a private rear garden, perfect for enjoying the summer months.

Located in the popular city of Coventry, the property is close to a range of amenities, including shops, supermarkets, restaurants and pubs. Excellent transport connections can be found from the A444, M6 and many local bus routes.