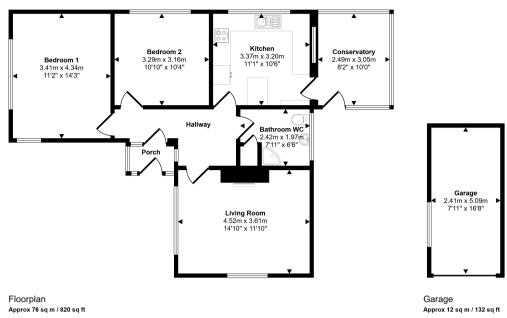

## Approx Gross Internal Area 88 sq m / 952 sq ft

Whits every attempt has been made to ensure the accuracy of the floor plan contained here, measurements of doors, windows, rooms and any other items are approximate and no responsibility is taken for any error, omission, or mis-statement. The measurements should not be relied upon for valuation, transaction and/or funding purposes. This plan is for illustrative purposes only and should be used as such by any prospecifie purphaser or tenant.