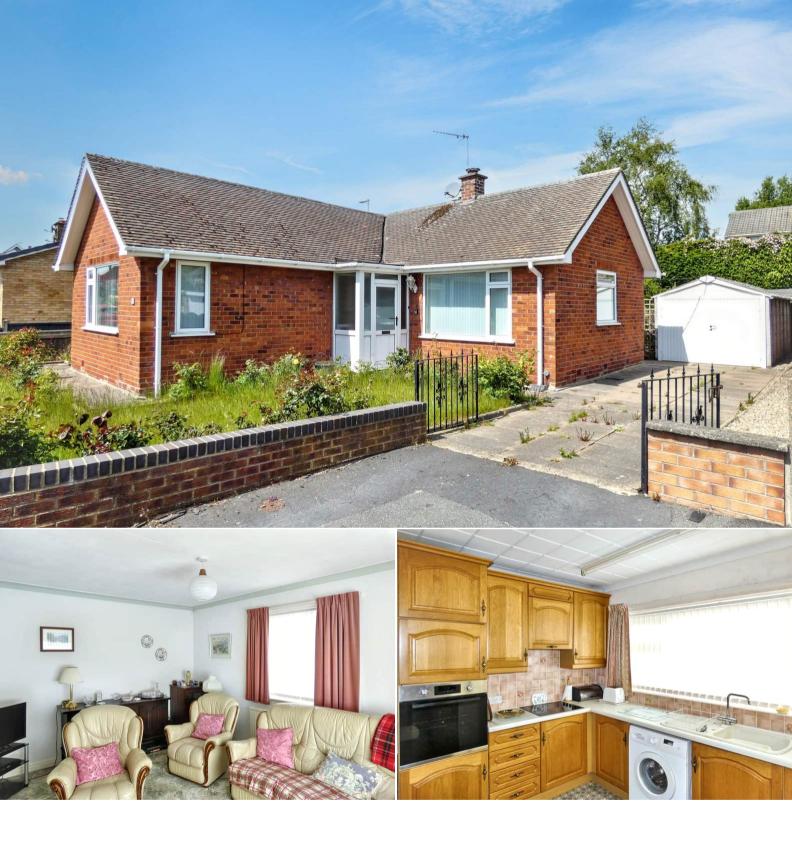

## Sandsacre Way Bridlington

Offered with no onward chain, Bettermove are pleased to present this 2 bedroom detached bungalow presents a fantastic opportunity for buyers looking to put their own stamp on a property.

Situated in a quiet residential area of Bridlington, this home offers generous living space and excellent potential throughout. The accommodation includes a spacious living room, a bright conservatory overlooking the rear garden, a functional kitchen, two well-proportioned bedrooms, and a three-piece bathroom. Outside, the property benefits from a private rear garden, off-road parking, and a detached garage.

While the bungalow is structurally sound and well-laid-out, it requires modernisation throughout, making it an ideal project for those wanting to create a personalised living space or an investment opportunity. Located close to local amenities, transport links, and the coast, this property offers both convenience and potential in equal measure. Viewings are highly recommended to appreciate the scope and possibilities this home has to offer.