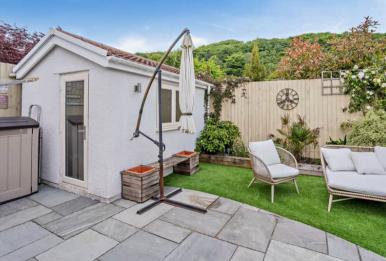

The property benefits from double glazing, gas central heating throughout and has off street parking available via the driveway. The council tax band is D.

The interior of this beautifully presented property comprises a spacious living room, the fitted kitchen with dining area, utility room, one double bedroom, family bathroom and a convenient WC on the ground floor. The first floor consists of three double bedrooms, including the master bedroom with an ensuite bathroom. The exterior boasts a private rear garden, perfect for enjoying the summer months.