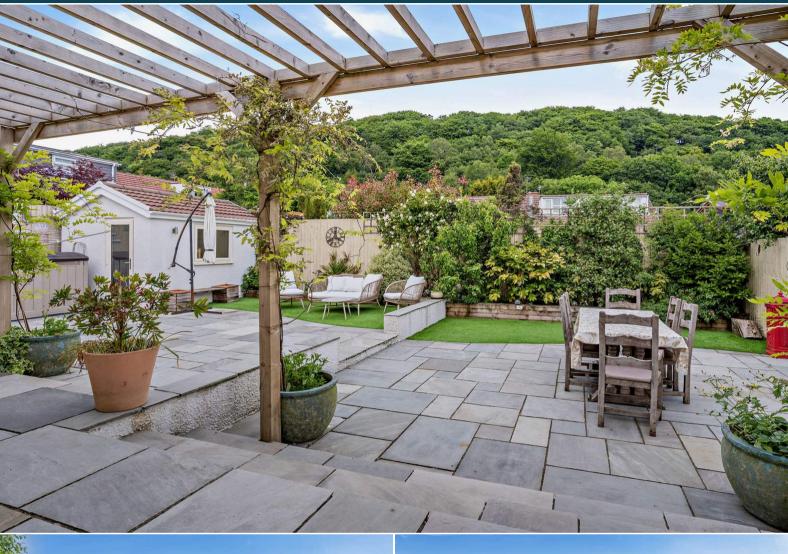

The property benefits from double glazing, gas central heating throughout and has off street parking available via the driveway. The council tax band is D.

The interior of this beautifully presented property comprises a spacious living room, the fitted kitchen with dining area, utility room, one double bedroom, family bathroom and a convenient WC on the ground floor. The first floor consists of three double bedrooms, including the master bedroom with an ensuite bathroom. The exterior boasts a private rear garden, perfect for enjoying the summer months.