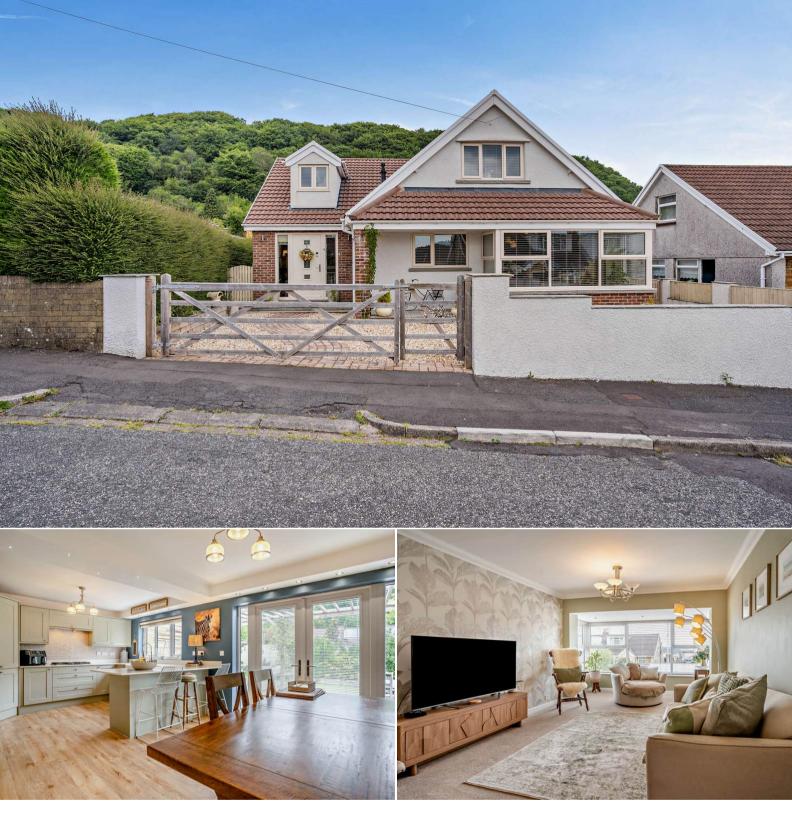

## Nuns Crescent Pontypridd

Bettermove are proud to present this impressive 3 bedroom Detached House in Pontypridd, available with no forward chain. The property has recently been renovated throughout to a very high standard.

The property benefits from double glazing, gas central heating throughout and has off street parking available via the driveway. The council tax band is D.

The interior of this beautifully presented property comprises a spacious living room, the fitted kitchen with dining area, utility room, one double bedroom, family bathroom and a convenient WC on the ground floor. The first floor consists of three double bedrooms, including the master bedroom with an ensuite bathroom. The exterior boasts a private rear garden, perfect for enjoying the summer months.

Located in the popular town of Pontypridd, the property is close to a range of amenities, including shops, supermarkets, restaurants and pubs. Excellent transport connections can be found from Pontypridd Train Station and many local bus routes.