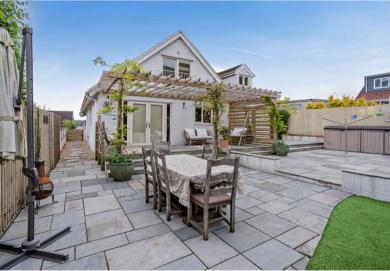

The property benefits from double glazing, gas central heating throughout and has off street parking available via the driveway. The council tax band is D.

The interior of this beautifully presented property comprises a spacious living room, the fitted kitchen with dining area, utility room, one double bedroom, family bathroom and a convenient WC on the ground floor. The first floor consists of three double bedrooms, including the master bedroom with an ensuite bathroom. The exterior boasts a private rear garden, perfect for enjoying the summer months.