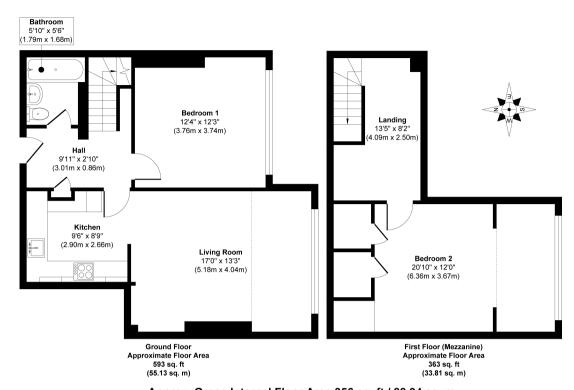

The interior of this well presented property comprises a spacious living/ dining room, the fitted kitchen, one double bedroom and the bathroom on the ground floor. The Mezzanine level hosts the second bedroom and additional storage space.

## Approx. Gross Internal Floor Area 956 sq. ft / 88.94 sq. m

Whilst every attempt has been made to ensure the accuracy of the floor plan contained here, measurements of doors, windows, rooms and any other items are approximate and no responsibility is taken for any error, omission, or mis-statement. The measurements should not be relied upon for valuation, transaction and/or funding purposes. This plan is for illustrative purposes only and should be used as such by any prospective purchaser or tenant.