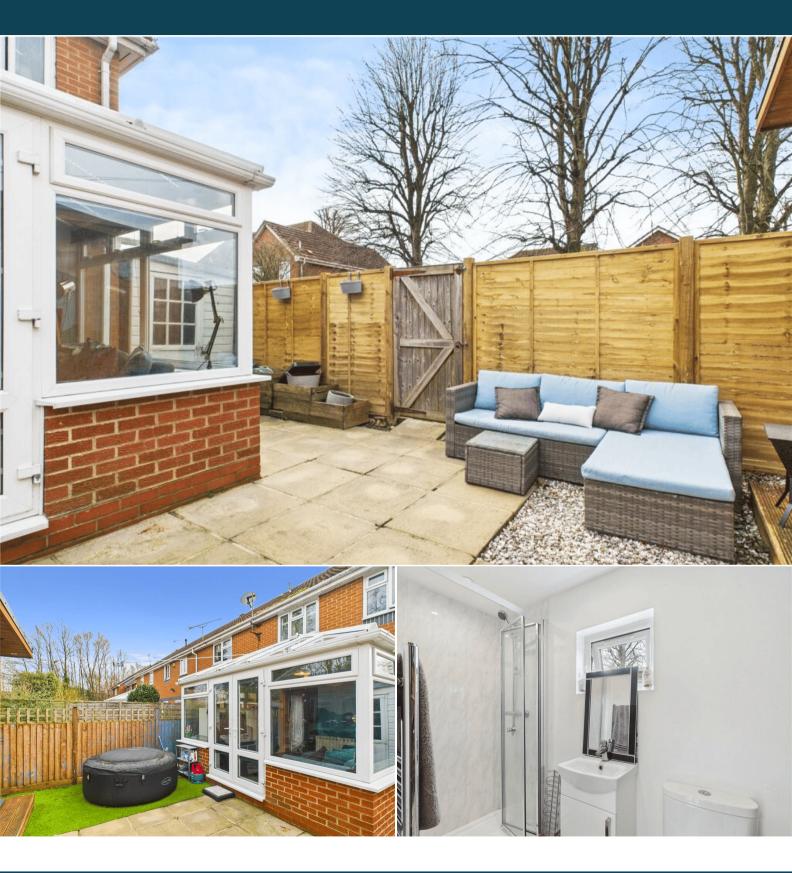

The interior of this well presented property comprises a spacious and open plan kitchen with a dining area and the sun room on the ground floor. The first floor hosts the double bedroom with built in wardrobes and the bathroom. The exterior boasts a private rear garden with a versatile studio/garden room currently used as a home office, perfect for enjoying the summer months.