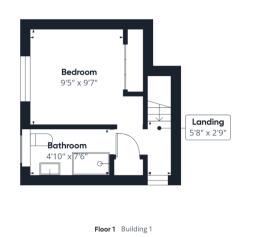

The interior of this well presented property comprises a spacious and open plan kitchen with a dining area and the sun room on the ground floor. The first floor hosts the double bedroom with built in wardrobes and the bathroom. The exterior boasts a private rear garden with a versatile studio/garden room currently used as a home office, perfect for enjoying the summer months.