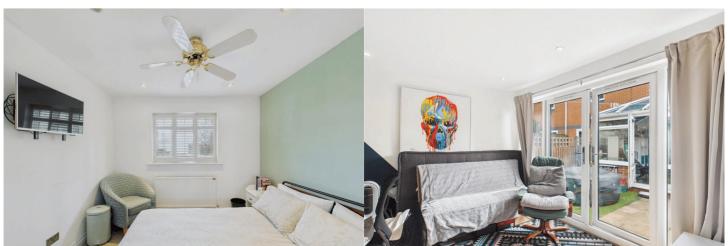

The interior of this well presented property comprises a spacious and open plan kitchen with a dining area and the sun room on the ground floor. The first floor hosts the double bedroom with built in wardrobes and the bathroom. The exterior boasts a private rear garden with a versatile studio/garden room currently used as a home office, perfect for enjoying the summer months.