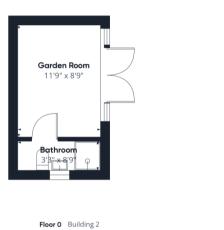

The interior of this well presented property comprises a spacious and open plan kitchen with a dining area and the sun room on the ground floor. The first floor hosts the double bedroom with built in wardrobes and the bathroom. The exterior boasts a private rear garden with a versatile studio/garden room currently used as a home office, perfect for enjoying the summer months.