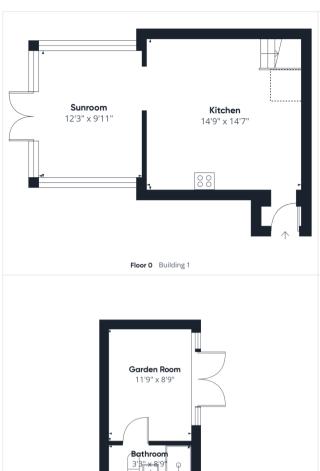

The interior of this well presented property comprises a spacious and open plan kitchen with a dining area and the sun room on the ground floor. The first floor hosts the double bedroom with built in wardrobes and the bathroom. The exterior boasts a private rear garden with a versatile studio/garden room currently used as a home office, perfect for enjoying the summer months.