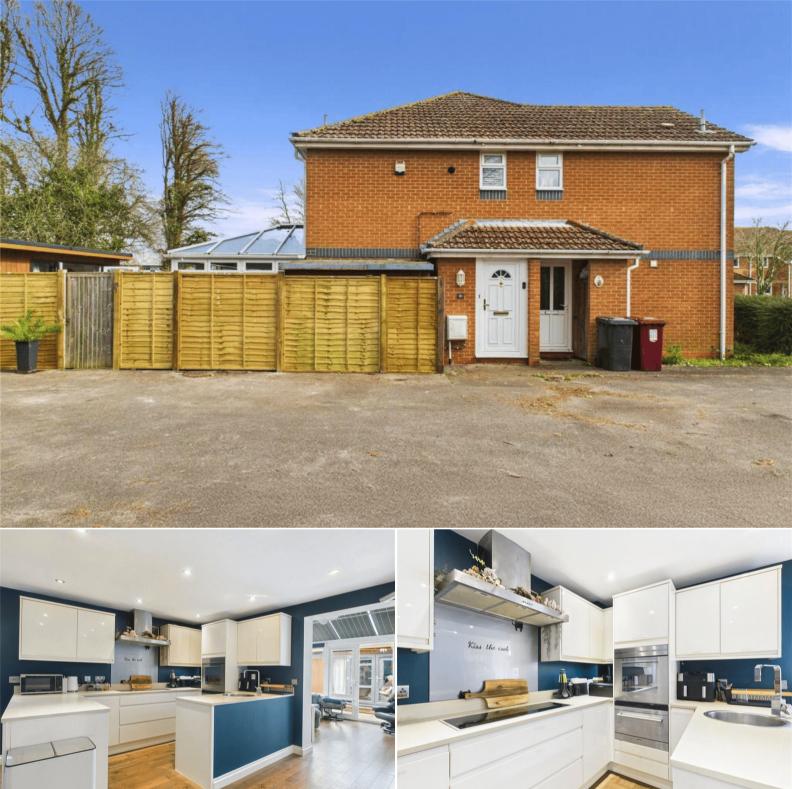

## Churchwood Drive Chichester

Bettermove are proud to present this 1 Bedroom End of Terrace House in the sought after area of Tangmere.

The property benefits from double glazing, gas central heating throughout and has off street parking available via an allocated parking space. The council tax band is B.

The interior of this well presented property comprises a spacious and open plan kitchen with a dining area and the sun room on the ground floor. The first floor hosts the double bedroom with built in wardrobes and the bathroom. The exterior boasts a private rear garden with a versatile studio/garden room currently used as a home office, perfect for enjoying the summer months.