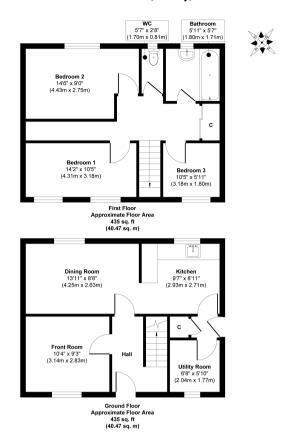

## CF43 4TS - 27 Brookfield Road, Maerdy, Ferndale

Approx. Gross Internal Floor Area 870 sq. ft / 80,94 sq. m

White every attempt has been made to ensure the accuracy of the floor plan contained here, measurements of doors, windows, come and any other tierns are approximate and no responsibility is laterin for any error, corrission, or mis-statement. The measurements should not be relied upon for valuation, transaction and/or funding purposes. This plan is for illustrative purposes only and sequid be used as such by any prospective purchase or tenunt.