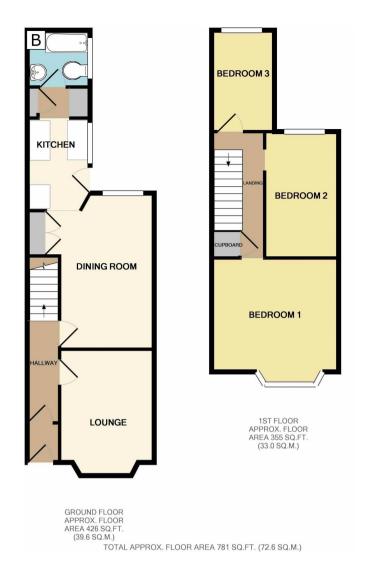

The property benefits from double glazing, gas central heating throughout and has ample on street parking available nearby. The council tax band is A.

The interior of this d property comprises a spacious living room, dining room, the fitted kitchen and the family bathroom on the ground floor. The first floor consists of three bedrooms. The exterior boasts a private rear garden, perfect for enjoying the summer months.