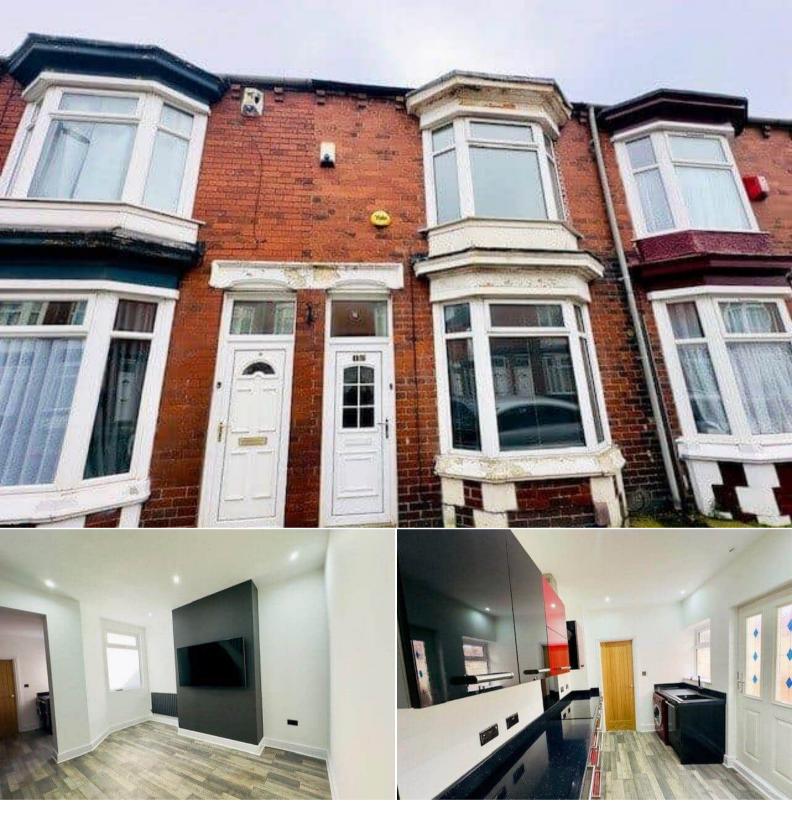

## Gifford Street Middlesbrough

Bettermove are proud to present this recently refurbished 3 bedroom Terraced House in Middlesbrough available with no forward chain. The property benefits from being fully damp proofed, rewired throughout and general improvement throughout making it an ideal purchase for an investor.

The property benefits from double glazing, gas central heating throughout and has ample on street parking available nearby. The council tax band is A.

The interior of this d property comprises a spacious living room, dining room, the fitted kitchen and the family bathroom on the ground floor. The first floor consists of three bedrooms. The exterior boasts a private rear garden, perfect for enjoying the summer months.