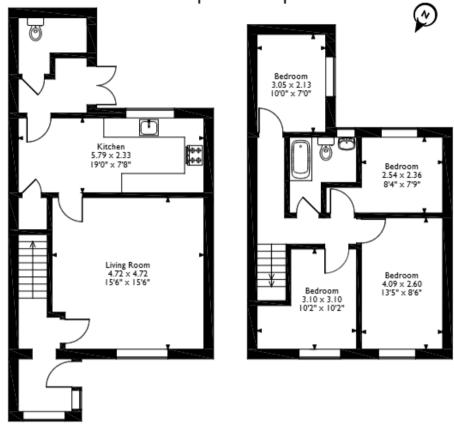

## Ryton Crescent, Seaham Approximate Gross Internal Area 97 Sq M/1044 Sq Ft

Ground Floor

Flease note that the location of doors, windows and other items are approximate and this floorplan is to be used for illustrative purposes only. Unauthorized reproduction is prohibited.