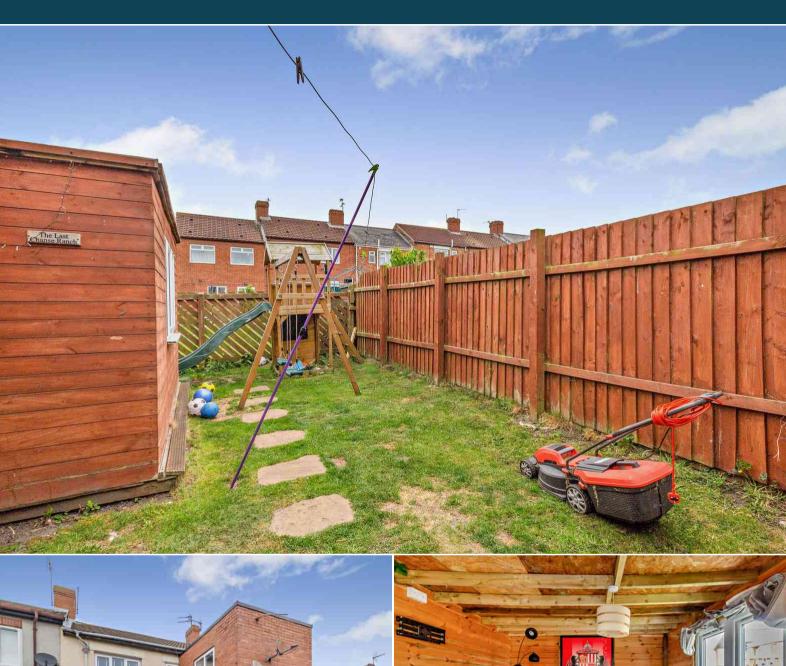

The council tax band is A.

The interior of this beautifully presented property comprises a spacious living room, WC and fitted kitchen on the ground floor. The first floor consists of 4 bedrooms and the family bathroom. The exterior boasts a private rear garden, perfect for enjoying the summer months.

Located in the popular town of Seaham, the property is close to a range of amenities, including shops, supermarkets, restaurants and pubs. Excellent transport connections can be found from Seaham train station and local bus routes.