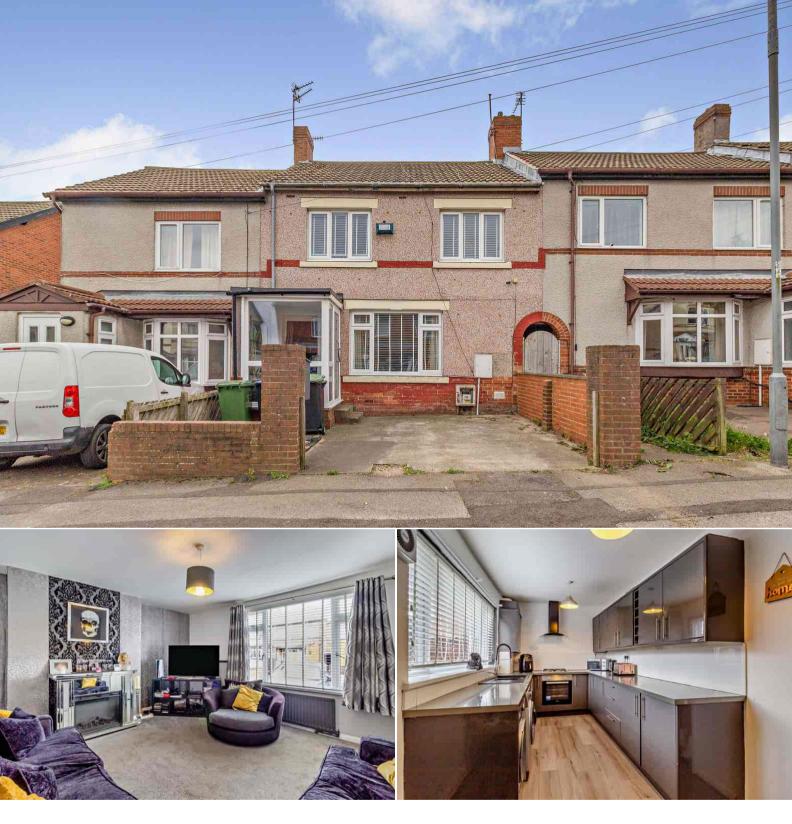

## Ryton Crescent Seaham

Bettermove are proud to present this 4 bedroom terraced house in Seaham available with no forward chain.

The property benefits from double glazing, gas central heating throughout and has off street parking available.

The council tax band is A.

The interior of this beautifully presented property comprises a spacious living room, WC and fitted kitchen on the ground floor. The first floor consists of 4 bedrooms and the family bathroom. The exterior boasts a private rear garden, perfect for enjoying the summer months.

Located in the popular town of Seaham, the property is close to a range of amenities, including shops, supermarkets, restaurants and pubs. Excellent transport connections can be found from Seaham train station and local bus routes.