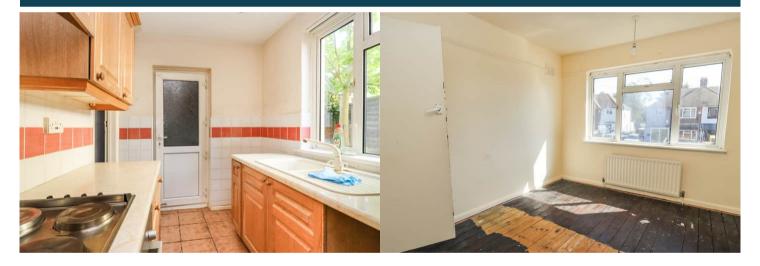

The property benefits from double glazing, gas central heating throughout and has off street parking available via the private driveway. The council tax band is B.

The interior of this property comprises a spacious living room, dining room, the fitted kitchen, utility room with additional storage room and a convenient WC on the ground floor. The first floor consists of three bedrooms and the family bathroom. The exterior boasts a private rear garden, perfect for enjoying the summer months.