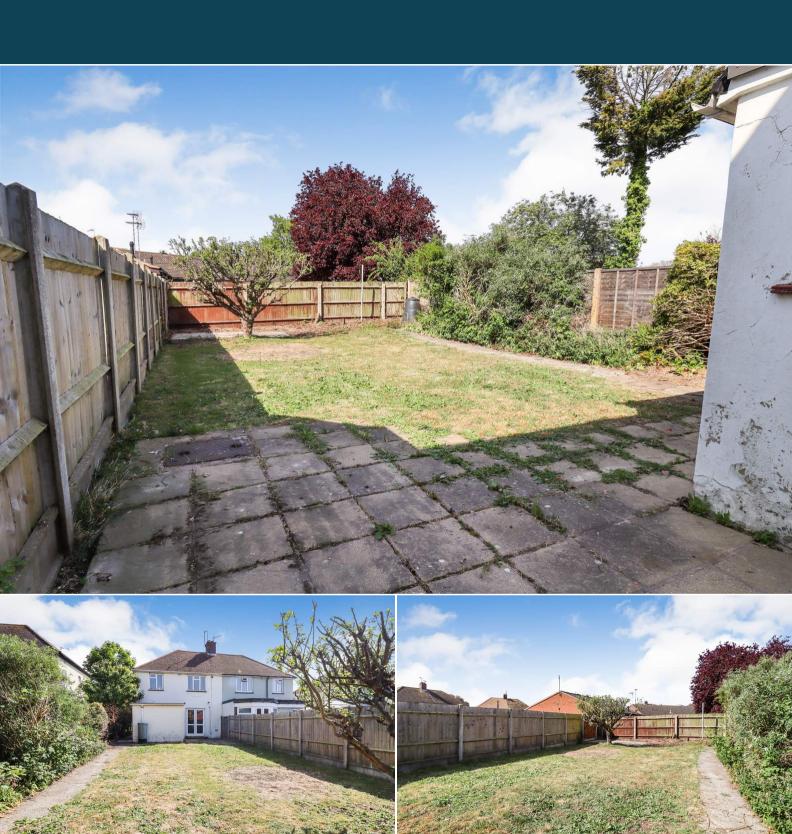

The property benefits from double glazing, gas central heating throughout and has off street parking available via the private driveway. The council tax band is B.

The interior of this property comprises a spacious living room, dining room, the fitted kitchen, utility room with additional storage room and a convenient WC on the ground floor. The first floor consists of three bedrooms and the family bathroom. The exterior boasts a private rear garden, perfect for enjoying the summer months.