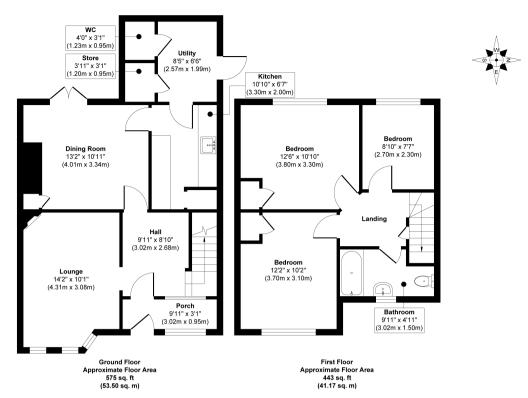

This exciting opportunity should not be missed! All enquiries can be made through Bettermove on 0330 004 0050.

Approx. Gross Internal Floor Area 1018 sq. ft / 94.67 sq. m

Whilst every attempt has been made to ensure the accuracy of the floor plan contained here, measurements of doors, windows, rooms and any other items are approximate and no responsibility is taken for any error, omission, or mis-statement. The measurements should not be relied upon for valuation, transaction and/of runding purposes. This plan is for illustrative purposes only and should be used as such by any prospective purchaser or tenant.