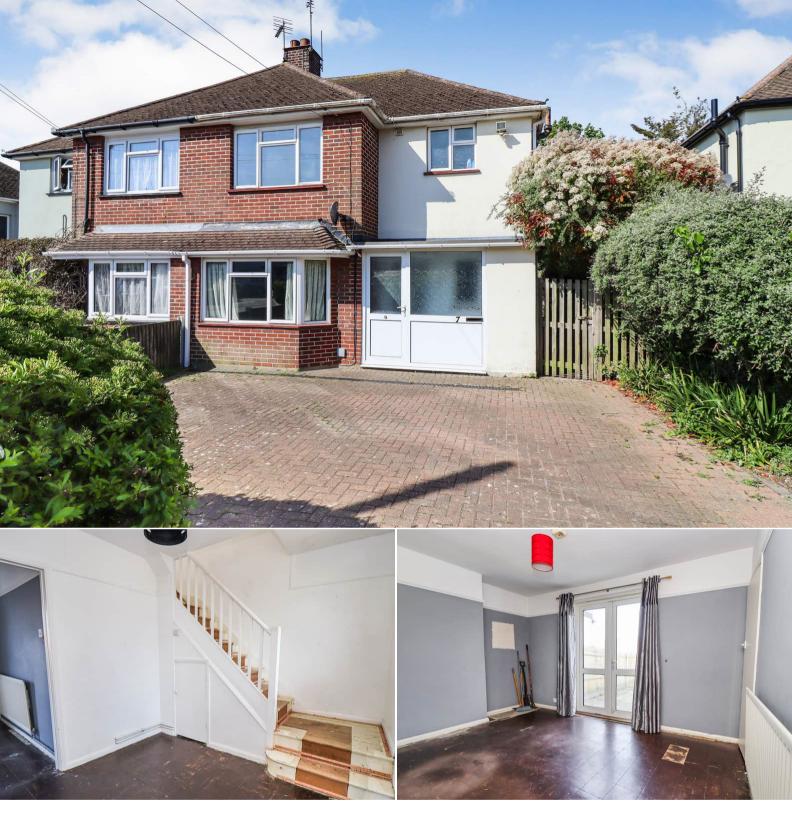

## Princess Anne Road Broadstairs

Bettermove are proud to present this 3 bedroom Semi-Detached House in Broadstairs available with no forward chain. The property requires modernisation throughout to bring it up to its full potential.

The property benefits from double glazing, gas central heating throughout and has off street parking available via the private driveway. The council tax band is B.

The interior of this property comprises a spacious living room, dining room, the fitted kitchen, utility room with additional storage room and a convenient WC on the ground floor. The first floor consists of three bedrooms and the family bathroom. The exterior boasts a private rear garden, perfect for enjoying the summer months.

Located in the popular town of Broadstairs, the property is close to a range of amenities, including shops, supermarkets, restaurants and pubs. Excellent transport connections can be found from the A229, Broadstairs Train Station and many local bus routes providing easy access into Ramsgate & Margate.