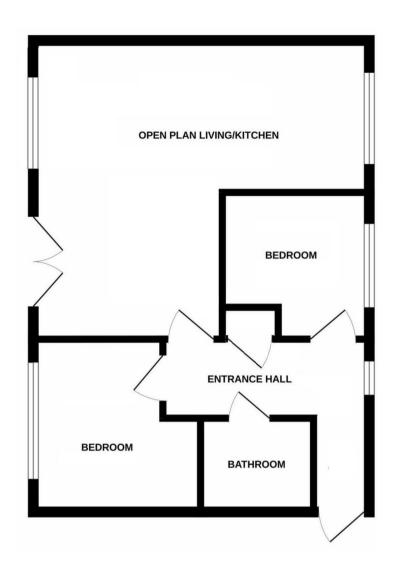

The council tax band is B.

This is a leasehold property with 999 years on the lease from 2021; the service charge is approximately £1,500pa.

The interior of this beautifully presented property comprises a spacious living room, fitted kitchen, 2 bedrooms and the family bathroom.