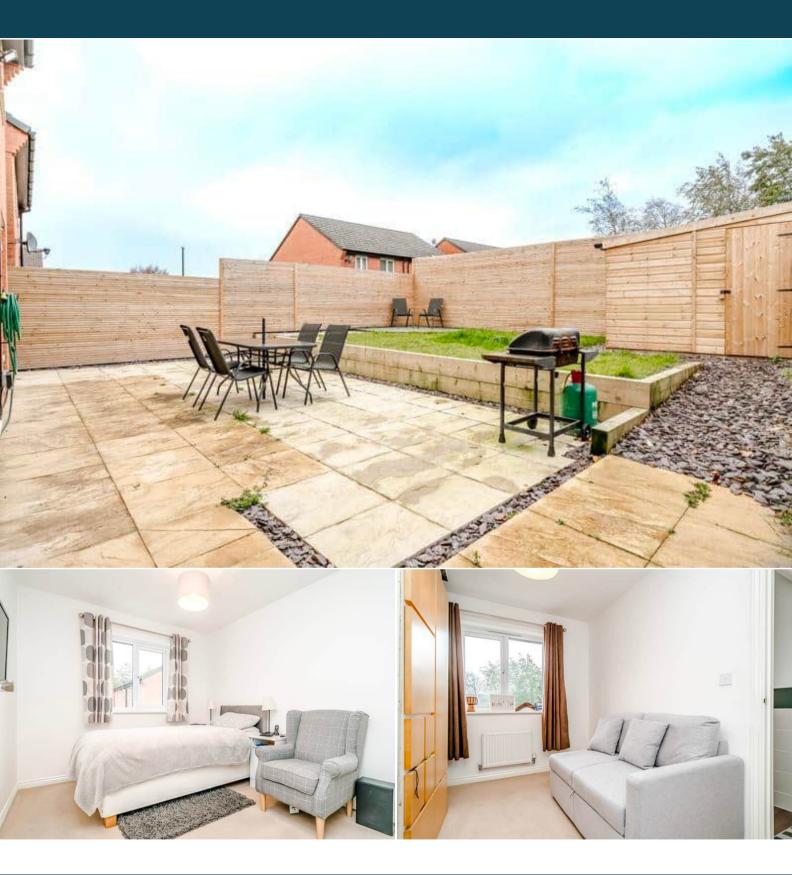

## Oak Drive Ormskirk

Bettermove are proud to present this 5 bedroom detached house in Ormskirk available with no forward chain.

The property benefits from double glazing, gas central heating throughout and has off street parking available.

The council tax band is E.

This is a leasehold property with 250 years on the lease from 2016; the ground rent and the service charge is £295pa.

The interior of this beautifully presented property comprises a spacious living room, office, wc and fitted kitchen on the ground floor. The first floor consists of 4 bedrooms, en-suite to master and the family bathroom. The exterior boasts a private rear garden, perfect for enjoying the summer months.