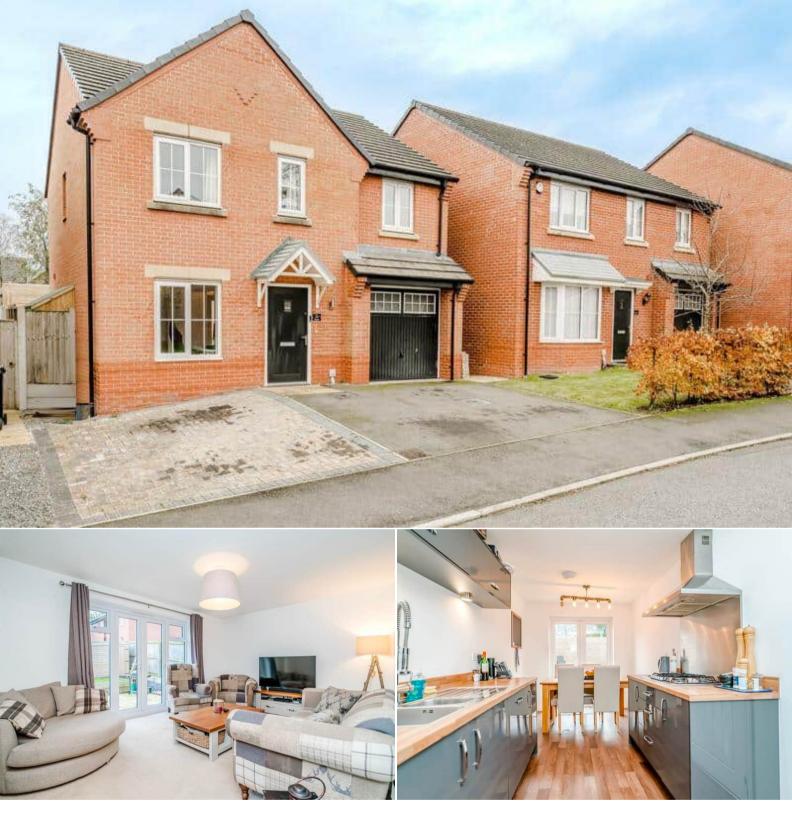

## Oak Drive Ormskirk

Bettermove are proud to present this 5 bedroom detached house in Ormskirk available with no forward chain.

The property benefits from double glazing, gas central heating throughout and has off street parking available.

The council tax band is E.

This is a leasehold property with 250 years on the lease from 2016; the ground rent and the service charge is £295pa.

The interior of this beautifully presented property comprises a spacious living room, office, wc and fitted kitchen on the ground floor. The first floor consists of 4 bedrooms, en-suite to master and the family bathroom. The exterior boasts a private rear garden, perfect for enjoying the summer months.

Located in the popular town of Ormskirk, the property is close to a range of amenities, including shops, supermarkets, restaurants and pubs. Excellent transport connections can be found from the A5209, A59 and many local bus routes.