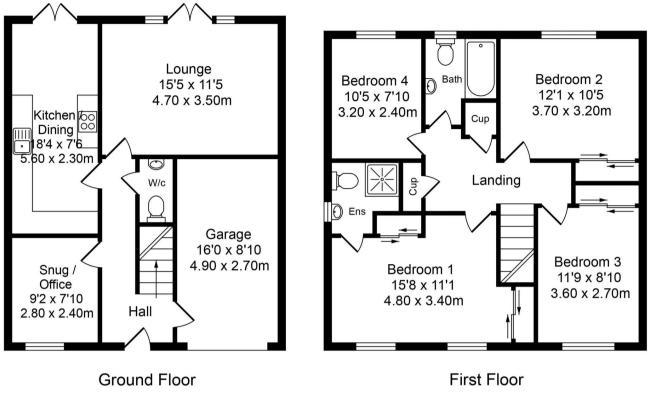

## Total Approx. Floor Area 1365 Sq.ft. (126.8 Sq.M.)

Whilst every effort is made to accurately reproduce these floor plans,measurements are approximate,not to scale and for illustrative purposes only

Approx. Floor Area 650 Sq.Ft (60.4 Sq.M.) Approx. Floor Area 715 Sq.Ft (66.4 Sq.M.)