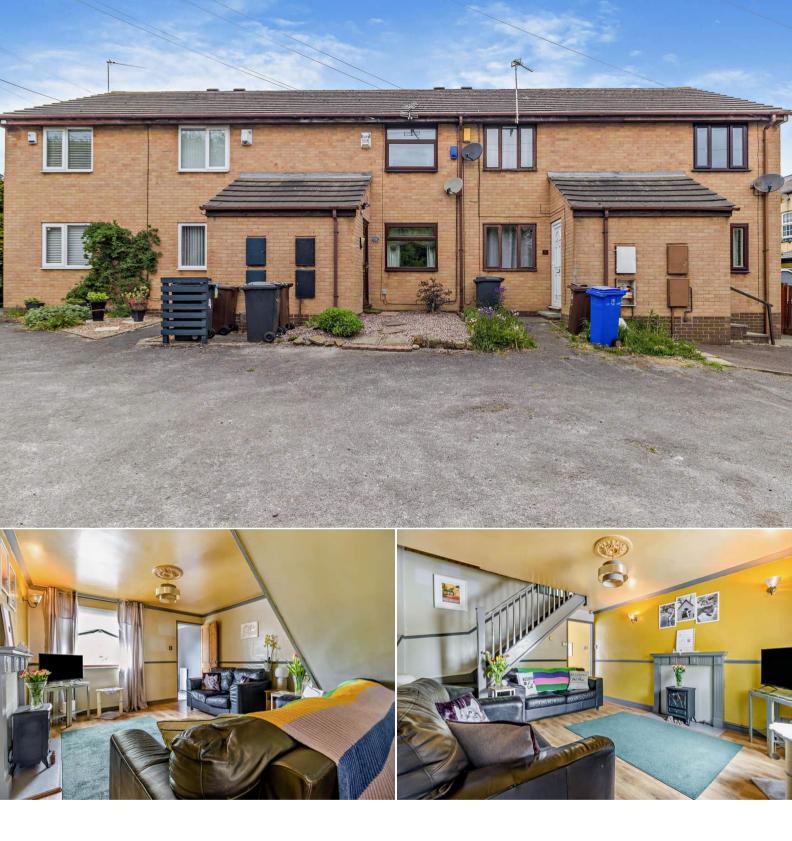

## Hurlfield Road Sheffield

Bettermove are proud to present this 2 bedroom Terraced House in Sheffield, available with no forward chain.

The property benefits from double glazing and has off street parking available. The council tax band is A.

This is a leasehold property with 162 years remaining on the lease; the ground rent is £65 per annum and there are no service charges.

The interior of this property comprises a spacious living room and fitted kitchen on the ground floor. The first floor consists of two bedrooms and the family bathroom. The exterior boasts a private rear garden, perfect for enjoying the summer months.