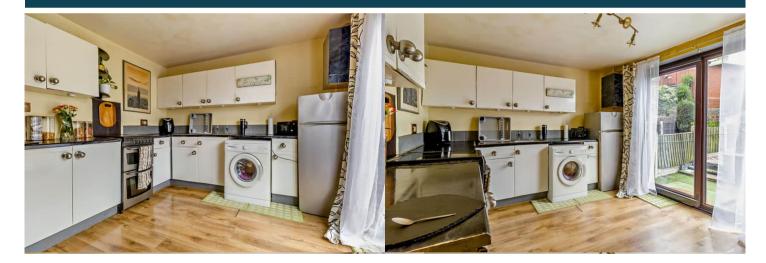

This is a leasehold property with 162 years remaining on the lease; the ground rent is £65 per annum and there are no service charges.

The interior of this property comprises a spacious living room and fitted kitchen on the ground floor. The first floor consists of two bedrooms and the family bathroom. The exterior boasts a private rear garden, perfect for enjoying the summer months.