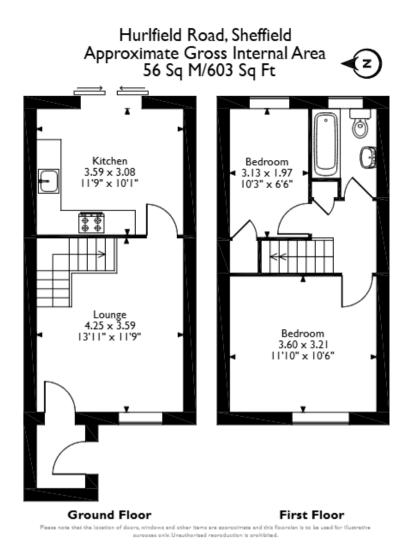

This is a leasehold property with 162 years remaining on the lease; the ground rent is £65 per annum and there are no service charges.

The interior of this property comprises a spacious living room and fitted kitchen on the ground floor. The first floor consists of two bedrooms and the family bathroom. The exterior boasts a private rear garden, perfect for enjoying the summer months.