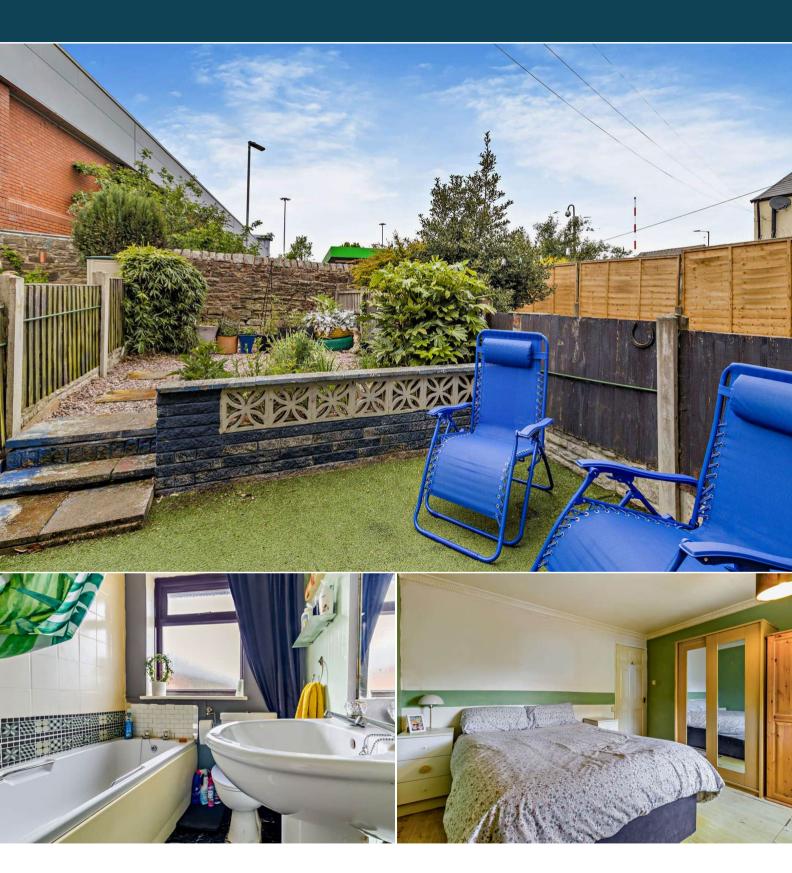

## Hurlfield Road Sheffield

Bettermove are proud to present this 2 bedroom Terraced House in Sheffield, available with no forward chain.

The property benefits from double glazing and has off street parking available. The council tax band is A.

This is a leasehold property with 162 years remaining on the lease; the ground rent is £65 per annum and there are no service charges.

The interior of this property comprises a spacious living room and fitted kitchen on the ground floor. The first floor consists of two bedrooms and the family bathroom. The exterior boasts a private rear garden, perfect for enjoying the summer months.