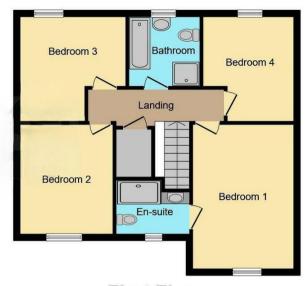

The council tax band is F.

The interior of this beautifully presented property comprises two spacious living rooms, dining room, utility room, bedroom, w/c and fitted kitchen on the ground floor. The first floor consists of 4 bedrooms, en-suite and the family bathroom. The exterior boasts a private rear garden, perfect for enjoying the summer months.

This exciting opportunity should not be missed! All enquiries can be made through Bettermove on 0330 004 0050.

**Ground Floor** 

**First Floor** 

This floorplan is for illustrative purposes only and is not drawn to scale. Measurements, floor-areas, openings and orientations are approximate. They should not be relied upon for any purpose and do not form any part of an agreement. No liability is taken for any error or mis-statement. All parties must rely on their own inspections.