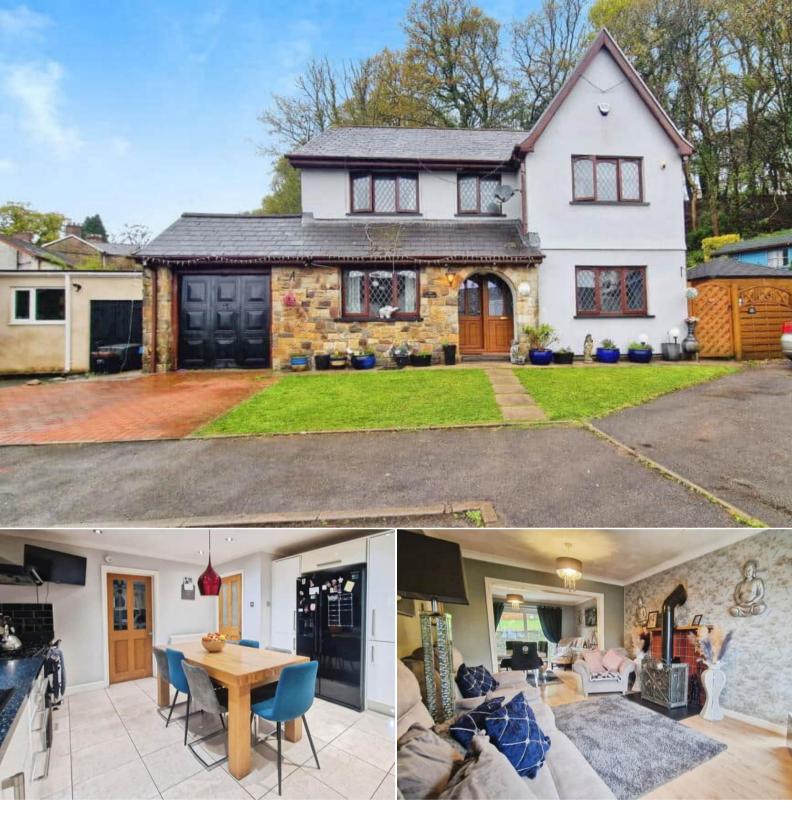

## Derllwyn Road Bridgend

Bettermove are proud to present this 5 bedroom detached house in Bridgend available with no forward chain.

The property benefits from double glazing, gas central heating throughout and has off street parking available.

The council tax band is F.

The interior of this beautifully presented property comprises two spacious living rooms, dining room, utility room, bedroom, w/c and fitted kitchen on the ground floor. The first floor consists of 4 bedrooms, en-suite and the family bathroom. The exterior boasts a private rear garden, perfect for enjoying the summer months.

Located in the popular town of Bridgend, the property is close to a range of amenities, including shops, supermarkets, restaurants and pubs. Excellent transport connections can be found from the A4063, Tondu train station and local bus routes.