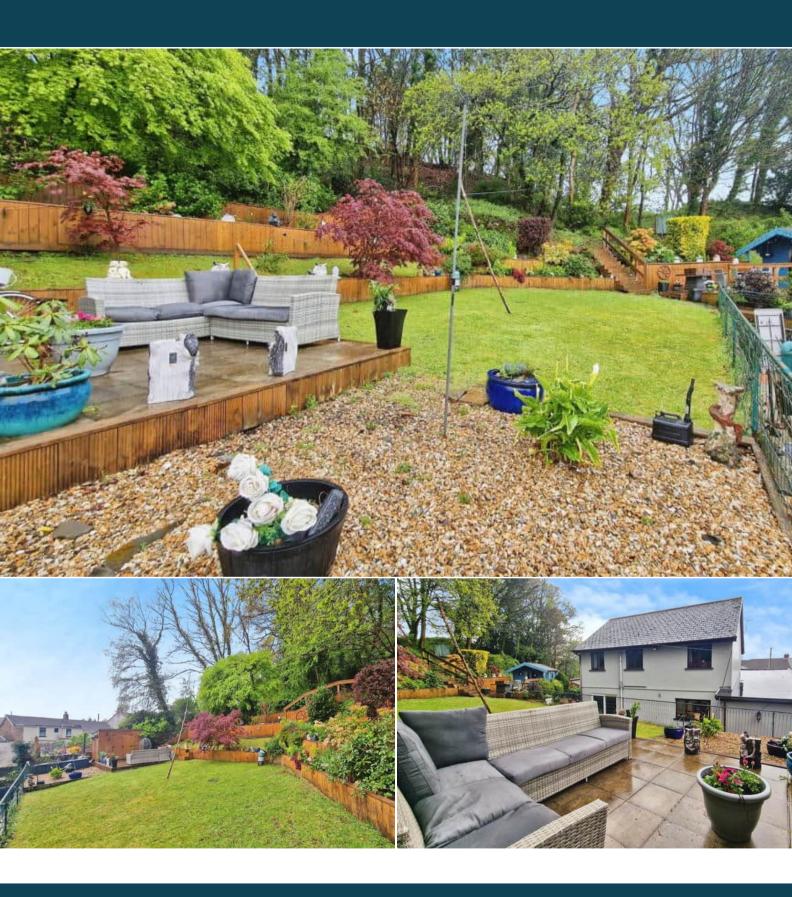

The council tax band is F.

The interior of this beautifully presented property comprises two spacious living rooms, dining room, utility room, bedroom, w/c and fitted kitchen on the ground floor. The first floor consists of 4 bedrooms, en-suite and the family bathroom. The exterior boasts a private rear garden, perfect for enjoying the summer months.