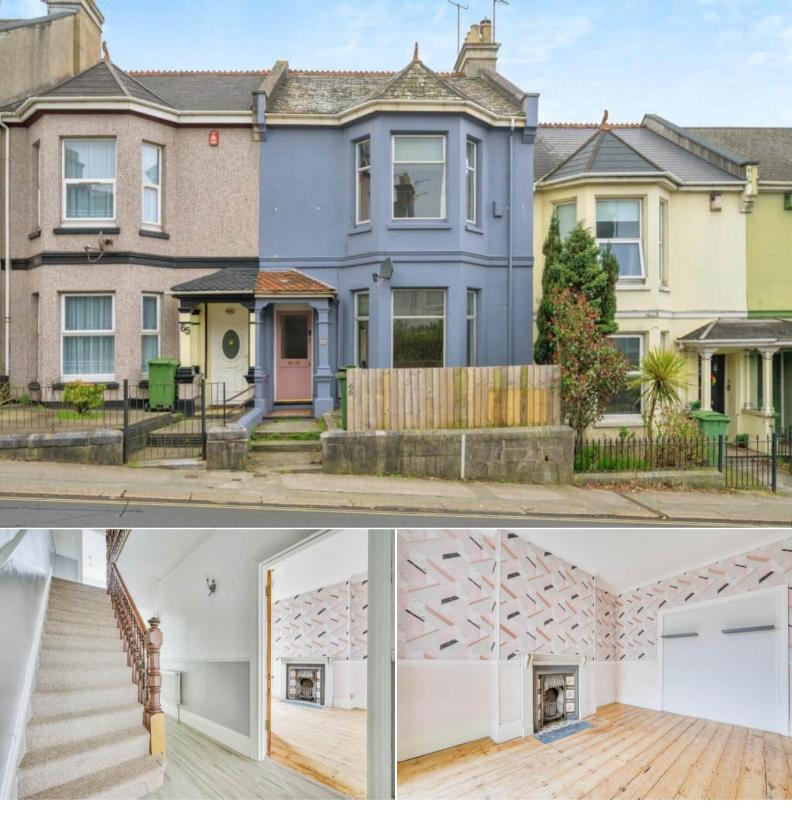

## Ford Hill Plymouth

Bettermove are proud to present this 3 bedroom terraced house in Plymouth available with no forward chain.

The property benefits from double glazing, gas central heating throughout.

The council tax band is B.

The interior of this property comprises a spacious living room, dining room, breakfast room, w/c and fitted kitchen on the ground floor. The first floor consists of 3 bedrooms and the family bathroom. The exterior boasts a private rear yard, perfect for enjoying the summer months.