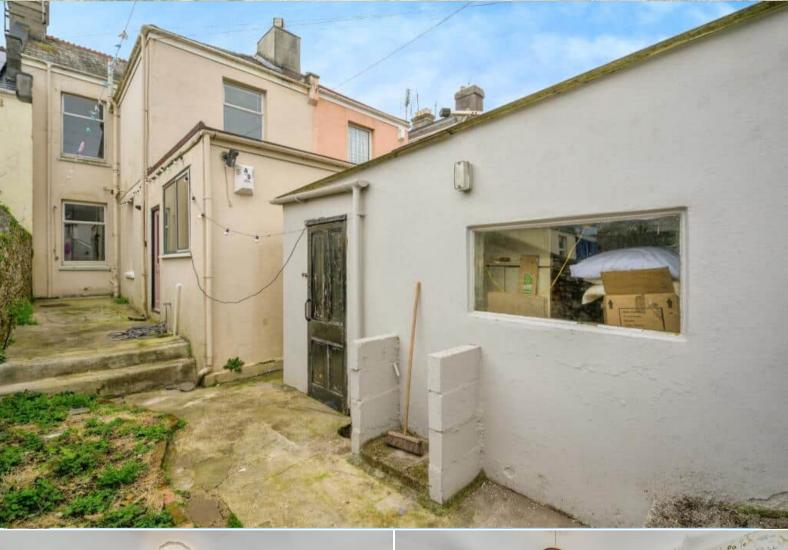

The council tax band is B.

The interior of this property comprises a spacious living room, dining room, breakfast room, w/c and fitted kitchen on the ground floor. The first floor consists of 3 bedrooms and the family bathroom. The exterior boasts a private rear yard, perfect for enjoying the summer months.