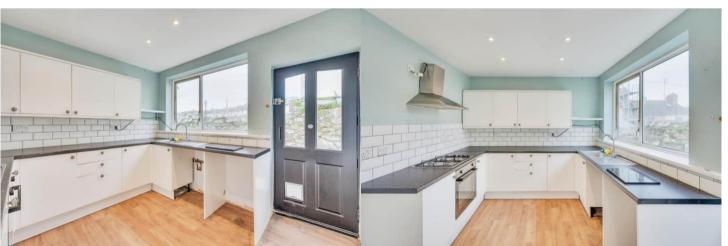

The council tax band is B.

The interior of this property comprises a spacious living room, dining room, breakfast room, w/c and fitted kitchen on the ground floor. The first floor consists of 3 bedrooms and the family bathroom. The exterior boasts a private rear yard, perfect for enjoying the summer months.