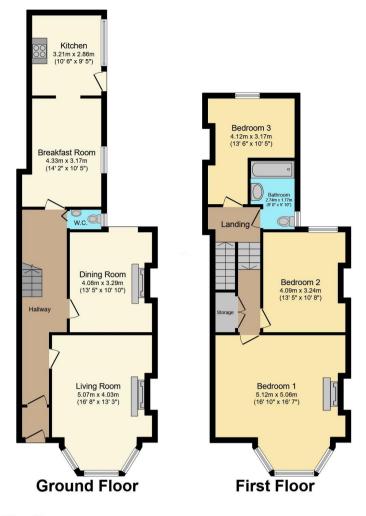

The council tax band is B.

The interior of this property comprises a spacious living room, dining room, breakfast room, w/c and fitted kitchen on the ground floor. The first floor consists of 3 bedrooms and the family bathroom. The exterior boasts a private rear yard, perfect for enjoying the summer months.

This exciting opportunity should not be missed! All enquiries can be made through Bettermove on 0330 004 0050.

Total floor area 132.2 m² (1,423 sq.ft.) approx

20-22 Bridge End, Leeds, LS1 4DJ t: 0330 004 0050 e: hello@bettermove.co.uk www.bettermove.co.uk