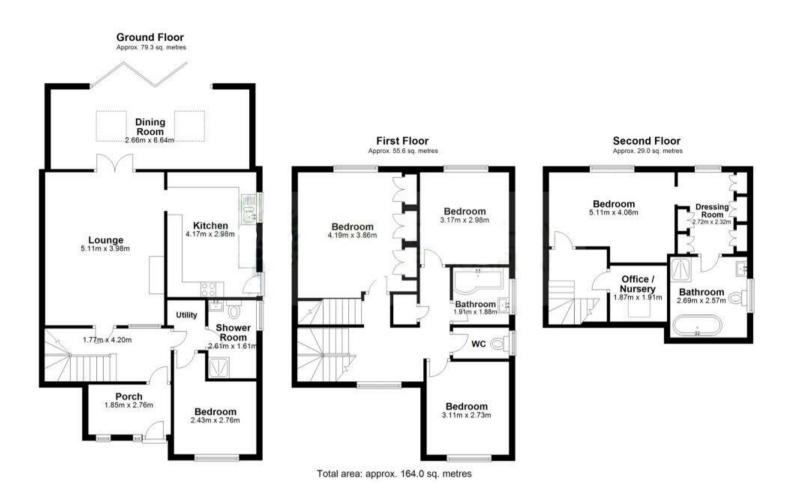

## Kipling Avenue Brighton

Bettermove are proud to present this impressive 5 bedroom Semi-Detached House in the sought after area of Brighton.

The property benefits from double glazing, solar panels, gas central heating throughout and has ample off street parking available via the driveway with an EV Charging point. The council tax band is D.

The interior of this beautifully presented property comprises a spacious living room, dining room, the fitted kitchen and one double bedroom with an ensuite bathroom on the ground floor. The first floor consists of three bedrooms, the family bathroom and separate WC. The second floor hosts one double bedroom with a dressing room, ensuite bathroom and an office room also suitable as a nursery or single bedroom. The exterior boasts a private rear south facing garden, perfect for enjoying the summer months.