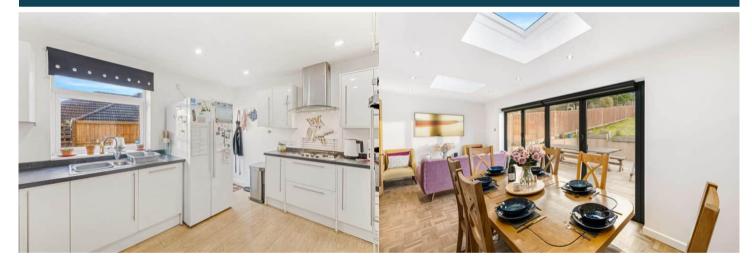

The interior of this beautifully presented property comprises a spacious living room, dining room, the fitted kitchen and one double bedroom with an ensuite bathroom on the ground floor. The first floor consists of three bedrooms, the family bathroom and separate WC. The second floor hosts one double bedroom with a dressing room, ensuite bathroom and an office room also suitable as a nursery or single bedroom. The exterior boasts a private rear south facing garden, perfect for enjoying the summer months.