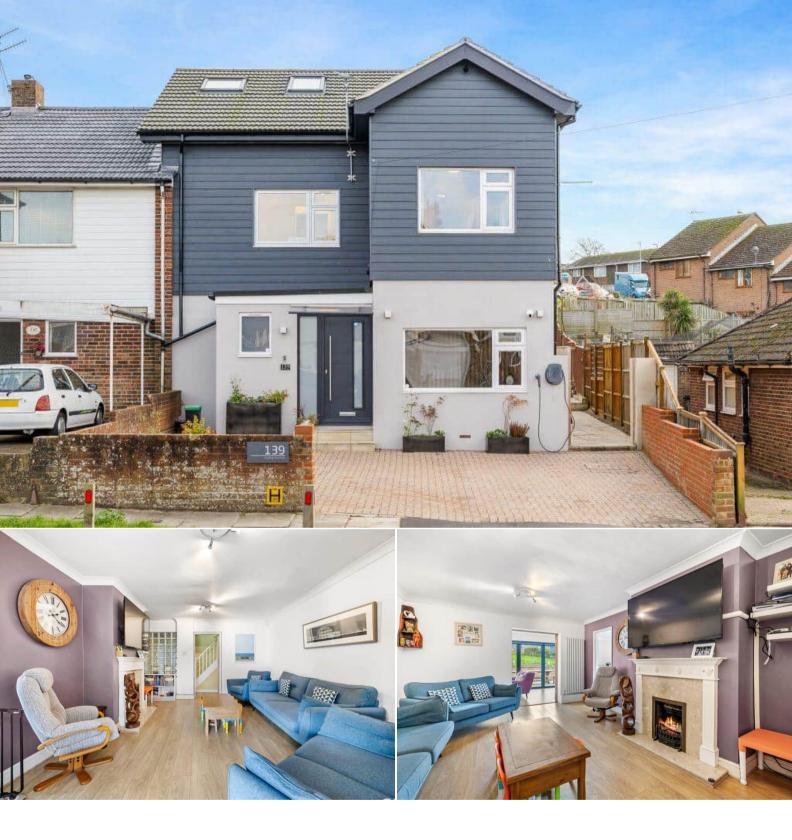

## Kipling Avenue Brighton

Bettermove are proud to present this impressive 5 bedroom Semi-Detached House in the sought after area of Brighton.

The property benefits from double glazing, solar panels, gas central heating throughout and has ample off street parking available via the driveway with an EV Charging point. The council tax band is D.

The interior of this beautifully presented property comprises a spacious living room, dining room, the fitted kitchen and one double bedroom with an ensuite bathroom on the ground floor. The first floor consists of three bedrooms, the family bathroom and separate WC. The second floor hosts one double bedroom with a dressing room, ensuite bathroom and an office room also suitable as a nursery or single bedroom. The exterior boasts a private rear south facing garden, perfect for enjoying the summer months.