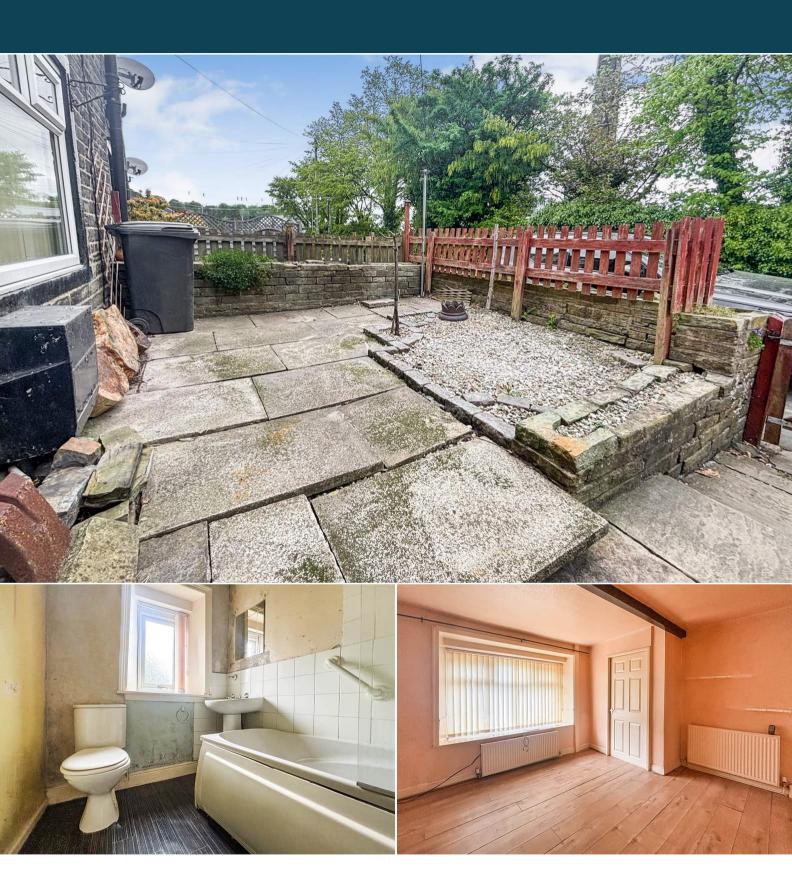

## Cross Lane

Bettermove are proud to present this 2 bedroom Terraced House in Shelf, Halifax. This property is available with no forward chain and requires some modernisation throughout making it an ideal purchase for investors and developers.

The property benefits from double glazing, gas central heating throughout and has ample on street parking available nearby. The council tax band is A.

The interior of this property comprises a spacious living room and the fitted kitchen on the ground floor. The first floor consists of two bedrooms and the family bathroom.