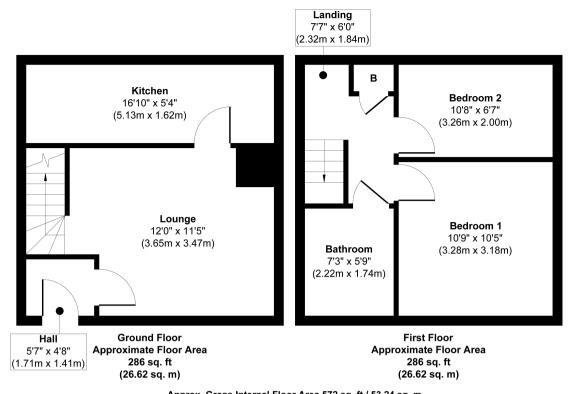

This exciting opportunity should not be missed! All enquiries can be made through Bettermove on 0330 004 0050.

Approx. Gross Internal Floor Area 572 sq. ft / 53.24 sq. m

Whilst every attempt has been made to ensure the accuracy of the floor plan contained here, measurements of doors, windows, rooms and any other items are approximate and no responsibility is taken for any error, omission, or mis-statement. The measurements should not be relied upon for valuation, transaction and/or funding purposes plan is for illustrative purposes only and should be used as such by any prospective purchaser or tenant.