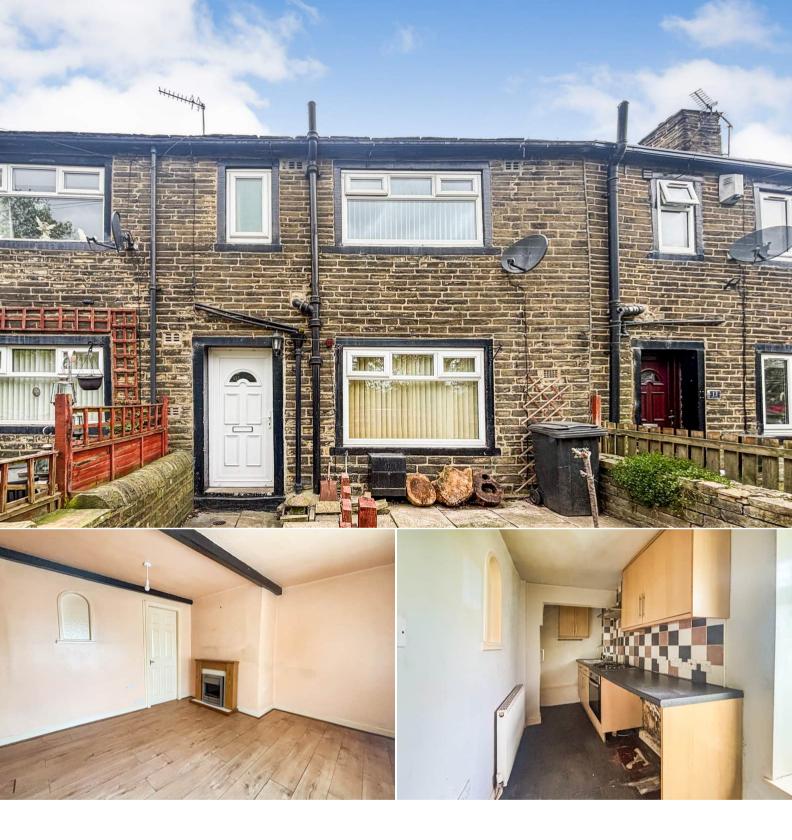

## Cross Lane

Bettermove are proud to present this 2 bedroom Terraced House in Shelf, Halifax. This property is available with no forward chain and requires some modernisation throughout making it an ideal purchase for investors and developers.

The property benefits from double glazing, gas central heating throughout and has ample on street parking available nearby. The council tax band is A.

The interior of this property comprises a spacious living room and the fitted kitchen on the ground floor. The first floor consists of two bedrooms and the family bathroom.

Located in the popular residential area of Shelf, the property is close to a range of amenities, including shops, supermarkets, restaurants and pubs. Excellent transport connections can be found from Halifax Train Station, the M62 and many local bus routes.