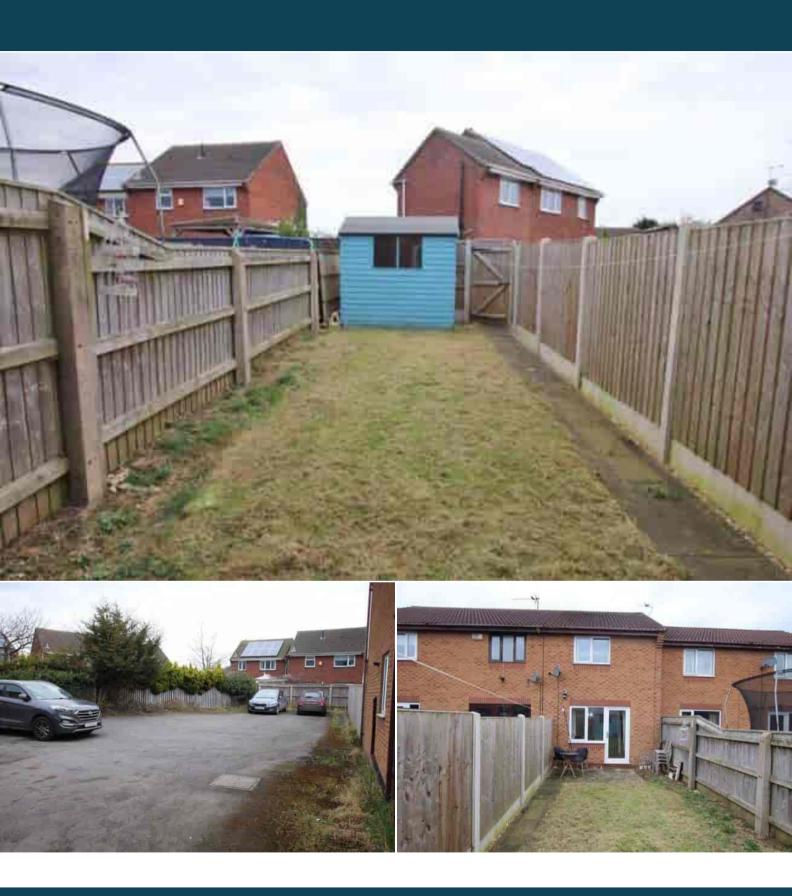

The council tax band is A.

The interior of this beautifully presented property comprises a spacious living room/dining room and fitted kitchen on the ground floor. The first floor consists of 2 bedrooms and the family bathroom. The exterior boasts a private rear garden, perfect for enjoying the summer months.