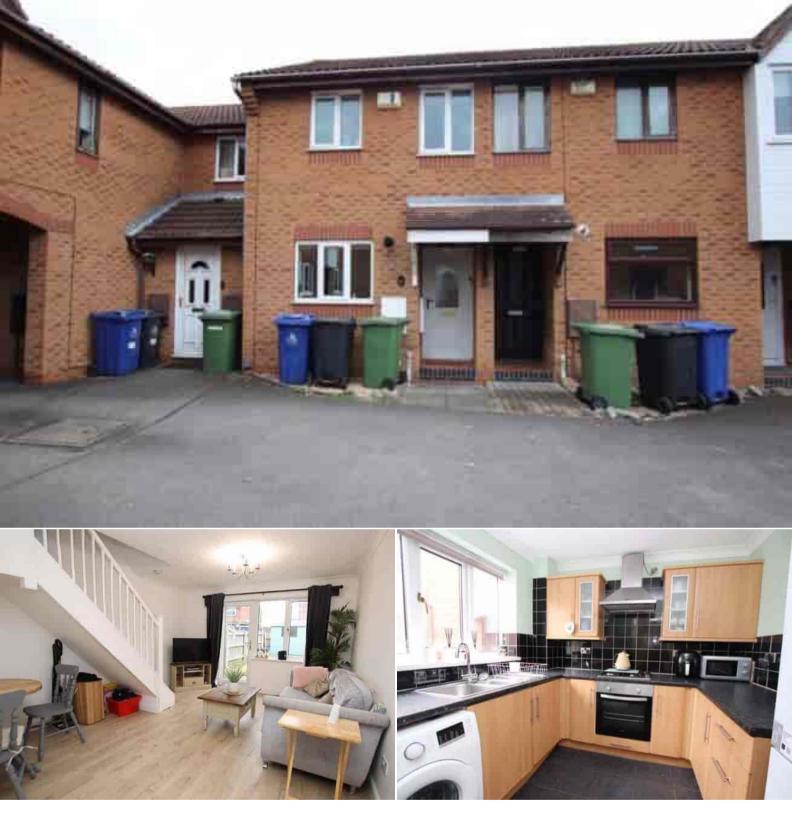

## Nelson Way Grimsby

Bettermove are proud to present this 2 bedroom terraced house in Grimsby available with no forward chain.

The property benefits from double glazing, gas central heating throughout and has off street parking available.

The council tax band is A.

The interior of this beautifully presented property comprises a spacious living room/dining room and fitted kitchen on the ground floor. The first floor consists of 2 bedrooms and the family bathroom. The exterior boasts a private rear garden, perfect for enjoying the summer months.