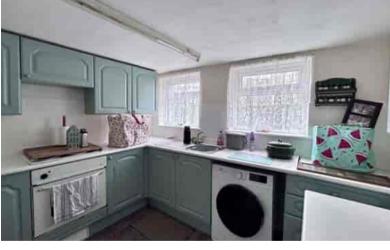

The council tax band is D.

The interior of this property comprises a spacious living room, dining room, WC and fitted kitchen on the ground floor. The first floor consists of 3 bedrooms and the family bathroom. The second floor consists of 2 bedrooms. There is also a spacious basement.