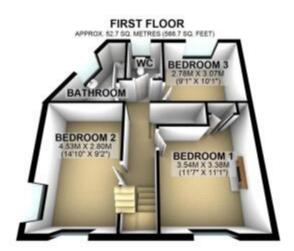

The council tax band is D.

The interior of this property comprises a spacious living room, dining room, WC and fitted kitchen on the ground floor. The first floor consists of 3 bedrooms and the family bathroom. The second floor consists of 2 bedrooms. There is also a spacious basement.