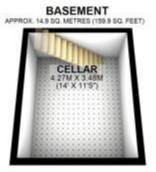

The council tax band is D.

The interior of this property comprises a spacious living room, dining room, WC and fitted kitchen on the ground floor. The first floor consists of 3 bedrooms and the family bathroom. The second floor consists of 2 bedrooms. There is also a spacious basement.