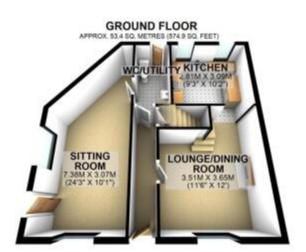

The council tax band is D.

The interior of this property comprises a spacious living room, dining room, WC and fitted kitchen on the ground floor. The first floor consists of 3 bedrooms and the family bathroom. The second floor consists of 2 bedrooms. There is also a spacious basement.