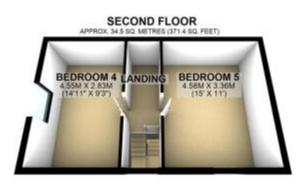

The council tax band is D.

The interior of this property comprises a spacious living room, dining room, WC and fitted kitchen on the ground floor. The first floor consists of 3 bedrooms and the family bathroom. The second floor consists of 2 bedrooms. There is also a spacious basement.